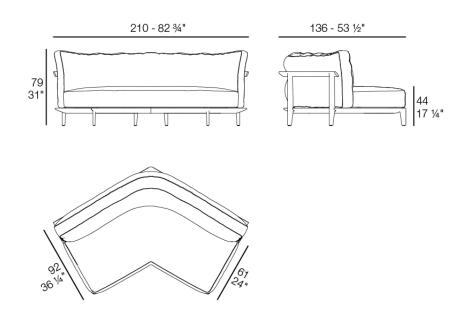

#### Description

Weight: 45 Kg

PASADENA Sofá Esquina 60° PASADENA Sectional Sofa Corner 60° Ref. 70071