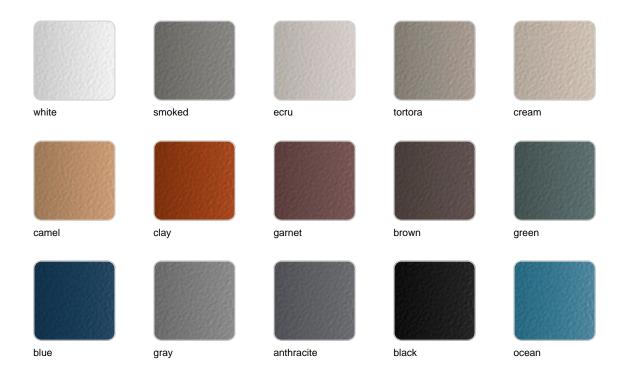

### **Finishes**

#### finishes

#### ALUMINIUM Ref. 70071

Lacquered aluminium profile.