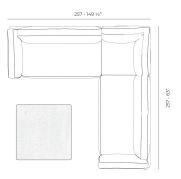

## **VOUDOM**

- 4 x 70071 Sofá Módulo Esquina 60°- Sectional Sofa Corner 60° 1 x 70064 Mesa Centro 100 x 100 Low Table 39 1/4 x 39 1/2"

- 1 x 70055 Solfá Módulo Central Sectional Sofa Central
  1 x 70053 Sofá Módulo Brazo Derecho XL. Sectional Sofa Right XL.
  1 x 70059 Solfá Módulo Chalsekorage txquierda Sectional Sofa Chalsekorage Left
  1 x 70066 Módulo Central 120 x 80 Low Table 47 ¼ x 31 ½"
  1 x 700670 Solfá Módulo Esquina Sectional Sofa Corner

- 1 x 70053 Sofá Módulo Brazo Derecho XL Sectional Sofa Right XL 1 x 70054 Sofá Módulo Brazo Equierdo XL Sectional Sofa Left XL 1 x 70056 Mataza Amchair 1 x 70065 Mesa Centro 120 x 80 Low Table 47 ¼ x 31 ½\*