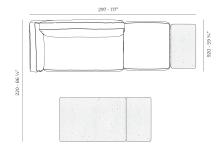

### **Combinations**

- 1 x 70071 Sofá Módulo Esquina 60°- Sectional Sofa Corner 60° 1 x 70055 Sofá Módulo Central- Sectional Sofa Central 1 x 70056 Misaca Amchair 1 x 70066 Mesa Centro 120 x 80 Low Table 47 ¼ x 31 ½°