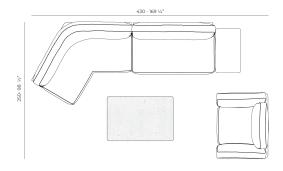

### **Combinations**

- 1 x 70071 Sofá Módulo Esquina 60°- Sectional Sofa Corner 60° 1 x 70055 Sofá Módulo Central- Sectional Sofa Central 1 x 70056 Misaca Amchair 1 x 70066 Mesa Centro 120 x 80 Low Table 47 ¼ x 31 ½°

- 1 x 70053 Sofá Módulo Brazo Derecho XL Sectional Sofa Right XL 1 x 70054 Sofá Módulo Brazo Izquierdo XL Sectional Sofa Left XL 1 x 70070 Sofá Módulo Esquina Sectional Sofa Corner 1 x 70084 Mesa Centro 100 x 100 Low Table 39 ¼ x 39 ½\*

- 1 x 70053 Solá Módulo Brazo Derecho XL Sectional Sofa Riight XL 1 x 70072 Solá Módulo Puff Sectional Sofa Puff 2 x 70073 Mesa Centro 80 x 45 Low Table 31 ½ x 17 ¾" 1 x 70065 Mesa Centro 120 x 80 Low Table 47 ¼ x 31 ½"

- 1 x 70050 Butaca Armchair 1 x 70053 Solfa Módulo Pazao Derecho XL Sectional Sofa Right XL 1 x 70056 SM Módulo Chaiseionge Izquierda Sectional Sofa Chaiseionge Left 1 x 70065 Mesa Centro 120 x 80 Low Table 47 ¼ x 31 ½\*