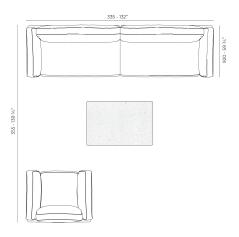

#### Description

Weight: 45 Kg

PASADENA Sofá Esquina 60° PASADENA Sectional Sofa Corner 60° Ref. 70071

### **Combinations**

- 1 x 70071 Sofá Módulo Esquina 60°- Sectional Sofa Corner 60° 1 x 70055 Sofá Módulo Central- Sectional Sofa Central 1 x 70056 Misaca Amchair 1 x 70066 Mesa Centro 120 x 80 Low Table 47 ¼ x 31 ½°