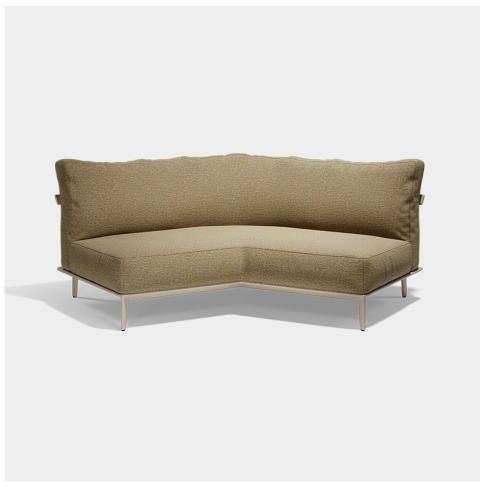

Products / / Pasadena Corner Section 60°

## Pasadena corner section 60°

by Jean-Marie Massaud

'The ambition of Pasadena is to reinterpret an archetype, to make an architectural product with this language and proportions, but generous in terms of comfort'. The complicity between Jean-Marie Massaud and Vondom beats strongly in Pasadena, a proposal that combines serenity and warmth. The result can be seen at a glance: soft profiles, balanced proportions and a comfort that invites you to let go from the very first moment.

#### Description

Weight: 45 Kg

PASADENA Sofá Esquina 60° PASADENA Sectional Sofa Corner 60° Ref. 70071