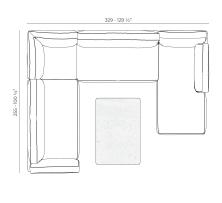

### **Combinations**

- 1 x 70071 Sofá Módulo Esquina 60°- Sectional Sofa Corner 60° 1 x 70055 Sofá Módulo Central- Sectional Sofa Central 1 x 70056 Misaca Amchair 1 x 70066 Mesa Centro 120 x 80 Low Table 47 ¼ x 31 ½°