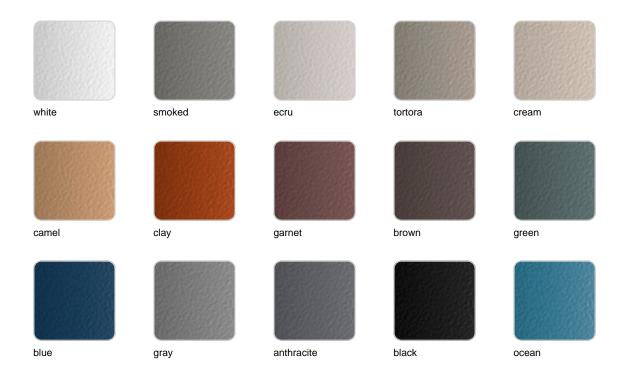

### **Finishes**

#### finishes

#### ALUMINIUM Ref. 70072

Lacquered aluminium profile.