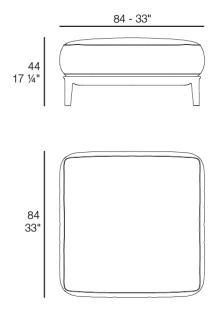

### Description

Weight: 14 Kg

PASADENA Puff PASADENA Sectional Sofa Puff Ref. 70073