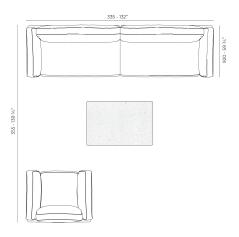

### Description

Weight: 14 Kg

PASADENA Puff PASADENA Sectional Sofa Puff Ref. 70073