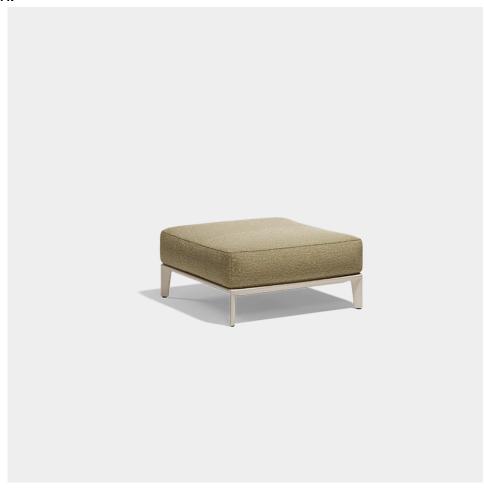

## Pasadena puff

by Jean-Marie Massaud

'The ambition of Pasadena is to reinterpret an archetype, to make an architectural product with this language and proportions, but generous in terms of comfort'. The complicity between Jean-Marie Massaud and Vondom beats strongly in Pasadena, a proposal that combines serenity and warmth. The result can be seen at a glance: soft profiles, balanced proportions and a comfort that invites you to let go from the very first moment.

### Description

Weight: 14 Kg

PASADENA Puff PASADENA Sectional Sofa Puff Ref. 70073