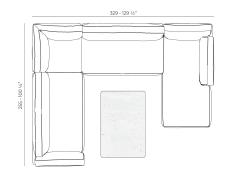

### Combinations

4 x 70071 Sofá Módulo Esquina 60°- Sectional Sofa Corner 60° 1 x 70064 Mesa Centro 100 x 100 - Low Table 39 ¼ x 39 ½"

- 1 x 70055 Solá Módulo Central Sectional Sofa Central 1 x 70053 Sofá Módulo Brazo Derecho XL. Sectional Sofa Right XL. 1 x 70059 Sofá Módulo Chaleelonge kzularda Sectional Sofa Chalselonge Left 1 x 70067 Mesa Módulo Centro 120 x 80 Low Table 47 ½ x 31 ½" 1 x 70070 Sofá Módulo Esquina Sectional Sofa Corner

- 1 x 70053 Solá Módulo Brazo Derecho XL Sectional Sofa Right XL 1 x 70054 Solá Módulo Brazo Equiendo XL Sectional Sofa Left XL 1 x 70056 Mataa Amchair 1 x 70056 Mesa Centro 120 x 80 Low Table 47 ¼ x 31 ½\*