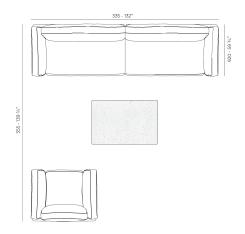

### Combinations

4 x 70071 Sofá Módulo Esquina 60°- Sectional Sofa Corner 60° 1 x 70064 Mesa Centro 100 x 100 - Low Table 39 ¼ x 39 ½"

- 1 x 70055 Solá Módulo Central Sectional Sofa Central 1 x 70053 Sofá Módulo Brazo Derecho XL. Sectional Sofa Right XL. 1 x 70059 Sofá Módulo Chaleelonge kzularda Sectional Sofa Chalselonge Left 1 x 70067 Mesa Módulo Centro 120 x 80 Low Table 47 ½ x 31 ½" 1 x 70070 Sofá Módulo Esquina Sectional Sofa Corner

- 1 x 70053 Solá Módulo Brazo Derecho XL Sectional Sofa Right XL 1 x 70054 Solá Módulo Brazo Equiendo XL Sectional Sofa Left XL 1 x 70056 Mataa Amchair 1 x 70056 Mesa Centro 120 x 80 Low Table 47 ¼ x 31 ½\*