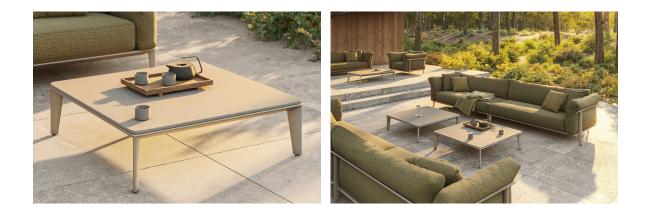

tional Sofa Corner 60° 1 x 70064 Mesa Centro 100 x 100 - Low Table 39 ¼ x 39 ½"

- 1 x 70055 Solá Módulo Central Sectional Sofa Central 1 x 70053 Sofá Módulo Brazo Derecho XL. Sectional Sofa Right XL. 1 x 70059 Sofá Módulo Chaleelonge kzularda Sectional Sofa Chalselonge Left 1 x 70067 Mesa Módulo Centro 120 x 80 Low Table 47 ½ x 31 ½" 1 x 70070 Sofá Módulo Esquina Sectional Sofa Corner



- 1 x 70053 Solá Módulo Brazo Derecho XL Sectional Sofa Right XL 1 x 70054 Solá Módulo Brazo Equiendo XL Sectional Sofa Left XL 1 x 70056 Mataa Amchair 1 x 70056 Mesa Centro 120 x 80 Low Table 47 ¼ x 31 ½\*

# **VOИDOM**

### Finishes

finishes ALUMINIUM Ref. 70073 white smoked ecru tortora cream garnet camel clay brown green blue gray anthracite black ocean

Lacquered aluminium profile.



### Ambients