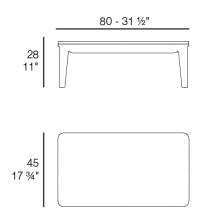

#### Description

Weight: 18 Kg

PASADENA Mesa Centro 80x45 PASADENA Low Table 31 ½" x 17 ¾" Ref. 70064