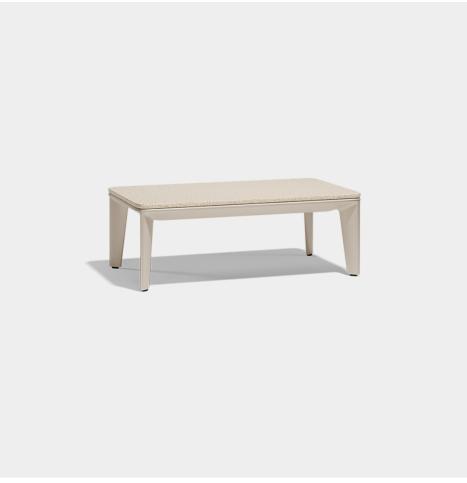

Products / / Pasadena Table 80x45x28

### Pasadena table 80x45x28

by Jean-Marie Massaud

'The ambition of Pasadena is to reinterpret an archetype, to make an architectural product with this language and proportions, but generous in terms of comfort'. The complicity between Jean-Marie Massaud and Vondom beats strongly in Pasadena, a proposal that combines serenity and warmth. The result can be seen at a glance: soft profiles, balanced proportions and a comfort that invites you to let go from the very first moment.