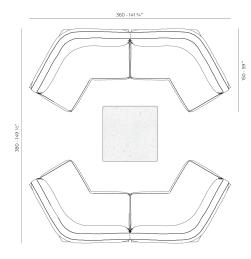

### Combinations

4 x 70071 Sofá Módulo Esquina 60°- Sectional Sofa Corner 60° 1 x 70064 Mesa Centro 100 x 100 - Low Table 39 ¼ x 39 ½"

- 1 x 70055 Solá Módulo Central Sectional Sofa Central 1 x 70053 Sofá Módulo Brazo Derecho XL. Sectional Sofa Right XL. 1 x 70059 Sofá Módulo Chaleelonge kzularda Sectional Sofa Chalselonge Left 1 x 70067 Mesa Módulo Centro 120 x 80 Low Table 47 ½ x 31 ½" 1 x 70070 Sofá Módulo Esquina Sectional Sofa Corner