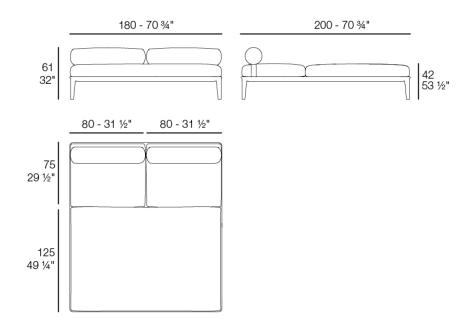

Products // Pasadena Daybed

## Pasadena daybed

by Jean-Marie Massaud

'The ambition of Pasadena is to reinterpret an archetype, to make an architectural product with this language and proportions, but generous in terms of comfort'. The complicity between Jean-Marie Massaud and Vondom beats strongly in Pasadena, a proposal that combines serenity and warmth. The result can be seen at a glance: soft profiles, balanced proportions and a comfort that invites you to let go from the very first moment.

Coming soon.





## Info

### Description

Weight: 80.25 Kg



PASADENA Daybed PASADENA Daybed Ref. 70074

# **VOUDOM**

## **Finishes**

#### finishes

#### ALUMINIUM Ref. 70074



Lacquered aluminium profile.