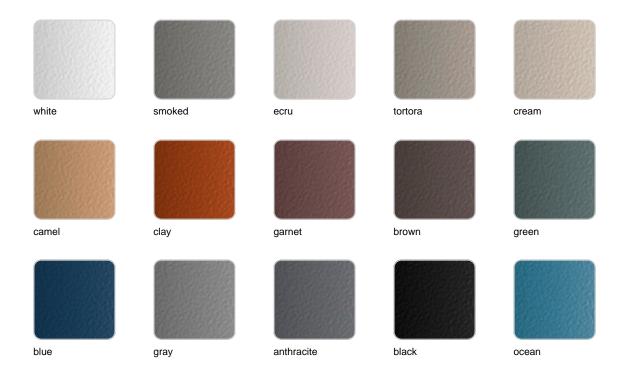

## **Finishes**

#### finishes

#### ALUMINIUM Ref. 70074

Lacquered aluminium profile.