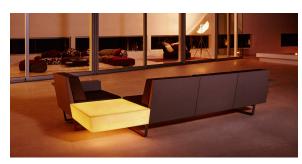

#### lighting

WHITE LED Ref. 76005W

ice 2101

White internally lit unit with LED technology. Available only in matte ice white finish.

RGBW LED Ref. 76005L

ice 2101

Unit with internal lighting with RGBW LED technology and remote control unit for switching colors. Available only in matte ice white finish. Remote control included.

RGBW LED DMX Ref. 76005D

Unit with internal lighting with RGBW LED technology and remote control unit for switching colors. Also controlLED by DMX-1024 (wireless), enabling communication between one or more products simultaneously via the DMX transmitter (not included). There are two options to choose from: Professional XLR DMX and Home WIFI DMX. (Remote control included). Optional battery

**RGBW LED BATTERY** Ref. 76005Y

Unit with internal lighting with battery-powered RGBW LED technology. Includes charger and remote control for switching colors and charger. Available only in matte ice white finish.

**RGBW LED DMX BATTERY** Ref. 76005DY

ice 2101

Unit with internal lighting with RGBW LED technology and remote control unit for switching colors. Also controlLED by DMX-1024 (wireless), enabling communication between one or more products simultaneously via the DMX

transmitter (not included). There are two options to choose from: Professional XLR DMX and Home WIFI DMX. (Remote control included).