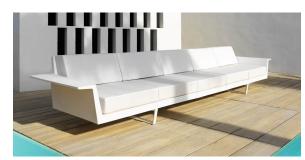

X. (Remote control included). Optional battery

**RGBW LED BATTERY** Ref. 76005Y



Unit with internal lighting with battery-powered RGBW LED technology. Includes charger and remote control for switching colors and charger. Available only in matte ice white finish.

**RGBW LED DMX BATTERY** Ref. 76005DY



ice 2101

Unit with internal lighting with RGBW LED technology and remote control unit for switching colors. Also controlLED by DMX-1024 (wireless), enabling communication between one or more products simultaneously via the DMX



transmitter (not included). There are two options to choose from: Professional XLR DMX and Home WIFI DMX. (Remote control included).

#### tabletops

TEMPERED GLASS Ref. 76005C



Security temperate Glass, board thickness 10 mm

# **VOUDOM**

### **Ambients**