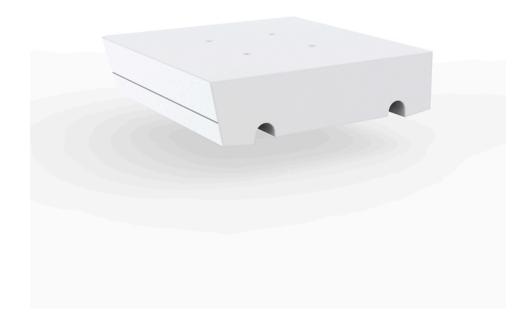

# Delta corner lamp

by Jorge Pensi

The Delta furniture design collection, designed by <u>Jorge Pensi</u> for <u>Vondom</u>. Is made to fit in with exterior or interior contemporary spaces.

#### Description

Made of polyethylene resin by rotational moulding. 100% Recyclable. Item suitable for indoor and outdoor use. Available in different finishes.

Weight: 11.7 Kg