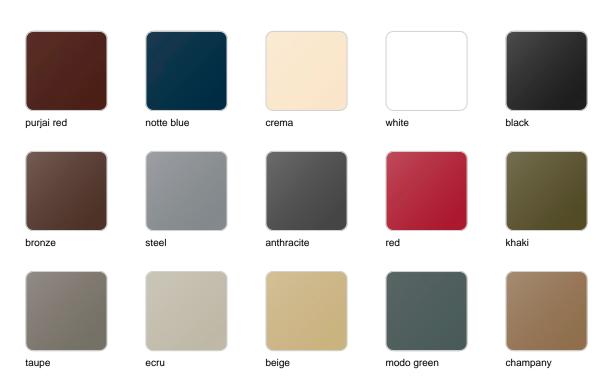

Products / Planters / Planter ø120x104

## Planter ø120x104

The most extensive collection of indoor and outdoor planters designed by <u>Studio</u> <u>Vondom</u>. Timeless and minimalist designs that allow you to create unique and original atmospheres for homes, restaurants and any space.



### Info

### Description

Pot made of polyethylene resin by rotational moulding. 100% Recyclable. Item suitable for indoor and outdoor use. Available in different finishes.

Weight: 22 Kg



## **Finishes**

### finishes

#### SIMPLE Ref. 40112



Matt finishes pot one wall

BASIC Ref. 40112A



### Matt Polyethylene

#### SELF-WATERING Ref. 40112R





Self-watering system included in all planters except those with basic finish

#### LACQUERED Ref. 40112F



Lacquered Polyethylene

### lighting

WHITE LED



Ref. 40112W



White internally lit unit with LED technology. Available only in matte ice white finish.

RGBW LED Ref. 40112L



Unit with internal lighting with RGBW LED technology and remote control unit for switching colors. Available only in matte ice white finish. Remote control included.

RGBW LED DMX Ref. 40112D



Unit with internal lighting with RGBW LED technology and remote control unit for switching colors. Also controlLED by DMX-1024 (wireless), enabling communication between one or more products simultaneously via the DMX transmitter (not included). There are two options to choose from: Professional XLR DMX and Home WIFI DMX. (Remote control included). Optional battery RGBW LED BATTERY

Ref. 40112Y





Unit with internal l