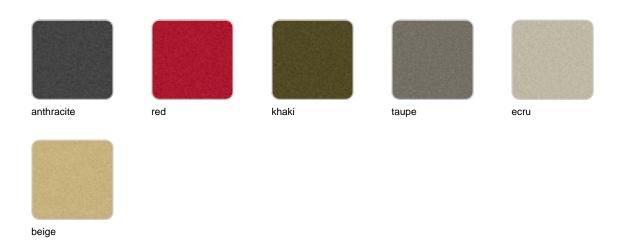

Products / Planters / Planter ø120x104

## Planter ø120x104

The most extensive collection of indoor and outdoor planters designed by <u>Studio</u> <u>Vondom</u>. Timeless and minimalist designs that allow you to create unique and original atmospheres for homes, restaurants and any space.



### Info

### Description

Pot made of polyethylene resin by rotational moulding. 100% Recyclable. Item suitable for indoor and outdoor use. Available in different finishes.

Weight: 22 Kg



## **Finishes**

### finishes

#### SIMPLE Ref. 40112



Matt finishes pot one wall

BASIC Ref. 40112A



### Matt Polyethylene

#### SELF-WATERING Ref. 40112R





Self-watering system included in all planters except those with basic finish

#### LACQUERED Ref. 40112F



Lacquered Polyethylene

### lighting

WHITE LED



Ref. 40112W



White internally lit unit with LED technology. Available only in matte ice white finish.

RGBW LED Ref. 40112L



Unit with internal lighting with RGBW LED technology and remote control unit for switching colors. Available only in matte ice white finish. Remote control included.

RGBW LED DMX Ref. 40112D



Unit with internal lighting with RGBW LED technology and remote control unit for switching colors. Also controlLED by DMX-1024 (wireless), enabling communication between one or more products simultaneously via the DMX transmitter (not included). There are two options to choose from: Professional XLR DMX and Home W