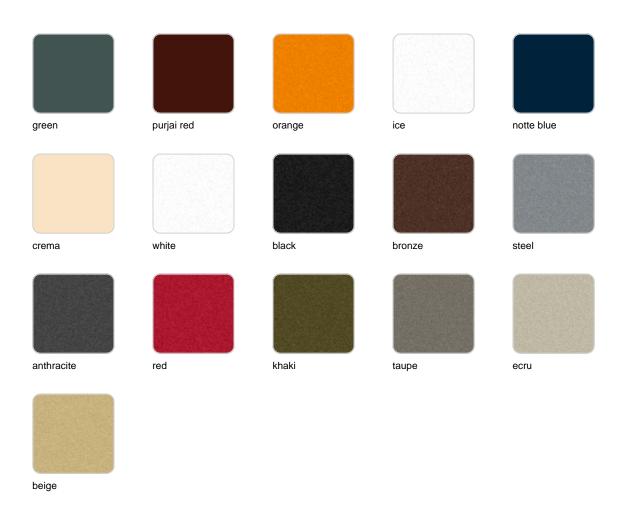

Products / Planters / Planter ø120x104

## Planter ø120x104

The most extensive collection of indoor and outdoor planters designed by <u>Studio</u> <u>Vondom</u>. Timeless and minimalist designs that allow you to create unique and original atmospheres for homes, restaurants and any space.



### Info

### Description

Pot made of polyethylene resin by rotational moulding. 100% Recyclable. Item suitable for indoor and outdoor use. Available in different finishes.

Weight: 22 Kg



## **Finishes**

### finishes

#### SIMPLE Ref. 40112



Matt finishes pot one wall

BASIC Ref. 40112A



### Matt Polyethylene

#### SELF-WATERING Ref. 40112R





Self-watering system included in all planters except those with basic finish

#### LACQUERED Ref. 40112F



Lacquered Polyethylene

### lighting

WHITE LED



Ref. 40112W



White internally lit unit with LED technology. Available only in matte ice white finish.

RGBW LED Ref. 40112L



Unit with internal lighting with RGBW LED technology and remote control unit for switching colors. Available only in matte ice white finish. Remote control included.

RGBW LED DMX Ref. 40112D



Unit with internal lighting with RGBW LED technology and remote control unit for switching colors. Also controlLED by DMX-1024 (wireless), enabling communication between one or more products simultaneously v