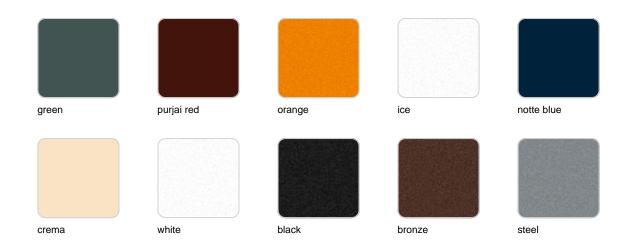

Products / Planters / Planter ø120x104

## Planter ø120x104

The most extensive collection of indoor and outdoor planters designed by <u>Studio</u> <u>Vondom</u>. Timeless and minimalist designs that allow you to create unique and original atmospheres for homes, restaurants and any space.



### Info

### Description

Pot made of polyethylene resin by rotational moulding. 100% Recyclable. Item suitable for indoor and outdoor use. Available in different finishes.

Weight: 22 Kg



## **Finishes**

### finishes

#### SIMPLE Ref. 40112



Matt finishes pot one wall

BASIC Ref. 40112A



### Matt Polyethylene

#### SELF-WATERING Ref. 40112R





Self-watering system included in all planters except those with basic finish

#### LACQUERED Ref. 40112F



Lacquered Polyethylene

### lighting

WHITE LED



Ref. 40112W



White internally lit unit with LED technology. Available only in matte ice white finish.

RGBW LED Ref. 40112L



Unit with internal lighting with RGBW LED technology and remote control unit for switching colors. Available only in matte ice white finish. Remote control included.

RGBW LED DMX Ref. 40112D



Unit with internal lighting with RGBW LED technology and remote control unit for switching colors. Also controlLED by DMX-1024 (wireless), enabling communication between one or more products simultaneously via the DMX transmitter (not included). There are two options to choose from: Professional XLR DMX and Home