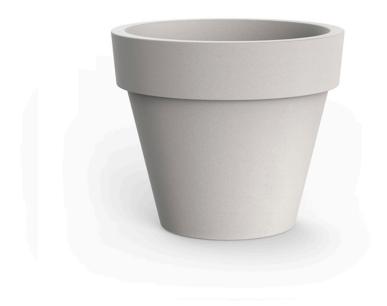

## Planter ø160×138

The most extensive collection of indoor and outdoor planters designed by <u>Studio</u> <u>Vondom</u>. Timeless and minimalist designs that allow you to create unique and original atmospheres for homes, restaurants and any space.

### Description

Pot made of polyethylene resin by rotational moulding. 100% Recyclable. Item suitable for indoor and outdoor use. Available in different finishes.

Weight: 60 Kg