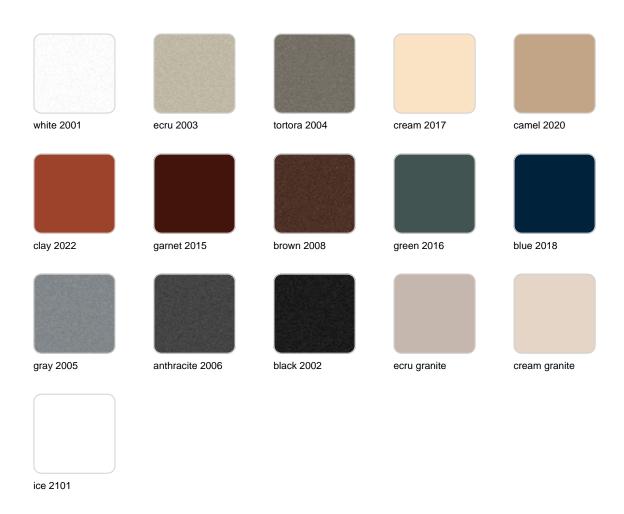

## **Finishes**

#### finishes

#### SIMPLE Ref. 40116

Matt finishes pot one wall

BASIC Ref. 40116A

#### Matt Polyethylene

#### LACQUERED Ref. 40116F

Lacquered Polyethylene