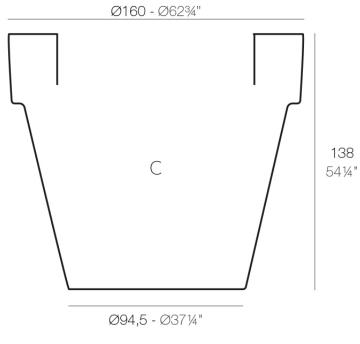

### Description

Pot made of polyethylene resin by rotational moulding. 100% Recyclable. Item suitable for indoor and outdoor use. Available in different finishes.

Weight: 60 Kg