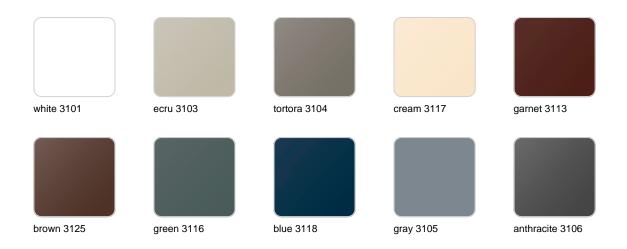

#### finishes

#### SIMPLE Ref. 40116

Matt finishes pot one wall

BASIC Ref. 40116A

#### Matt Polyethylene