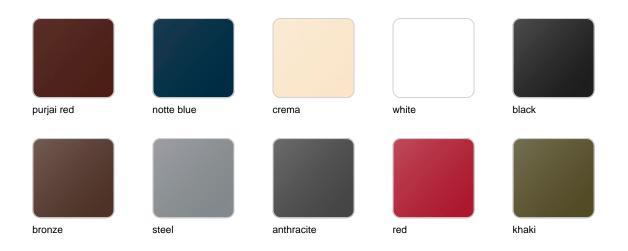

#### SIMPLE Ref. 40120

Matt finishes pot one wall

BASIC Ref. 40120A

#### Matt Polyethylene

#### LACQUERED Ref. 40120F

Lacquered Polyethylene