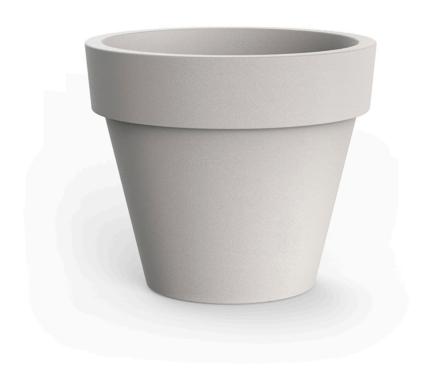

# Planter ø200x172

The most extensive collection of indoor and outdoor planters designed by <u>Studio</u> <u>Vondom</u>. Timeless and minimalist designs that allow you to create unique and original atmospheres for homes, restaurants and any space.

### Description

Pot made of polyethylene resin by rotational moulding. 100% Recyclable. Item suitable for indoor and outdoor use. Available in different finishes.

Weight: 120 Kg