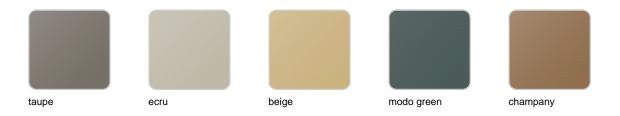

#### SIMPLE Ref. 40120

Matt finishes pot one wall

BASIC Ref. 40120A

#### Matt Polyethylene

#### LACQUERED Ref. 40120F

Lacquered Polyethylene