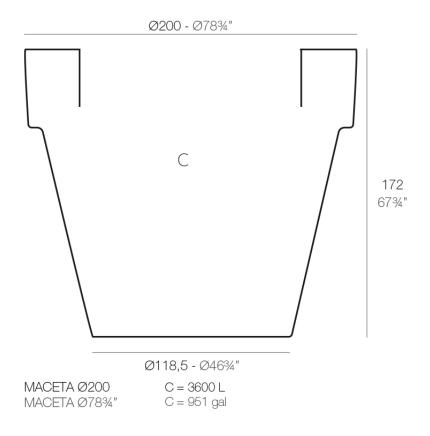

Products / Planters / Planter ø200x172

# Planter ø200x172

The most extensive collection of indoor and outdoor planters designed by <u>Studio</u> <u>Vondom</u>. Timeless and minimalist designs that allow you to create unique and original atmospheres for homes, restaurants and any space.