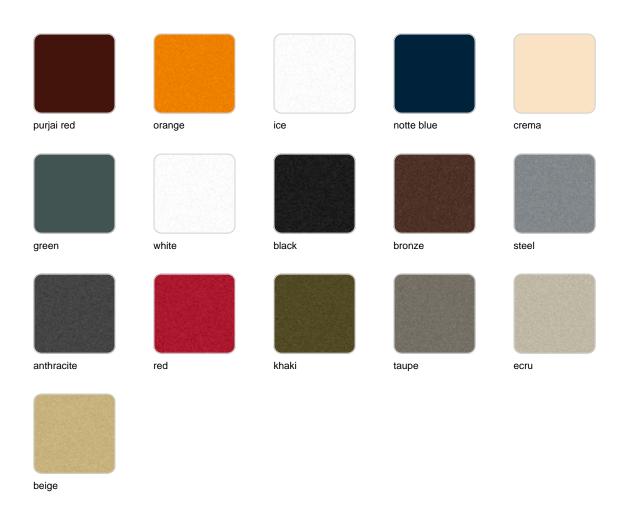

### Description

Pot made of polyethylene resin by rotational moulding. 100% Recyclable. Item suitable for indoor and outdoor use. Available in different finishes.

Weight: 120 Kg

### **Finishes**

#### finishes