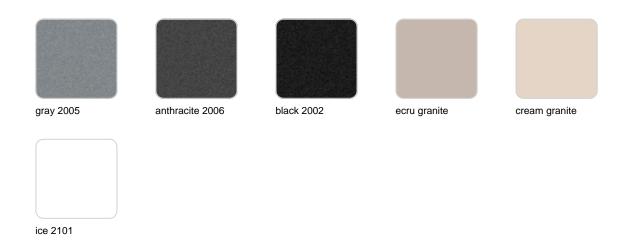

t extensive collection of indoor and outdoor planters designed by <u>Studio</u> <u>Vondom</u>. Timeless and minimalist designs that allow you to create unique and original atmospheres for homes, restaurants and any space.



## Info

## Description

Pot made of polyethylene resin by rotational moulding. 100% Recyclable. Item suitable for indoor and outdoor use. Available in different finishes.

Weight: 1.3 Kg

$$\frac{\varnothing 50 - \varnothing 1934"}{C}$$
 $\frac{43}{1634"}$ 
 $\frac{30 - \varnothing 1134"}{}$ 
MACETA  $\varnothing 50$ 
MACETA  $\varnothing 1934"$ 
 $C = 55$  L
MACETA  $\varnothing 1934"$ 
 $C = 141/2$  gal

## **Finishes**

### finishes

#### SIMPLE Ref. 40150



Matt finishes pot one wall

BASIC Ref. 40150A



#### Matt Polyethylene

#### SELF-WATERING Ref. 40150R





Self-watering system included in all planters except those with basic finish

#### LACQUERED Ref. 40150F



Lacquered Polyethylene

## lighting

WHITE LED



Ref. 40150W



ice 2101

White internally lit unit with LED technology. Available only in matte ice white finish.

**RGBW LED** Ref. 40150L



Unit with internal lighting with RGBW LED technology and remote control unit for switching colors. Available only in matte ice white finish. Remote control included.

**RGBW LED DMX** Ref. 40150D



ice 2101

Unit with internal lighting with RGBW LED technology and remote control unit for switching colors. Also controlLED by DMX-1024 (wireless), enabling communication between one or more products simultaneously via the DMX transmitter (not included). There are two options to choose from: Prof