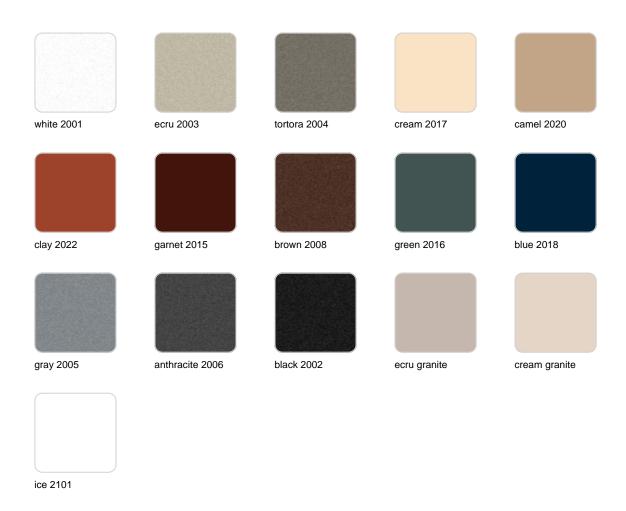

Products / Planters / Planter ø50x43

## Planter ø50×43

The most extensive collection of indoor and outdoor planters designed by <u>Studio</u> <u>Vondom</u>. Timeless and minimalist designs that allow you to create unique and original atmospheres for homes, restaurants and any space.



## Info

## Description

Pot made of polyethylene resin by rotational moulding. 100% Recyclable. Item suitable for indoor and outdoor use. Available in different finishes.

Weight: 1.3 Kg

$$\frac{\varnothing 50 - \varnothing 1934"}{C}$$
 $\frac{43}{1634"}$ 
 $\frac{30 - \varnothing 1134"}{}$ 
MACETA  $\varnothing 50$ 
MACETA  $\varnothing 1934"$ 
 $C = 55$  L
MACETA  $\varnothing 1934"$ 
 $C = 141/2$  gal

## **Finishes**

### finishes

#### SIMPLE Ref. 40150



Matt finishes pot one wall

BASIC Ref. 40150A



#### Matt Polyethylene

#### SELF-WATERING Ref. 40150R





Self-watering system included in all planters except those with basic finish

#### LACQUERED Ref. 40150F



Lacquered Polyethylene

## lighting

WHITE LED



Ref. 40150W



ice 2101

White internally lit unit with LED technology. Available only in matte ice white finish.

**RGBW LED** Ref. 40150L



Unit with internal lighting with RGBW LED technology and remote control unit for switching colors. Available only in matte ice white finish. Remote control included.

**RGBW LED DMX** Ref. 40150D



ice 2101

Unit with internal lighting with RGBW LED technology and remote control unit for switching colors. Also controlLED by DMX-1024 (wireless), enabling communication between one or mo