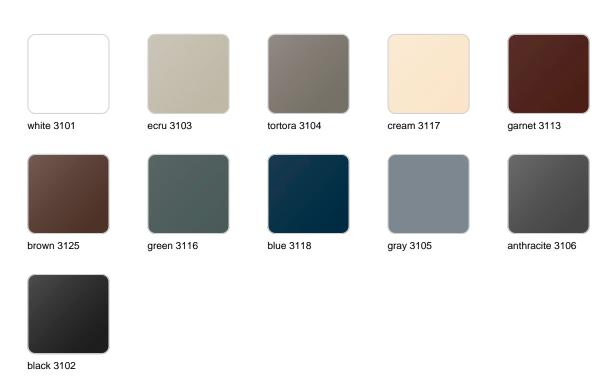

## **Finishes**

### finishes

#### SIMPLE Ref. 40150

Matt finishes pot one wall

BASIC Ref. 40150A

#### Matt Polyethylene

#### SELF-WATERING Ref. 40150R

Self-watering system included in all planters except those with basic finish

#### LACQUERED Ref. 40150F

Lacquered Polyethylene