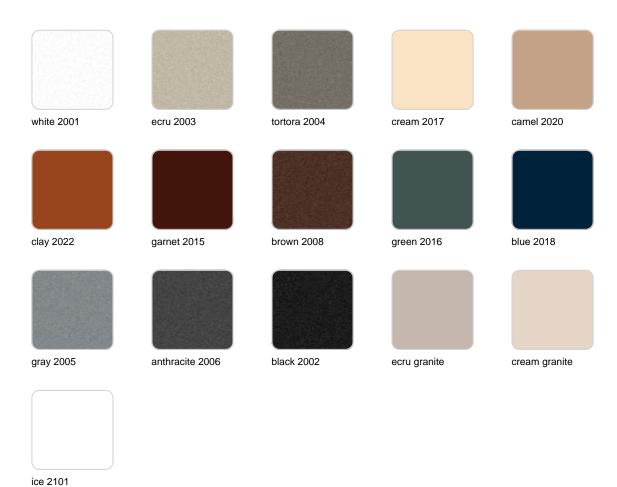

ucts / Planters / Planter ø50x43

## Planter ø50×43

The most extensive collection of indoor and outdoor planters designed by <u>Studio</u> <u>Vondom</u>. Timeless and minimalist designs that allow you to create unique and original atmospheres for homes, restaurants and any space.



## Info

## Description

Pot made of polyethylene resin by rotational moulding. 100% Recyclable. Item suitable for indoor and outdoor use. Available in different finishes.

Weight: 1.3 Kg

$$\frac{\varnothing 50 - \varnothing 1934"}{C}$$
 $\frac{43}{1634"}$ 
 $\frac{30 - \varnothing 1134"}{}$ 
MACETA  $\varnothing 50$ 
MACETA  $\varnothing 1934"$ 
 $C = 55$  L
MACETA  $\varnothing 1934"$ 
 $C = 141/2$  gal

## **Finishes**

### finishes

#### SIMPLE Ref. 40150



Matt finishes pot one wall

BASIC Ref. 40150A



#### Matt Polyethylene

#### SELF-WATERING Ref. 40150R





Self-watering system included in all planters except those with basic finish

#### LACQUERED Ref. 40150F



Lacquered Polyethylene

## lighting

WHITE LED



Ref. 40150W



ice 2101

White internally lit unit with LED technology. Available only in matte ice white finish.

**RGBW LED** Ref. 40150L



Unit with internal lighting with RGBW LED technology and remote control unit for switching colors. Available only in matte ice white finish. Remote control included.

**RGBW LED DMX** Ref. 40150D



ice 2101

Unit with internal lighting with RGBW LED technology and remote control unit for switching colors. Also controlLED by DMX-1024 (wireless), enabling communication between one or more products simultaneously via the DMX transmitte