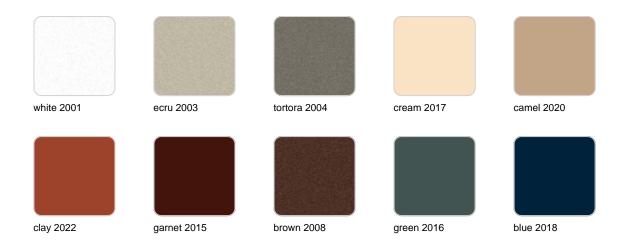

ost extensive collection of indoor and outdoor planters designed by <u>Studio</u> <u>Vondom</u>. Timeless and minimalist designs that allow you to create unique and original atmospheres for homes, restaurants and any space.



## Info

## Description

Pot made of polyethylene resin by rotational moulding. 100% Recyclable. Item suitable for indoor and outdoor use. Available in different finishes.

Weight: 1.3 Kg

$$\frac{\varnothing 50 - \varnothing 1934"}{C}$$
 $\frac{43}{1634"}$ 
 $\frac{30 - \varnothing 1134"}{}$ 
MACETA  $\varnothing 50$ 
MACETA  $\varnothing 1934"$ 
 $C = 55$  L
MACETA  $\varnothing 1934"$ 
 $C = 141/2$  gal

## **Finishes**

### finishes

#### SIMPLE Ref. 40150



Matt finishes pot one wall

BASIC Ref. 40150A



#### Matt Polyethylene

#### SELF-WATERING Ref. 40150R





Self-watering system included in all planters except those with basic finish

#### LACQUERED Ref. 40150F



Lacquered Polyethylene

## lighting

WHITE LED



Ref. 40150W



ice 2101

White internally lit unit with LED technology. Available only in matte ice white finish.

**RGBW LED** Ref. 40150L



Unit with internal lighting with RGBW LED technology and remote control unit for switching colors. Available only in matte ice white finish. Remote control included.

**RGBW LED DMX** Ref. 40150D



ice 2101

Unit with internal lighting with RGBW LED technology and remote control unit for switching colors. Also controlLED by DMX-1024 (wireless), enabling communication between one or more products simultaneously via the DMX transmitter (not included). There are two options to choose from: Pr