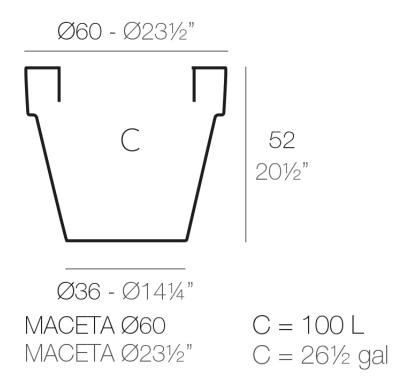

Products / Planters / Planter ø60x52

# Planter ø60×52

The most extensive collection of indoor and outdoor planters designed by <u>Studio</u> <u>Vondom</u>. Timeless and minimalist designs that allow you to create unique and original atmospheres for homes, restaurants and any space.

## Description

Pot made of polyethylene resin by rotational moulding. 100% Recyclable. Item suitable for indoor and outdoor use. Available in different finishes.

Weight: 2 Kg