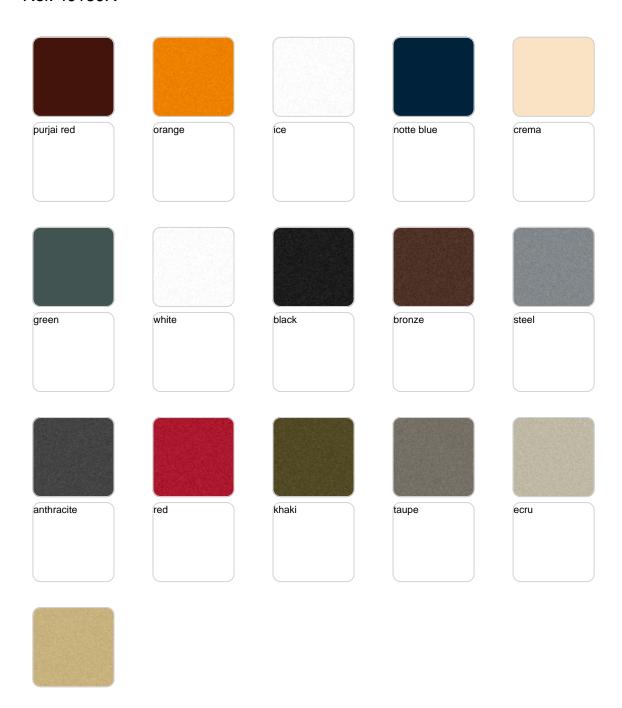

Products / Planters / Planter ø60x52

# Planter ø60×52

The most extensive collection of indoor and outdoor planters designed by <u>Studio</u> <u>Vondom</u>. Timeless and minimalist designs that allow you to create unique and original atmospheres for homes, restaurants and any space.



# **VOUDOM**

## Info

## Description

Pot made of polyethylene resin by rotational moulding. 100% Recyclable. Item suitable for indoor and outdoor use. Available in different finishes.

Weight: 2 Kg



# **VOUDOM**

## **Finishes**

## finishes

#### SIMPLE Ref. 40160







Matt finishes pot one wall

#### BASIC Ref. 40160A







Matt Polyethylene

#### SELF-WATERING Ref. 40160R







Self-watering system included in all planters except those with basic finish

#### LACQUERED Ref. 40160F



Lacquered Polyethylene



## lighting

WHITE LED Ref. 40160W



White internally lit unit with LED technology. Available only in matte ice white finish.

RGBW LED Ref. 40160L



Unit with internal lighting with RGBW LED technology and remote control unit for switching colors. Available only in matte ice white finish. Remote control included.

RGBW LED DMX Ref. 40160D





Unit with internal lighting with RGBW LED technology and remote control unit for switching colors. Also controlLED by DMX-1024 (wireless), enabling communication between one or more products simultaneously via the DMX transmitter (not included). There are two options to choose from: Professional XLR DMX and Ho