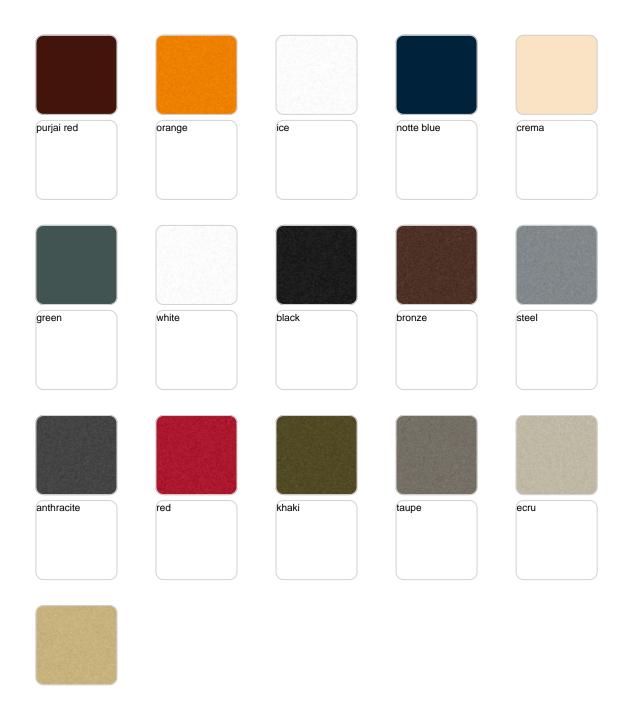

Products / Planters / Planter ø60x52

# Planter ø60×52

The most extensive collection of indoor and outdoor planters designed by <u>Studio</u> <u>Vondom</u>. Timeless and minimalist designs that allow you to create unique and original atmospheres for homes, restaurants and any space.



# **VOUDOM**

## Info

## Description

Pot made of polyethylene resin by rotational moulding. 100% Recyclable. Item suitable for indoor and outdoor use. Available in different finishes.

Weight: 2 Kg



# **VOUDOM**

## **Finishes**

## finishes

#### SIMPLE Ref. 40160







Matt finishes pot one wall

#### BASIC Ref. 40160A







Matt Polyethylene

#### SELF-WATERING Ref. 40160R







Self-watering system included in all planters except those with basic finish

#### LACQUERED Ref. 40160F



Lacquered Polyethylene



## lighting

WHITE LED Ref. 40160W



White internally lit unit with LED technology. Available only in matte ice white finish.

RGBW LED Ref. 40160L



Unit with internal lighting with RGBW LED technology and remote control unit for switching colors. Available only in matte ice white finish. Remote control included.

RGBW LED DMX Ref. 40160D





Unit with internal lighting with RGBW LED technology and remote control unit for switching colors. Also controlLED by DMX-1024 (wireless), enabling communication between one or more products simultaneously via the DMX transmitter (not included). There ar