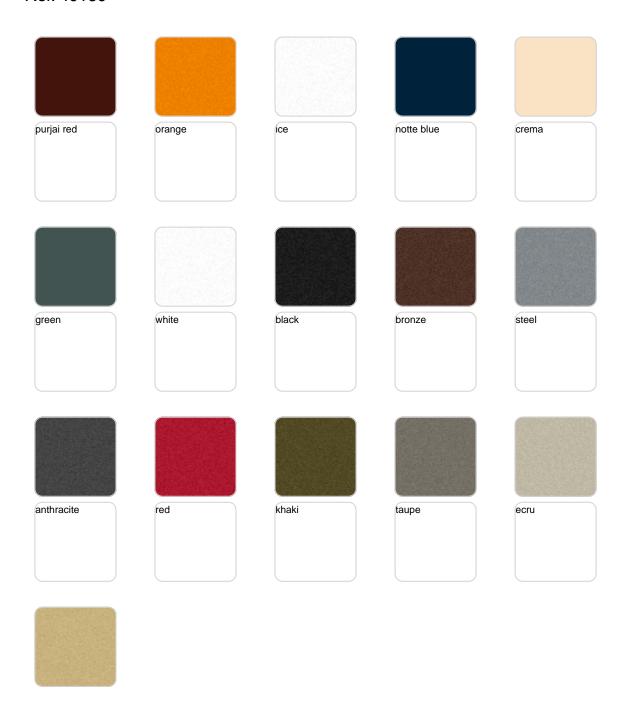

Products / Planters / Planter ø60x52

# Planter ø60×52

The most extensive collection of indoor and outdoor planters designed by <u>Studio</u> <u>Vondom</u>. Timeless and minimalist designs that allow you to create unique and original atmospheres for homes, restaurants and any space.



# **VOUDOM**

## Info

## Description

Pot made of polyethylene resin by rotational moulding. 100% Recyclable. Item suitable for indoor and outdoor use. Available in different finishes.

Weight: 2 Kg



# **VOUDOM**

## **Finishes**

## finishes

#### SIMPLE Ref. 40160







Matt finishes pot one wall

#### BASIC Ref. 40160A







Matt Polyethylene

#### SELF-WATERING Ref. 40160R







Self-watering system included in all planters except those with basic finish

#### LACQUERED Ref. 40160F



Lacquered Polyethylene



## lighting

WHITE LED Ref. 40160W



White internally lit unit with LED technology. Available only in matte ice white finish.

RGBW LED Ref. 40160L



Unit with internal lighting with RGBW LED technology and remote control unit for switching colors. Available only in matte ice white finish. Remote control included.

RGBW LED DMX Ref. 40160D





Unit with internal lighting with RGBW LED technology and remote control unit for switching colors. Also controlLED by DMX-1024 (wireless), enabling communication between one or more products simul