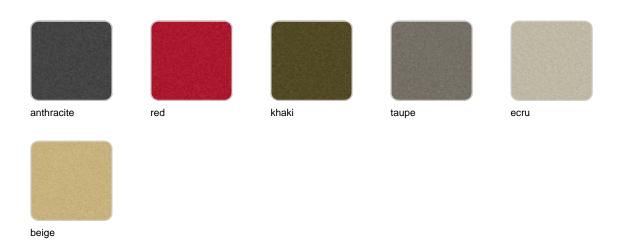

Products / Planters / Planter ø80x69

# Planter ø80x69

The most extensive collection of indoor and outdoor planters designed by <u>Studio</u> <u>Vondom</u>. Timeless and minimalist designs that allow you to create unique and original atmospheres for homes, restaurants and any space.



## Info

## Description

Pot made of polyethylene resin by rotational moulding. 100% Recyclable. Item suitable for indoor and outdoor use. Available in different finishes.

Weight: 8 Kg



## **Finishes**

### finishes

#### SIMPLE Ref. 40180



Matt finishes pot one wall

BASIC Ref. 40180A



### Matt Polyethylene

#### SELF-WATERING Ref. 40180R





Self-watering system included in all planters except those with basic finish

#### LACQUERED Ref. 40180F



Lacquered Polyethylene

## lighting

WHITE LED



Ref. 40180W



White internally lit unit with LED technology. Available only in matte ice white finish.

RGBW LED Ref. 40180L



Unit with internal lighting with RGBW LED technology and remote control unit for switching colors. Available only in matte ice white finish. Remote control included.

RGBW LED DMX Ref. 40180D



Unit with internal lighting with RGBW LED technology and remote control unit for switching colors. Also controlLED by DMX-1024 (wireless), enabling communication between one or more products simultaneously via the DMX transmitter (not included). There are two options to choose from: Professional XLR DMX and Home WI