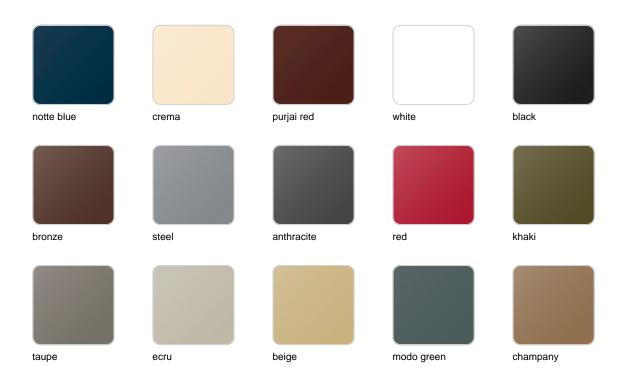

#### SELF-WATERING Ref. 40180R

Self-watering system included in all planters except those with basic finish