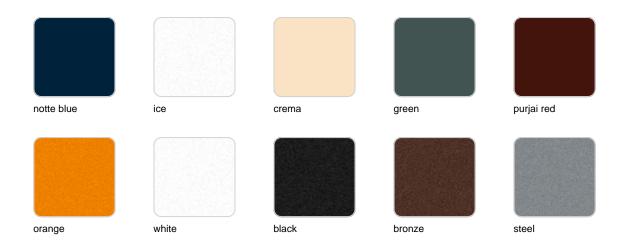

#### SIMPLE Ref. 40180

Matt finishes pot one wall

BASIC Ref. 40180A

### Matt Polyethylene