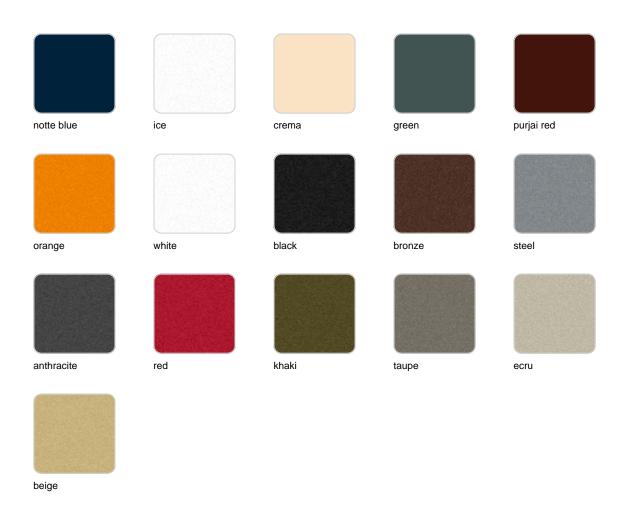

Products / Planters / Planter ø80x69

# Planter ø80x69

The most extensive collection of indoor and outdoor planters designed by <u>Studio</u> <u>Vondom</u>. Timeless and minimalist designs that allow you to create unique and original atmospheres for homes, restaurants and any space.



## Info

## Description

Pot made of polyethylene resin by rotational moulding. 100% Recyclable. Item suitable for indoor and outdoor use. Available in different finishes.

Weight: 8 Kg



## **Finishes**

### finishes

#### SIMPLE Ref. 40180



Matt finishes pot one wall

BASIC Ref. 40180A



### Matt Polyethylene

#### SELF-WATERING Ref. 40180R





Self-watering system included in all planters except those with basic finish

#### LACQUERED Ref. 40180F



Lacquered Polyethylene

## lighting

WHITE LED



Ref. 40180W



White internally lit unit with LED technology. Available only in matte ice white finish.

RGBW LED Ref. 40180L



Unit with internal lighting with RGBW LED technology and remote control unit for switching colors. Available only in matte ice white finish. Remote control included.

RGBW LED DMX Ref. 40180D



Unit with internal lighting with RGBW LED technology and remote control unit for switching colors. Also controlLED by DMX-1024 (wireless), enabling communication between one or more products simultaneously vi