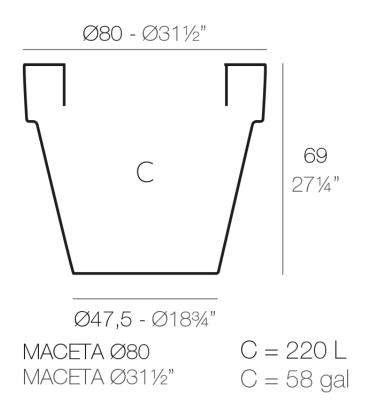

Products / Planters / Planter ø80x69

## Description

Pot made of polyethylene resin by rotational moulding. 100% Recyclable. Item suitable for indoor and outdoor use. Available in different finishes.

Weight: 8 Kg