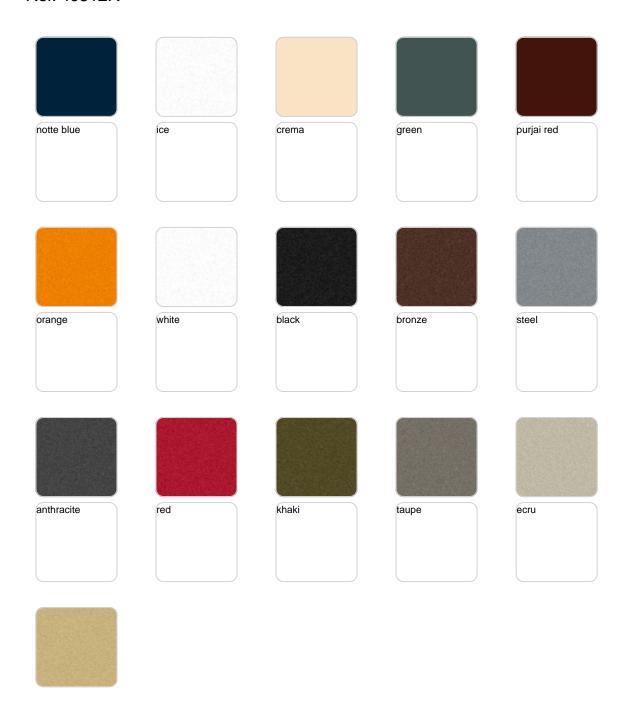

Products / Planters / Cylinder Pot ø120×100

# Cylinder pot ø120×100

The most extensive collection of indoor and outdoor planters designed by <u>Studio</u> <u>Vondom</u>. Timeless and minimalist designs that allow you to create unique and original atmospheres for homes, restaurants and any space.





## Info

# Description

Pot made of polyethylene resin by rotational moulding. 100% Recyclable. Item suitable for indoor and outdoor use. Available in different finishes.

Weight: 35 Kg



# **VOUDOM**

# **Finishes**

### finishes

#### SIMPLE Ref. 40312







Matt finishes pot one wall

#### BASIC Ref. 40312A







Matt Polyethylene

#### SELF-WATERING Ref. 40312R







Self-watering system included in all planters except those with basic finish

#### LACQUERED Ref. 40312F



Lacquered Polyethylene



### lighting

WHITE LED Ref. 40312W



White internally lit unit with LED technology. Available only in matte ice white finish.

RGBW LED Ref. 40312L



Unit with internal lighting with RGBW LED technology and remote control unit for switching colors. Available only in matte ice white finish. Remote control included.

RGBW LED DMX Ref. 40312D





Unit with internal lighting with RGBW LED technology and remote control unit for switching colors. Also controlLED by DMX-1024 (wireless), enabling communication between one or more products simultaneously via the DMX transmitter (not included). There are two options to choose from: Professional XLR DMX and H