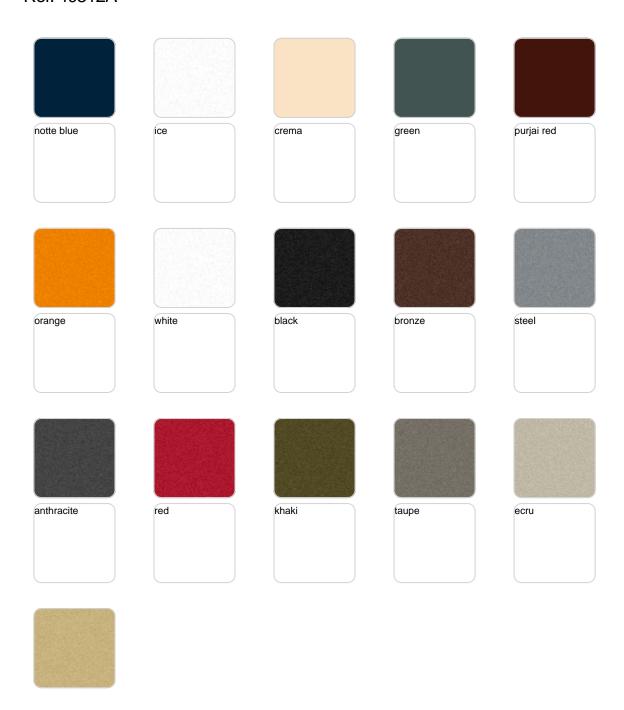

Products / Planters / Cylinder Pot ø120×100

# Cylinder pot ø120×100

The most extensive collection of indoor and outdoor planters designed by <u>Studio</u> <u>Vondom</u>. Timeless and minimalist designs that allow you to create unique and original atmospheres for homes, restaurants and any space.





## Info

# Description

Pot made of polyethylene resin by rotational moulding. 100% Recyclable. Item suitable for indoor and outdoor use. Available in different finishes.

Weight: 35 Kg



# **VOUDOM**

# **Finishes**

### finishes

#### SIMPLE Ref. 40312







Matt finishes pot one wall

#### BASIC Ref. 40312A







Matt Polyethylene

#### SELF-WATERING Ref. 40312R







Self-watering system included in all planters except those with basic finish

#### LACQUERED Ref. 40312F



Lacquered Polyethylene



### lighting

WHITE LED Ref. 40312W



White internally lit unit with LED technology. Available only in matte ice white finish.

RGBW LED Ref. 40312L



Unit with internal lighting with RGBW LED technology and remote control unit for switching colors. Available only in matte ice white finish. Remote control included.

RGBW LED DMX Ref. 40312D





Unit with internal lighting with RGBW LED technology and remote control unit for switching colors. Also controlLED by DMX-1024 (wireless), enabling communication between one or more products simultaneously via the DMX transmitter (not included). There a