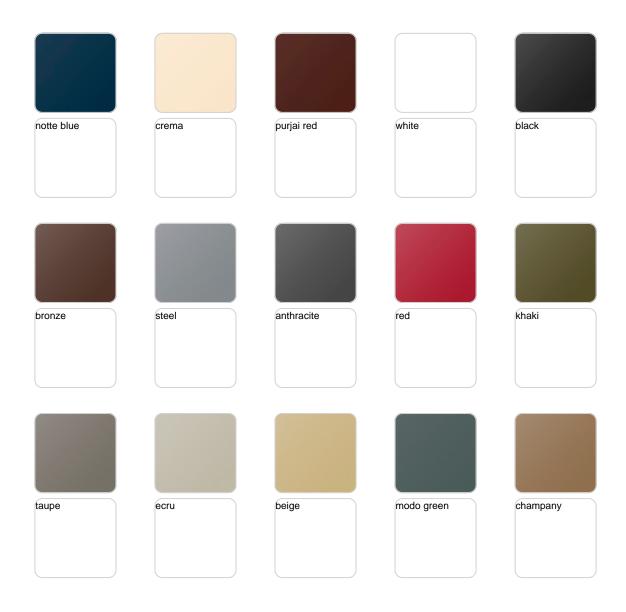

Products / Planters / Cylinder Pot ø120×100

# Cylinder pot ø120×100

The most extensive collection of indoor and outdoor planters designed by <u>Studio</u> <u>Vondom</u>. Timeless and minimalist designs that allow you to create unique and original atmospheres for homes, restaurants and any space.





## Info

# Description

Pot made of polyethylene resin by rotational moulding. 100% Recyclable. Item suitable for indoor and outdoor use. Available in different finishes.

Weight: 35 Kg



# **VOUDOM**

# **Finishes**

### finishes

#### SIMPLE Ref. 40312







Matt finishes pot one wall

#### BASIC Ref. 40312A







Matt Polyethylene

#### SELF-WATERING Ref. 40312R







Self-watering system included in all planters except those with basic finish

#### LACQUERED Ref. 40312F



Lacquered Polyethylene



### lighting

WHITE LED Ref. 40312W



White internally lit unit with LED technology. Available only in matte ice white finish.

RGBW LED Ref. 40312L



Unit with internal lighting with RGBW LED technology and remote control unit for switching colors. Available only in matte ice white finish. Remote control included.

RGBW LED DMX Ref. 40312D





Unit with internal lighting with RGBW LED technology and remote control unit for switching colors. Also controlLED by DMX-1024 (wireless), enabling communication between one or more products simultaneously via the DMX transmitter (not included). There are two options to choose from: Professional XLR DMX and Home WIFI DMX. (Remote control included). Optional battery

RGBW LED BATTERY Ref. 40312Y



Unit with internal li