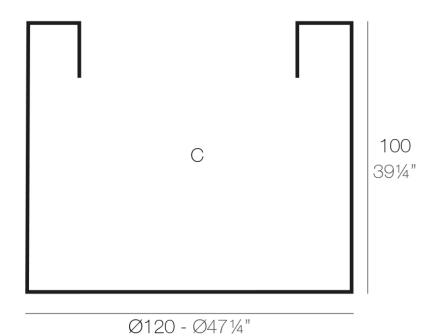

Products / Planters / Cylinder Pot ø120×100

# Cylinder pot ø120×100

The most extensive collection of indoor and outdoor planters designed by <u>Studio</u> <u>Vondom</u>. Timeless and minimalist designs that allow you to create unique and original atmospheres for homes, restaurants and any space.