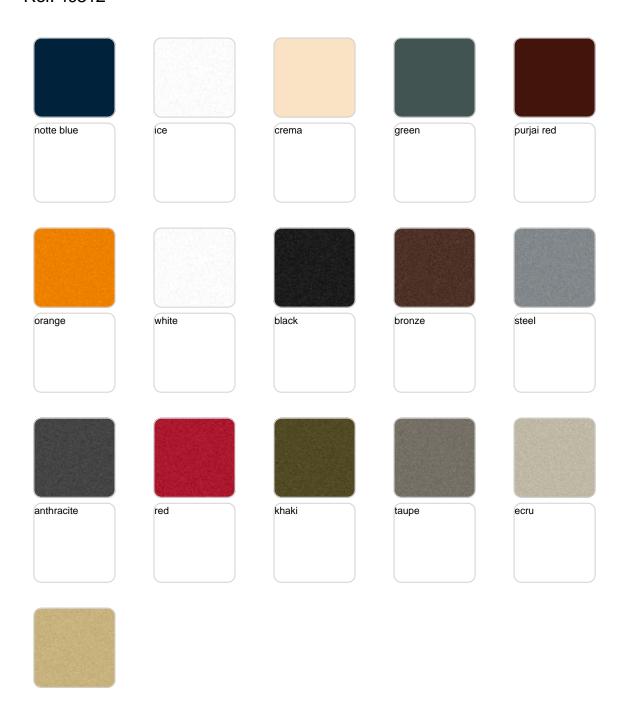

# **Finishes**

### finishes

#### SIMPLE Ref. 40312

Matt finishes pot one wall

#### BASIC Ref. 40312A

Matt Polyethylene

#### SELF-WATERING Ref. 40312R

Self-watering system included in all planters except those with basic finish

#### LACQUERED Ref. 40312F

Lacquered Polyethylene