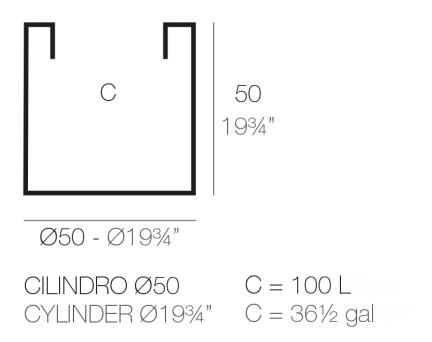

Products / Planters / Cylinder Pot ø50x50

# Cylinder pot ø50×50

The most extensive collection of indoor and outdoor planters designed by <u>Studio</u> <u>Vondom</u>. Timeless and minimalist designs that allow you to create unique and original atmospheres for homes, restaurants and any space.