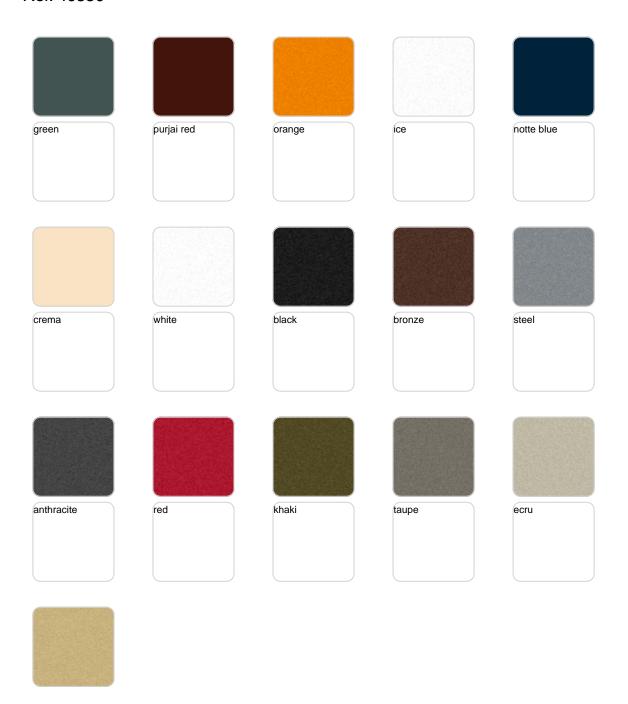

Products / Planters / Cylinder Pot ø50x50

# Cylinder pot ø50×50

The most extensive collection of indoor and outdoor planters designed by <u>Studio</u> <u>Vondom</u>. Timeless and minimalist designs that allow you to create unique and original atmospheres for homes, restaurants and any space.



## **VOUDOM**

## Info

## Description

Pot made of polyethylene resin by rotational moulding. 100% Recyclable. Item suitable for indoor and outdoor use. Available in different finishes.

Weight: 3.8 Kg



# **VOUDOM**

## **Finishes**

## finishes

#### SIMPLE Ref. 40350







Matt finishes pot one wall

#### BASIC Ref. 40350A







Matt Polyethylene

#### SELF-WATERING Ref. 40350R







Self-watering system included in all planters except those with basic finish

#### LACQUERED Ref. 40350F



Lacquered Polyethylene



## lighting

WHITE LED Ref. 40350W



White internally lit unit with LED technology. Available only in matte ice white finish.

RGBW LED Ref. 40350L



Unit with internal lighting with RGBW LED technology and remote control unit for switching colors. Available only in matte ice white finish. Remote control included.

RGBW LED DMX Ref. 40350D





Unit with internal lighting with RGBW LED technology and remote control unit for switching colors. Also controlLED by DMX-1024 (wireless), enabling communication between one or more products simul