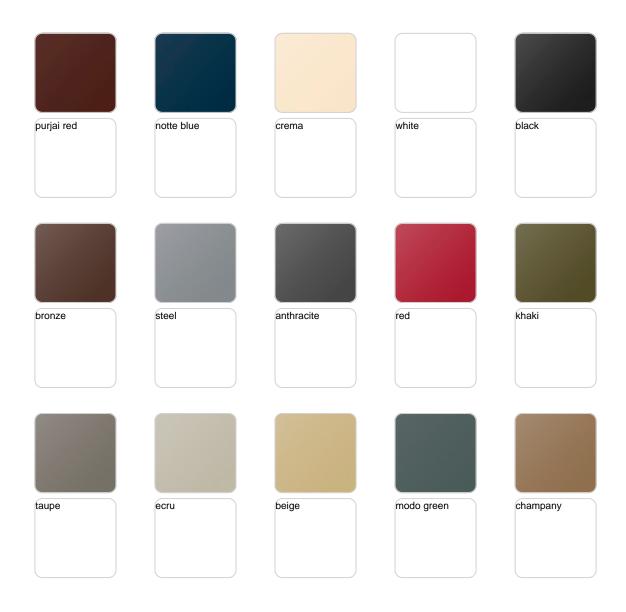

Products / Planters / Cylinder Pot ø50x50

# Cylinder pot ø50×50

The most extensive collection of indoor and outdoor planters designed by <u>Studio</u> <u>Vondom</u>. Timeless and minimalist designs that allow you to create unique and original atmospheres for homes, restaurants and any space.



## **VOUDOM**

## Info

## Description

Pot made of polyethylene resin by rotational moulding. 100% Recyclable. Item suitable for indoor and outdoor use. Available in different finishes.

Weight: 3.8 Kg



# **VOUDOM**

## **Finishes**

## finishes

#### SIMPLE Ref. 40350







Matt finishes pot one wall

#### BASIC Ref. 40350A







Matt Polyethylene

#### SELF-WATERING Ref. 40350R







Self-watering system included in all planters except those with basic finish

#### LACQUERED Ref. 40350F



Lacquered Polyethylene



## lighting

WHITE LED Ref. 40350W



White internally lit unit with LED technology. Available only in matte ice white finish.

RGBW LED Ref. 40350L



Unit with internal lighting with RGBW LED technology and remote control unit for switching colors. Available only in matte ice white finish. Remote control included.

RGBW LED DMX Ref. 40350D





Unit with internal lighting with RGBW LED technology and remote control unit for switching colors. Also controlLED by DMX-1024 (wireless), enabling communication between one or more products simultaneously via the DMX transmitter (not included). There are two options to choose from: Professional XLR DMX and Home WIFI DMX. (Remote control included). Optional battery

RGBW LED BATTERY Ref. 40350Y



Unit with internal lig