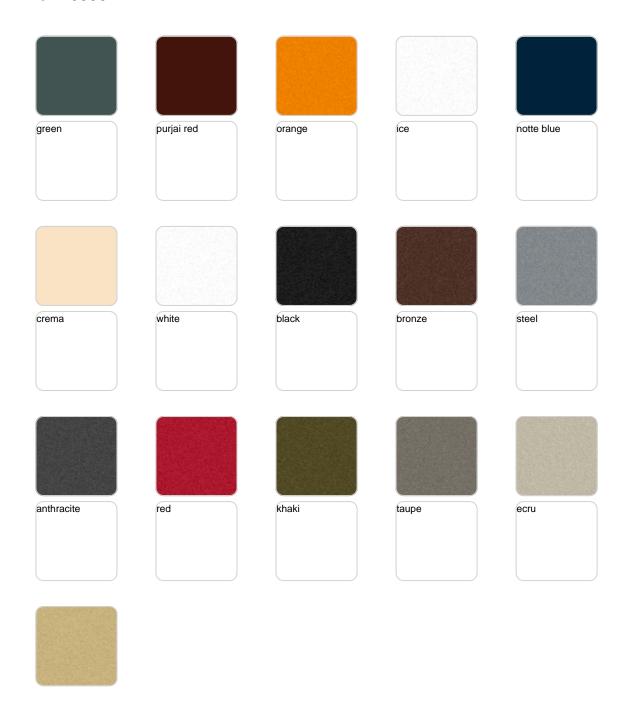

Products / Planters / Cylinder Pot ø50x50

# Cylinder pot ø50×50

The most extensive collection of indoor and outdoor planters designed by <u>Studio</u> <u>Vondom</u>. Timeless and minimalist designs that allow you to create unique and original atmospheres for homes, restaurants and any space.



## **VOUDOM**

## Info

## Description

Pot made of polyethylene resin by rotational moulding. 100% Recyclable. Item suitable for indoor and outdoor use. Available in different finishes.

Weight: 3.8 Kg



# **VOUDOM**

## **Finishes**

## finishes

#### SIMPLE Ref. 40350







Matt finishes pot one wall

#### BASIC Ref. 40350A







Matt Polyethylene

#### SELF-WATERING Ref. 40350R







Self-watering system included in all planters except those with basic finish

#### LACQUERED Ref. 40350F



Lacquered Polyethylene



## lighting

WHITE LED Ref. 40350W



White internally lit unit with LED technology. Available only in matte ice white finish.

RGBW LED Ref. 40350L



Unit with internal lighting with RGBW LED technology and remote control unit for switching colors. Available only in matte ice white finish. Remote control included.

RGBW LED DMX Ref. 40350D





Unit with internal lighting with RGBW LED technology and remote control unit for switching colors. Also controlLED by DMX-1024 (wireless), enabling communication between one or more products simultaneously via the DMX transmitter (not included). There ar