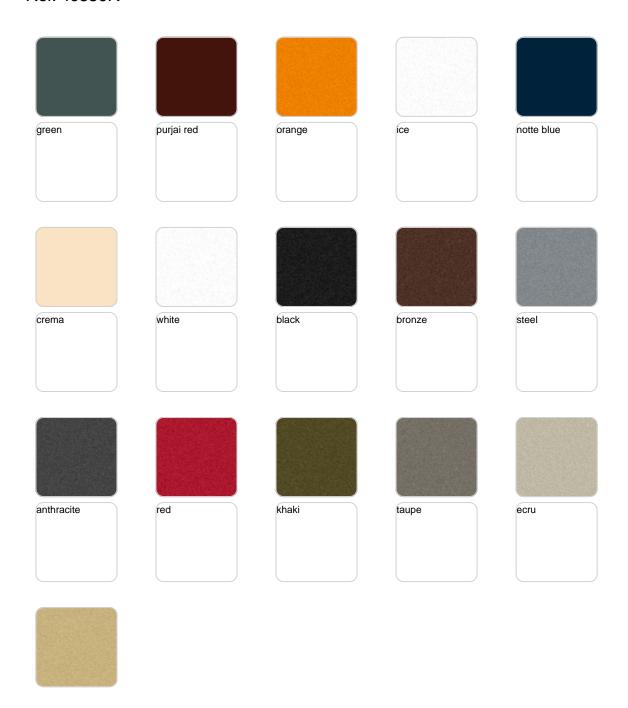

Products / Planters / Cylinder Pot ø50x50

# Cylinder pot ø50×50

The most extensive collection of indoor and outdoor planters designed by <u>Studio</u> <u>Vondom</u>. Timeless and minimalist designs that allow you to create unique and original atmospheres for homes, restaurants and any space.



## **VOUDOM**

## Info

## Description

Pot made of polyethylene resin by rotational moulding. 100% Recyclable. Item suitable for indoor and outdoor use. Available in different finishes.

Weight: 3.8 Kg



# **VOUDOM**

## **Finishes**

## finishes

#### SIMPLE Ref. 40350







Matt finishes pot one wall

#### BASIC Ref. 40350A







Matt Polyethylene

#### SELF-WATERING Ref. 40350R







Self-watering system included in all planters except those with basic finish

#### LACQUERED Ref. 40350F



Lacquered Polyethylene



## lighting

WHITE LED Ref. 40350W



White internally lit unit with LED technology. Available only in matte ice white finish.

RGBW LED Ref. 40350L



Unit with internal lighting with RGBW LED technology and remote control unit for switching colors. Available only in matte ice white finish. Remote control included.

RGBW LED DMX Ref. 40350D





Unit with internal lighting with RGBW LED technology and remote control unit for switching colors. Also controlLED by DMX-1024 (wireless), enabling communication between one or more products simultaneously via the DMX transmitter (not included). There are two options to choose from: Professional XLR DMX and Ho