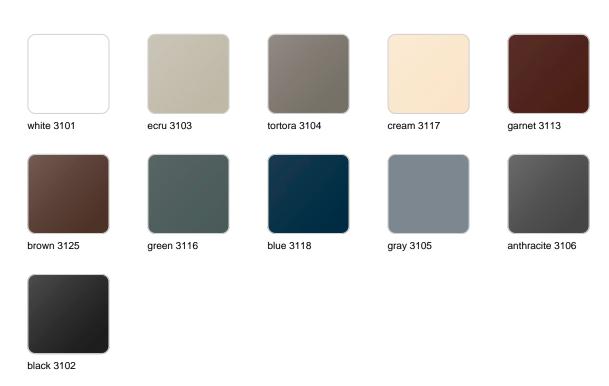

### **Finishes**

### finishes

#### LACQUERED Ref. 40360F

Lacquered Polyethylene