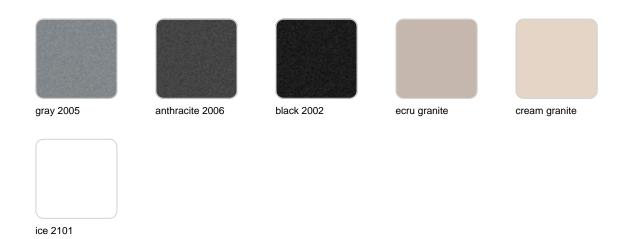

### **Finishes**

### finishes

#### SIMPLE Ref. 40360

Matt finishes pot one wall

BASIC Ref. 40360A

### Matt Polyethylene