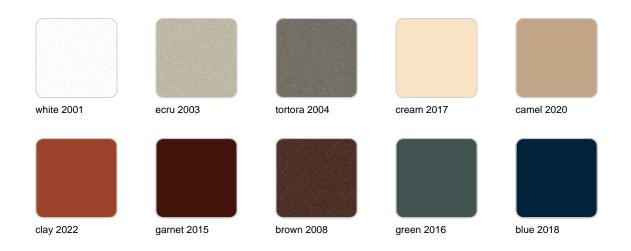

### **Finishes**

### finishes

#### SIMPLE Ref. 40360

Matt finishes pot one wall

BASIC Ref. 40360A

### Matt Polyethylene