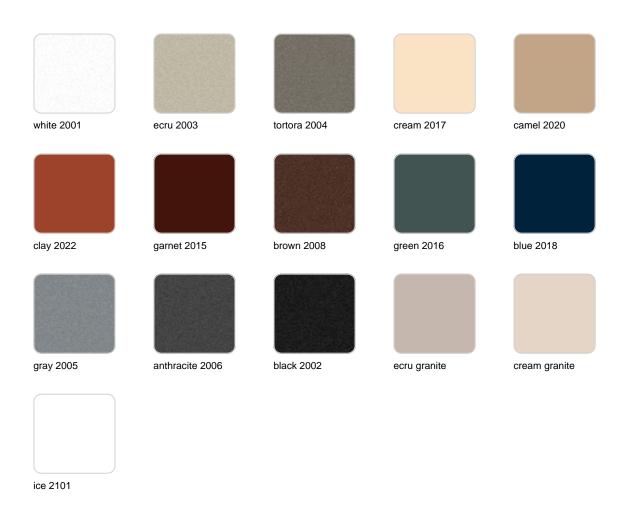

Products / Planters / Cylinder Pot ø60x60

# Cylinder pot ø60×60

The most extensive collection of indoor and outdoor planters designed by <u>Studio</u> <u>Vondom</u>. Timeless and minimalist designs that allow you to create unique and original atmospheres for homes, restaurants and any space.



### Info

### Description

Pot made of polyethylene resin by rotational moulding. 100% Recyclable. Item suitable for indoor and outdoor use. Available in different finishes.

Weight: 6.3 Kg



### **Finishes**

### finishes

#### SIMPLE Ref. 40360



Matt finishes pot one wall

BASIC Ref. 40360A



### Matt Polyethylene

#### SELF-WATERING Ref. 40360R





Self-watering system included in all planters except those with basic finish

#### LACQUERED Ref. 40360F



Lacquered Polyethylene

### lighting

WHITE LED



Ref. 40360W



ice 2101

White internally lit unit with LED technology. Available only in matte ice white finish.

RGBW LED Ref. 40360L



ice 2101

Unit with internal lighting with RGBW LED technology and remote control unit for switching colors. Available only in matte ice white finish. Remote control included.

RGBW LED DMX Ref. 40360D



ice 2101

Unit with internal lighting with RGBW LED technology and remote control unit for switching colors. Also controlLED by DMX-1024 (wireless), enabling communication between one or