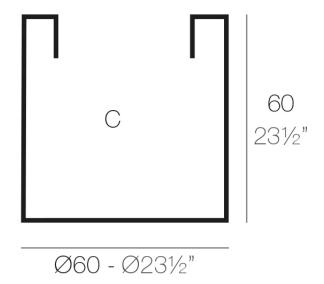

### Description

Pot made of polyethylene resin by rotational moulding. 100% Recyclable. Item suitable for indoor and outdoor use. Available in different finishes.

Weight: 6.3 Kg