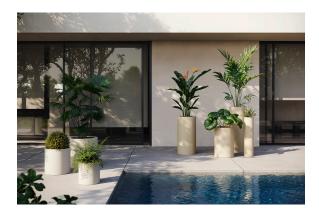

ansmitter (not included). There are two options to choose from: Professional XLR DMX and Home WIFI DMX. (Remote control included).

Optional battery

**RGBW LED BATTERY** 



Ref. 40360Y



ice 2101

Unit with internal lighting with battery-powered RGBW LED technology. Includes charger and remote control for switching colors and charger. Available only in matte ice white finish.

RGBW LED DMX BATTERY Ref. 40360DY



ice 2101

Unit with internal lighting with RGBW LED technology and remote control unit for switching colors. Also controlLED by DMX-1024 (wireless), enabling communication between one or more products simultaneously via the DMX transmitter (not included). There are two options to choose from: Professional XLR DMX and Home WIFI DMX. (Remote control included).

### **Ambients**