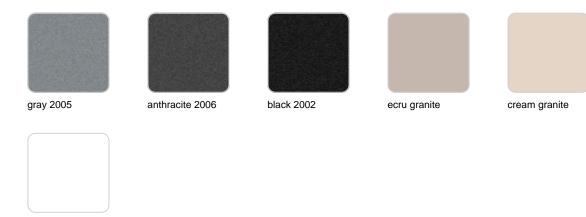

## Finishes

finishes SIMPLE Ref. 40380 white 2001 ecru 2003 tortora 2004 cream 2017 camel 2020 blue 2018 clay 2022 garnet 2015 brown 2008 green 2016 gray 2005 anthracite 2006 black 2002 ecru granite cream granite

ice 2101

Matt finishes pot one wall

BASIC Ref. 40380A

| white 2001 | ecru 2003       | tortora 2004 | cream 2017   | camel 2020    |
|------------|-----------------|--------------|--------------|---------------|
| clay 2022  | garnet 2015     | brown 2008   | green 2016   | blue 2018     |
| gray 2005  | anthracite 2006 | black 2002   | ecru granite | cream granite |
|            |                 |              |              |               |