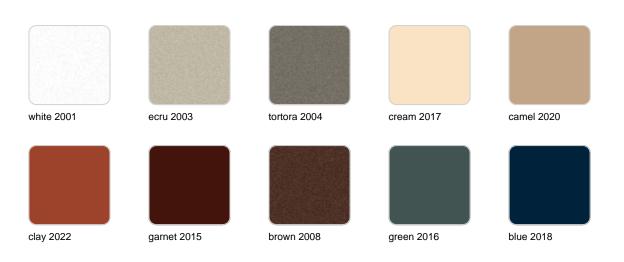

## Finishes

finishes SIMPLE Ref. 40380 white 2001 ecru 2003 tortora 2004 cream 2017 camel 2020 blue 2018 clay 2022 garnet 2015 brown 2008 green 2016 gray 2005 anthracite 2006 black 2002 ecru granite cream granite