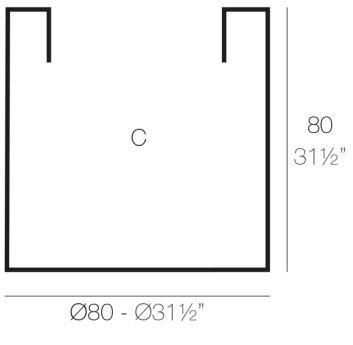

### Description

Pot made of polyethylene resin by rotational moulding. 100% Recyclable. Item suitable for indoor and outdoor use. Available in different finishes.

Weight: 14 Kg

| CILINDRO Ø80   | C = 400 L   |
|----------------|-------------|
| CYLINDER Ø31½" | C = 105 gal |