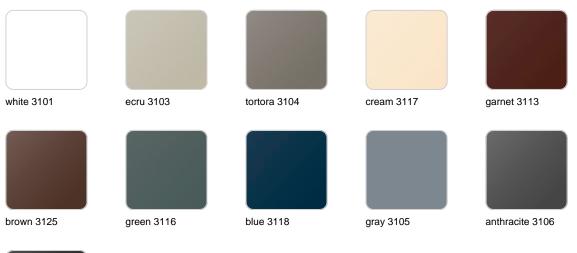

## Finishes

finishes SIMPLE Ref. 40380 white 2001 ecru 2003 tortora 2004 cream 2017 camel 2020 blue 2018 clay 2022 garnet 2015 brown 2008 green 2016 gray 2005 anthracite 2006 black 2002 ecru granite cream granite

ice 2101

Matt finishes pot one wall

BASIC Ref. 40380A

| white 2001 | ecru 2003       | tortora 2004 | cream 2017   | camel 2020    |
|------------|-----------------|--------------|--------------|---------------|
| clay 2022  | garnet 2015     | brown 2008   | green 2016   | blue 2018     |
| gray 2005  | anthracite 2006 | black 2002   | ecru granite | cream granite |
|            |                 |              |              |               |