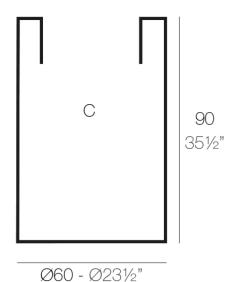

## Description

Pot made of polyethylene resin by rotational moulding. 100% Recyclable. Item suitable for indoor and outdoor use. Available in different finishes.

Weight: 8.5 Kg

CILINDRO ALTO Ø60 x 90cm HIGH CYLINDER Ø23½" x 35½"

C = 255 L C = 671/4 gal