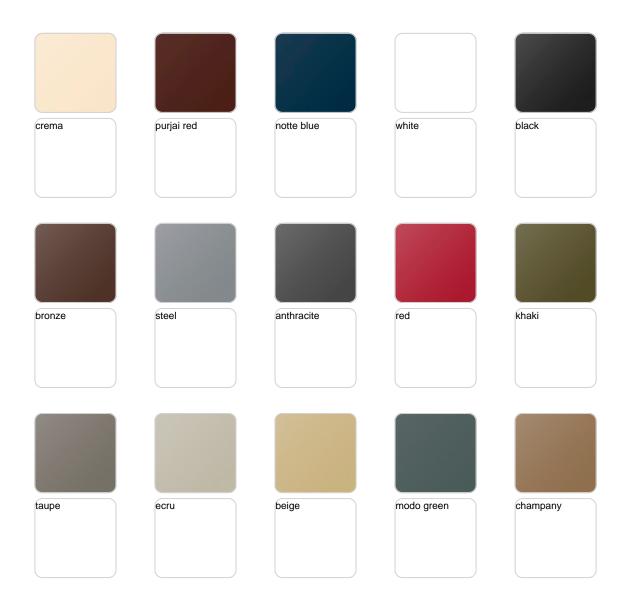

## **Finishes**

#### finishes

#### SIMPLE Ref. 40460

Matt finishes pot one wall

#### BASIC Ref. 40460A

Matt Polyethylene

#### SELF-WATERING Ref. 40460R

Self-watering system included in all planters except those with basic finish

#### LACQUERED Ref. 40460F

Lacquered Polyethylene