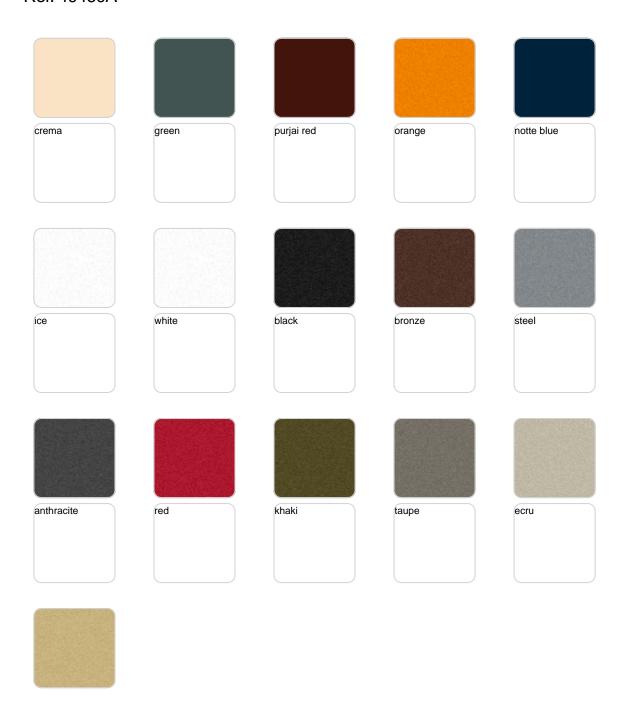

## **Finishes**

#### finishes

#### SIMPLE Ref. 40460

Matt finishes pot one wall

#### BASIC Ref. 40460A

Matt Polyethylene

#### SELF-WATERING Ref. 40460R

Self-watering system included in all planters except those with basic finish

#### LACQUERED Ref. 40460F

Lacquered Polyethylene