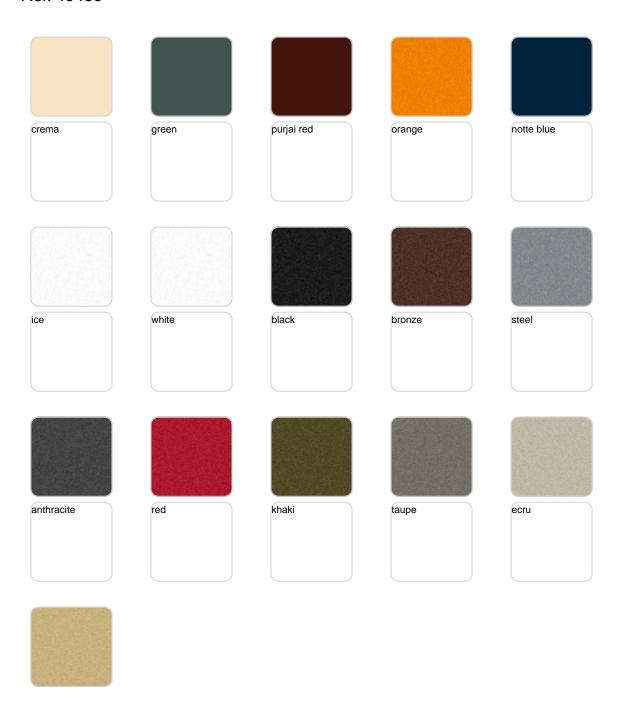

## **Finishes**

#### finishes

#### SIMPLE Ref. 40460

Matt finishes pot one wall

#### BASIC Ref. 40460A

Matt Polyethylene

#### SELF-WATERING Ref. 40460R

Self-watering system included in all planters except those with basic finish

#### LACQUERED Ref. 40460F

Lacquered Polyethylene