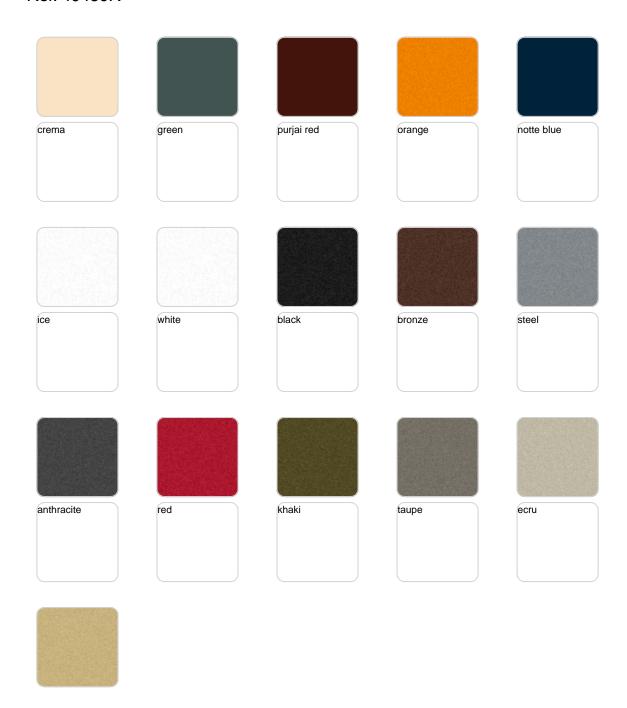

## **Finishes**

#### finishes

#### SIMPLE Ref. 40460

Matt finishes pot one wall

#### BASIC Ref. 40460A

Matt Polyethylene

#### SELF-WATERING Ref. 40460R

Self-watering system included in all planters except those with basic finish

#### LACQUERED Ref. 40460F

Lacquered Polyethylene