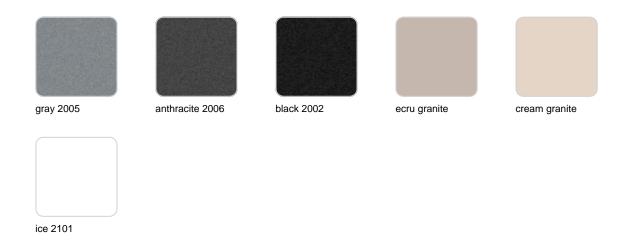

### **Finishes**

#### finishes

#### SIMPLE Ref. 40535

Matt finishes pot one wall

BASIC Ref. 40535A

#### Matt Polyethylene

ice 2101