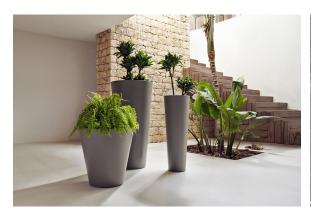

# High cone pot ø35×100

The most extensive collection of indoor and outdoor planters designed by <u>Studio</u> <u>Vondom</u>. Timeless and minimalist designs that allow you to create unique and original atmospheres for homes, restaurants and any space.

### Description

Pot made of polyethylene resin by rotational moulding. 100% Recyclable. Item suitable for indoor and outdoor use. Available in different finishes.

Weight: 5 Kg

High Cone 100 Cono Alto 100

### **Ambients**