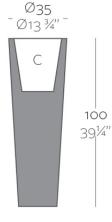

### Info

### Description

Pot made of polyethylene resin by rotational moulding. 100% Recyclable. Item suitable for indoor and outdoor use. Available in different finishes.

Weight: 5 Kg

High Cone 100 Cono Alto 100