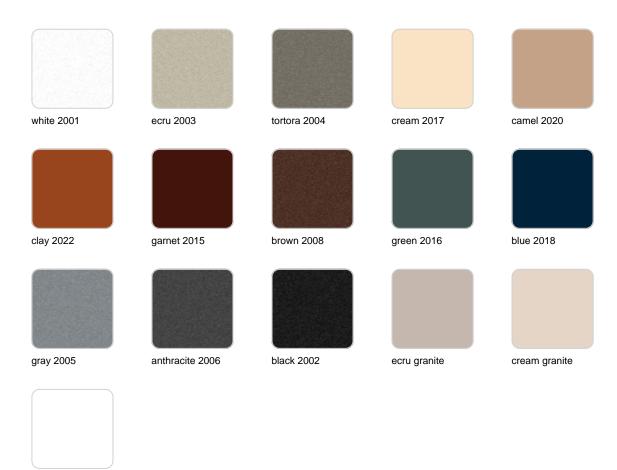

### **Finishes**

#### finishes

#### SIMPLE Ref. 40535

Matt finishes pot one wall

BASIC Ref. 40535A

#### Matt Polyethylene

ice 2101