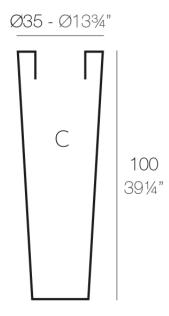

### Info

### Description

Pot made of polyethylene resin by rotational moulding. 100% Recyclable. Item suitable for indoor and outdoor use. Available in different finishes.

Weight: 5 Kg

High Cone 100 Cono Alto 100