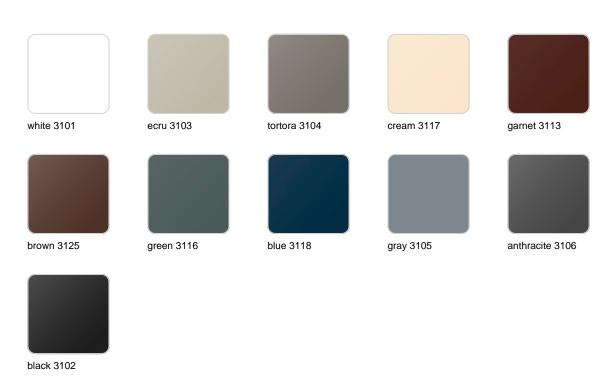

### **Finishes**

#### finishes

#### LACQUERED Ref. 40535F

Lacquered Polyethylene