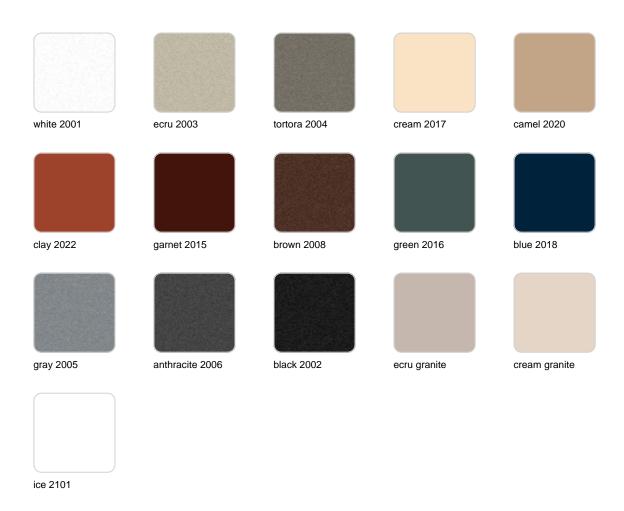

### **Finishes**

#### finishes

#### SIMPLE Ref. 40535

Matt finishes pot one wall

BASIC Ref. 40535A

#### Matt Polyethylene

ice 2101