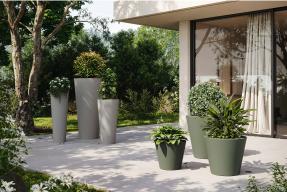

# High cone pot ø35×100

The most extensive collection of indoor and outdoor planters designed by <u>Studio</u> <u>Vondom</u>. Timeless and minimalist designs that allow you to create unique and original atmospheres for homes, restaurants and any space.

### Description

Pot made of polyethylene resin by rotational moulding. 100% Recyclable. Item suitable for indoor and outdoor use. Available in different finishes.

Weight: 5 Kg

High Cone 100 Cono Alto 100

### **Ambients**