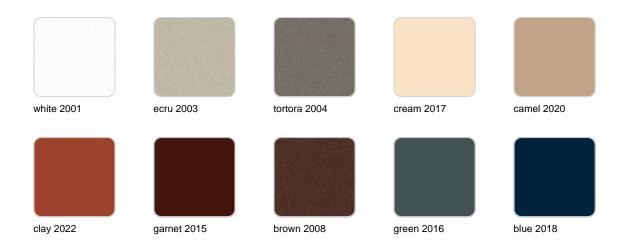

### **Finishes**

#### finishes

#### SIMPLE Ref. 40535

Matt finishes pot one wall

BASIC Ref. 40535A

#### Matt Polyethylene

ice 2101