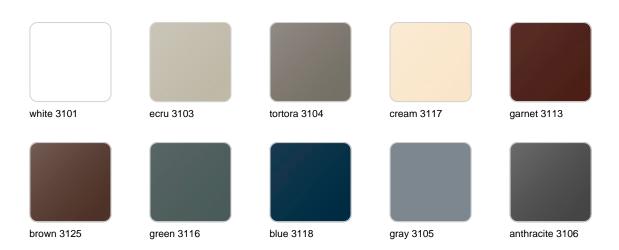

### finishes

#### BASIC Ref. 40560A

Matt Polyethylene

SELF-WATERING Ref. 40560R

#### LACQUERED Ref. 40560RF

Lacquered Polyethylene