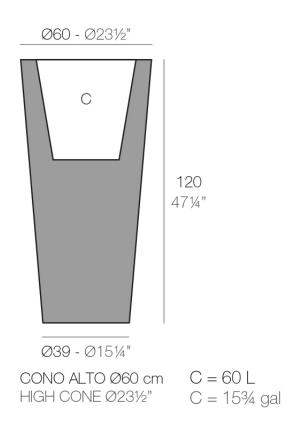

### Description

Pot made of polyethylene resin by rotational moulding. 100% Recyclable. Item suitable for indoor and outdoor use. Available in different finishes.

Weight: 13 Kg