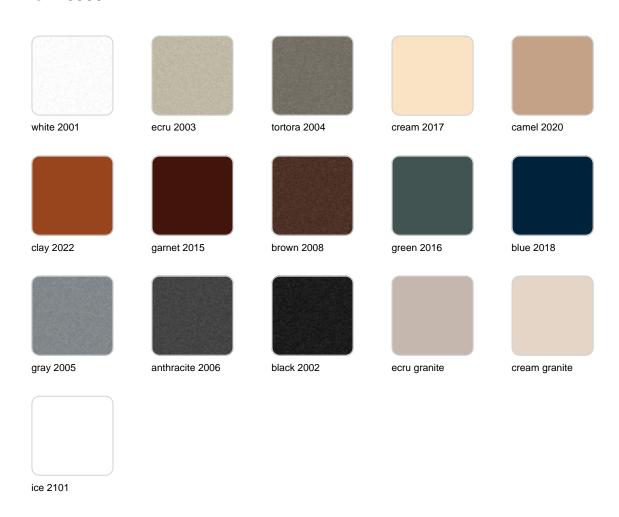

### finishes

#### BASIC Ref. 40560A

Matt Polyethylene

SELF-WATERING Ref. 40560R

#### LACQUERED Ref. 40560RF

Lacquered Polyethylene

### lighting

WHITE LED Ref. 40560W

ice 2101

White internally lit unit with LED technology. Available only in matte ice white finish.

RGBW LED Ref. 40560L

ice 2101

Unit with internal lighting with RGBW LED technology and remote control unit for switching colors. Available only in matte ice white finish. Remote control included.