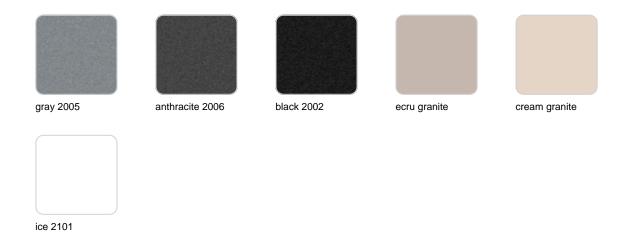

#### Matt Polyethylene

#### SIMPLE Ref. 40612

Matt finishes pot one wall

BASIC Ref. 40612A