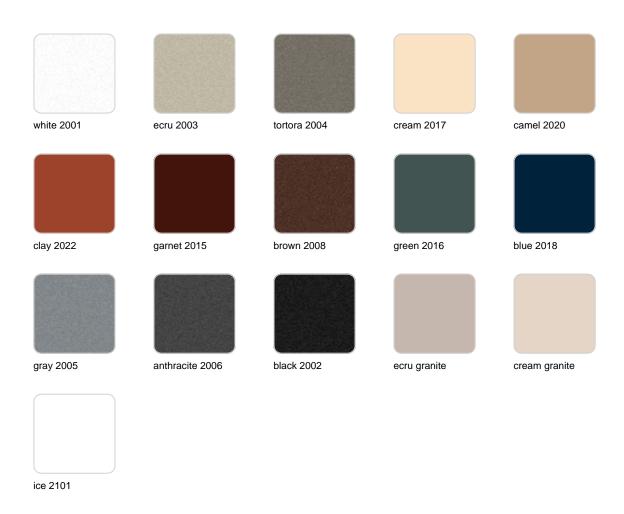

### **Finishes**

### finishes

#### SIMPLE Ref. 40612

Matt finishes pot one wall

BASIC Ref. 40612A

#### Matt Polyethylene

#### SELF-WATERING Ref. 40612R

Self-watering system included in all planters except those with basic finish

#### LACQUERED Ref. 40612F

Lacquered Polyethylene