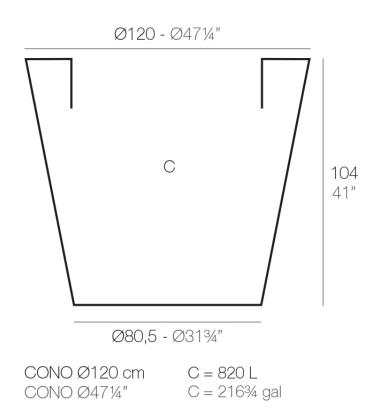

Products / Planters / Cone Pot ø120x104

# Cone pot ø120×104

The most extensive collection of indoor and outdoor planters designed by <u>Studio</u> <u>Vondom</u>. Timeless and minimalist designs that allow you to create unique and original atmospheres for homes, restaurants and any space.

### Description

Pot made of polyethylene resin by rotational moulding. 100% Recyclable. Item suitable for indoor and outdoor use. Available in different finishes.

Weight: 25 Kg