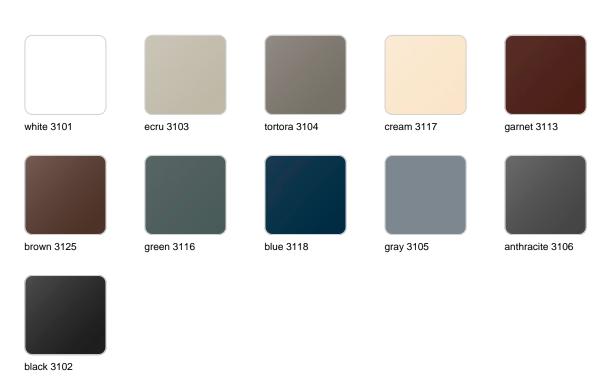

Products / Planters / Cone Pot ø120x104

# Cone pot ø120×104

The most extensive collection of indoor and outdoor planters designed by <u>Studio</u> <u>Vondom</u>. Timeless and minimalist designs that allow you to create unique and original atmospheres for homes, restaurants and any space.



### Info

### Description

Pot made of polyethylene resin by rotational moulding. 100% Recyclable. Item suitable for indoor and outdoor use. Available in different finishes.

Weight: 25 Kg



### **Finishes**

### finishes

#### SIMPLE Ref. 40612



Matt finishes pot one wall

BASIC Ref. 40612A



#### Matt Polyethylene

#### SELF-WATERING Ref. 40612R





Self-watering system included in all planters except those with basic finish

#### LACQUERED Ref. 40612F



Lacquered Polyethylene

### lighting

WHITE LED



Ref. 40612W



ice 2101

White internally lit unit with LED technology. Available only in matte ice white finish.

RGBW LED Ref. 40612L



Unit with internal lighting with RGBW LED technology and remote control unit for switching colors. Available only in matte ice white finish. Remote control included.

RGBW LED DMX Ref. 40612D



Unit with internal lighting with RGBW LED technology and remote control unit for switching colors. Also controlLED by DMX-1024 (wireless), enabling communication between one or more products simultaneously via the DMX transmitter (not included). There are two options to choose from: Professional XLR DMX and Home WIFI DMX. (Remote control included).

Optional battery RGBW LED BATTERY



Ref. 40612Y



ice 2101