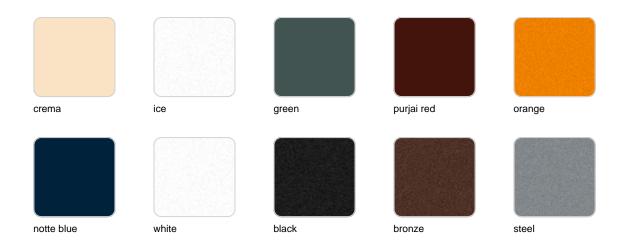

#### SIMPLE Ref. 41160

Matt finishes pot one wall

BASIC Ref. 41160A

#### Matt Polyethylene