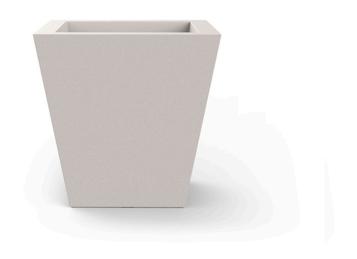

# Square cone pot 60x60x60

The most extensive collection of indoor and outdoor planters designed by <u>Studio</u> <u>Vondom</u>. Timeless and minimalist designs that allow you to create unique and original atmospheres for homes, restaurants and any space.

### Description

Pot made of polyethylene resin by rotational moulding. 100% Recyclable. Item suitable for indoor and outdoor use. Available in different finishes.

Weight: 8.4 Kg

39x39 - 151/4"x151/4" CONO CUADRADO 60cm C = 150 L