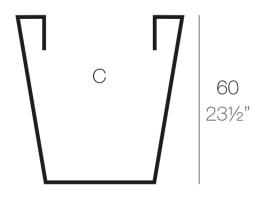

### Description

Pot made of polyethylene resin by rotational moulding. 100% Recyclable. Item suitable for indoor and outdoor use. Available in different finishes.

Weight: 8.4 Kg

39x39 - 151/4"x151/4" CONO CUADRADO 60cm C = 150 L

SQUARED CONE 231/2"

 $C = 39\frac{1}{2} \text{ gal}$ 