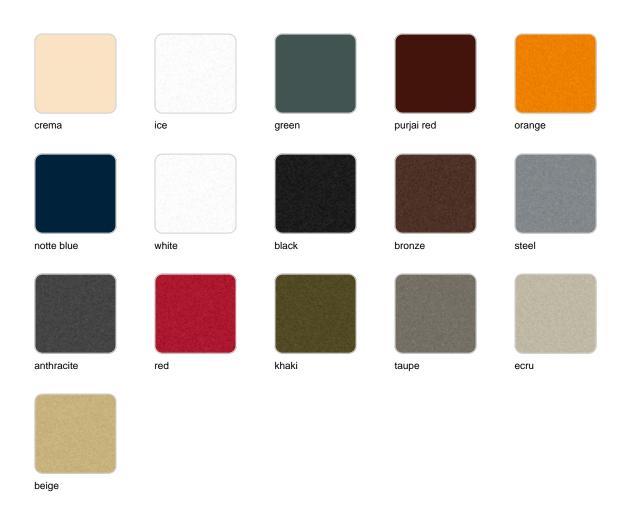

Products / Planters / Square Cone Pot 60x60x60

# Square cone pot 60x60x60

The most extensive collection of indoor and outdoor planters designed by <u>Studio</u> <u>Vondom</u>. Timeless and minimalist designs that allow you to create unique and original atmospheres for homes, restaurants and any space.



### Info

### Description

Pot made of polyethylene resin by rotational moulding. 100% Recyclable. Item suitable for indoor and outdoor use. Available in different finishes.

Weight: 8.4 Kg





39x39 - 151/4"x151/4" CONO CUADRADO 60cm C = 150 L

SQUARED CONE 231/2"

 $C = 39\frac{1}{2} \text{ gal}$ 

### **Finishes**

### finishes

#### SIMPLE Ref. 41160



Matt finishes pot one wall

BASIC Ref. 41160A



#### Matt Polyethylene

#### SELF-WATERING Ref. 41160R





Self-watering system included in all planters except those with basic finish

#### LACQUERED Ref. 41160F



#### Lacquered Polyethylene



# lighting WHITE LED Ref. 41160W ice White internally lit unit with LED technology. Available only in matte ice white finish. **RGBW LED** Ref. 41160L ice Unit with internal lighting with RGBW LED technology and remote control unit for switching colors. Available only in matte ice white finish. Remote control included. **RGBW LED DMX** Ref. 41160D

ice

Unit with internal lighting with RGBW LED technology and remote control unit for switching colors. Also controlLED by DMX-1024 (wireless), enabling communication between one or more products sim