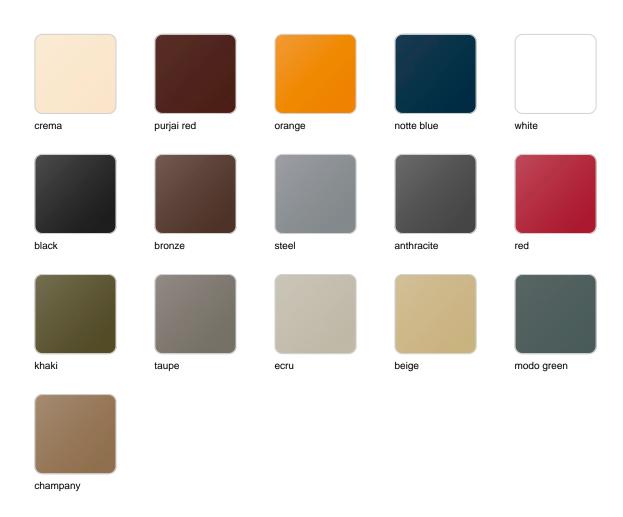

#### SELF-WATERING Ref. 41160R

Self-watering system included in all planters except those with basic finish