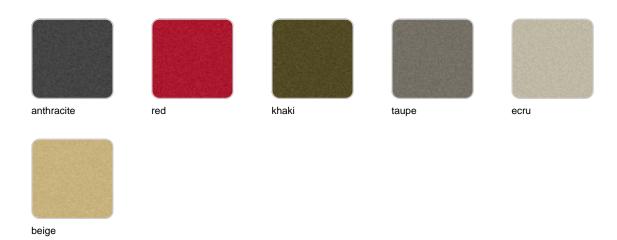

Products / Planters / Square Cone Pot 60x60x60

# Square cone pot 60x60x60

The most extensive collection of indoor and outdoor planters designed by <u>Studio</u> <u>Vondom</u>. Timeless and minimalist designs that allow you to create unique and original atmospheres for homes, restaurants and any space.



### Info

### Description

Pot made of polyethylene resin by rotational moulding. 100% Recyclable. Item suitable for indoor and outdoor use. Available in different finishes.

Weight: 8.4 Kg





39x39 - 151/4"x151/4" CONO CUADRADO 60cm C = 150 L

SQUARED CONE 231/2"

 $C = 39\frac{1}{2} \text{ gal}$ 

### **Finishes**

### finishes

#### SIMPLE Ref. 41160



Matt finishes pot one wall

BASIC Ref. 41160A



#### Matt Polyethylene

#### SELF-WATERING Ref. 41160R





Self-watering system included in all planters except those with basic finish

#### LACQUERED Ref. 41160F



#### Lacquered Polyethylene



# lighting WHITE LED Ref. 41160W ice White internally lit unit with LED technology. Available only in matte ice white finish. **RGBW LED** Ref. 41160L ice Unit with internal lighting with RGBW LED technology and remote control unit for switching colors. Available only in matte ice white finish. Remote control included. **RGBW LED DMX** Ref. 41160D

ice

Unit with internal lighting with RGBW LED technology and remote control unit for switching colors. Also controlLED by DMX-1024 (wireless), enabling communication between one or more products simultaneously via the DMX



transmitter (not included). There are two options to choose from: Professional XLR