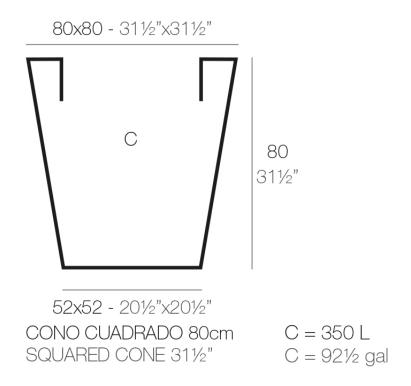

Products / Planters / Square Cone Pot 80x80x80

# Square cone pot 80x80x80

The most extensive collection of indoor and outdoor planters designed by <u>Studio</u> <u>Vondom</u>. Timeless and minimalist designs that allow you to create unique and original atmospheres for homes, restaurants and any space.