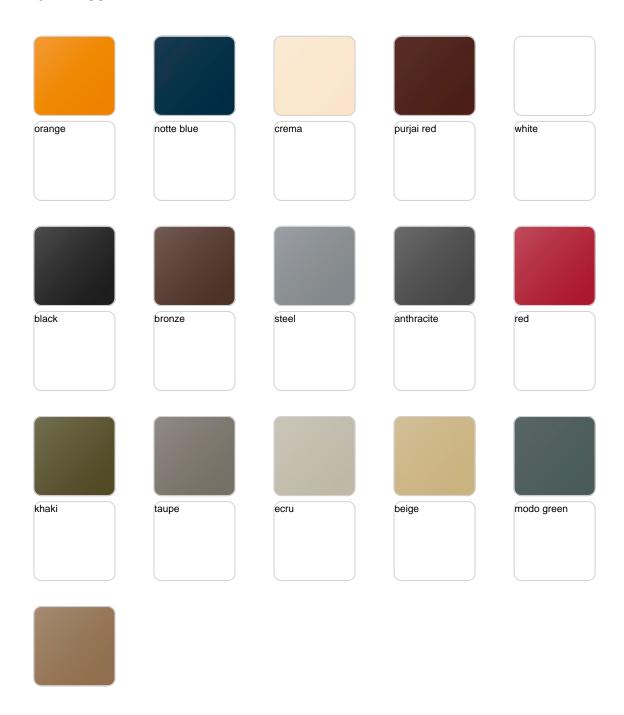

ts / Planters / Square Cone Pot 80x80x80

# Square cone pot 80x80x80

The most extensive collection of indoor and outdoor planters designed by <u>Studio</u> <u>Vondom</u>. Timeless and minimalist designs that allow you to create unique and original atmospheres for homes, restaurants and any space.



# **VOUDOM**

## Info

## Description

Pot made of polyethylene resin by rotational moulding. 100% Recyclable. Item suitable for indoor and outdoor use. Available in different finishes.

Weight: 18 Kg



# **VOUDOM**

## **Finishes**

## finishes

#### SIMPLE Ref. 41180







Matt finishes pot one wall

### BASIC Ref. 41180A







Matt Polyethylene

#### SELF-WATERING Ref. 41180R







Self-watering system included in all planters except those with basic finish

#### LACQUERED Ref. 41180F







Lacquered Polyethylene

## lighting

WHITE LED Ref. 41180W



White internally lit unit with LED technology. Available only in matte ice white finish.

RGBW LED Ref. 41180L



Unit with internal lighting with RGBW LED technology and remote control unit for switching colors. Available only in matte ice white finish. Remote control included.



RGBW LED DMX Ref. 41180D



Unit with internal lighting with RGBW LED technology and remote control unit for switching colors. Also controlLED by DMX-1024 (wireless), enabling communication between one or more products simultaneously via the DMX transmitter (not included). There are two options to choose from: Professional XLR DMX and Home WIFI DMX. (Remote control included). Optional battery

RGBW LED BATTERY Ref. 41180Y



Unit with internal l