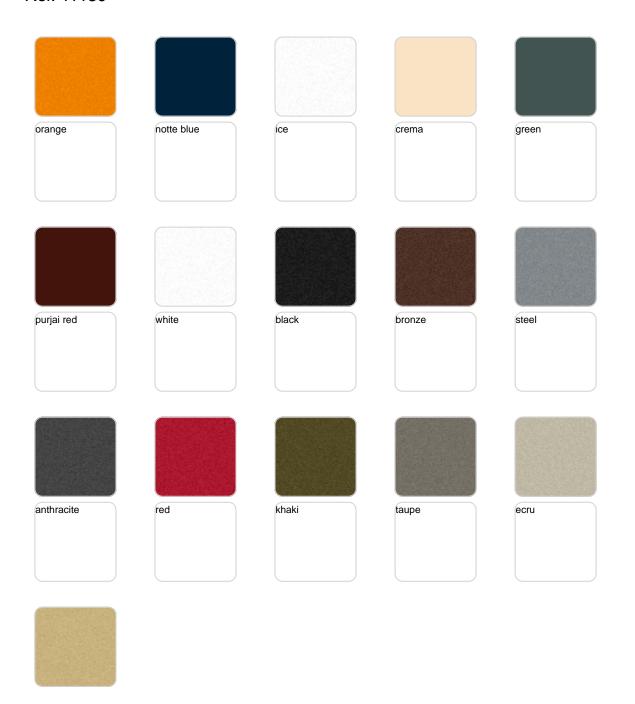

Products / Planters / Square Cone Pot 80x80x80

# Square cone pot 80x80x80

The most extensive collection of indoor and outdoor planters designed by <u>Studio</u> <u>Vondom</u>. Timeless and minimalist designs that allow you to create unique and original atmospheres for homes, restaurants and any space.



# **VOUDOM**

## Info

## Description

Pot made of polyethylene resin by rotational moulding. 100% Recyclable. Item suitable for indoor and outdoor use. Available in different finishes.

Weight: 18 Kg



# **VOUDOM**

## **Finishes**

## finishes

#### SIMPLE Ref. 41180







Matt finishes pot one wall

### BASIC Ref. 41180A







Matt Polyethylene

#### SELF-WATERING Ref. 41180R







Self-watering system included in all planters except those with basic finish

#### LACQUERED Ref. 41180F







Lacquered Polyethylene

## lighting

WHITE LED Ref. 41180W



White internally lit unit with LED technology. Available only in matte ice white finish.

RGBW LED Ref. 41180L



Unit with internal lighting with RGBW LED technology and remote control unit for switching colors. Available only in matte ice white finish. Remote control included.



RGBW LED DMX Ref. 41180D



Unit with internal lighting with RGBW LED technology and remote control unit for switching colors. Also controlLED by DMX-1024 (wireless), enabling communication between one or more products simu