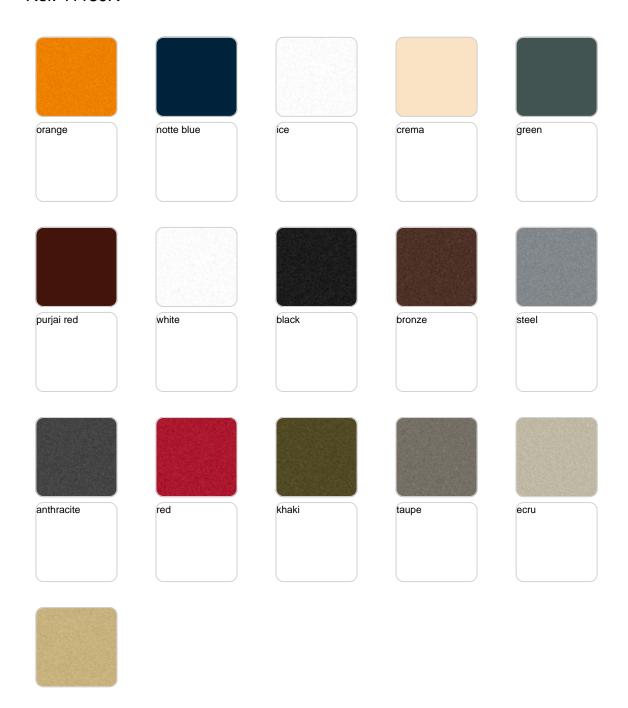

Products / Planters / Square Cone Pot 80x80x80

# Square cone pot 80x80x80

The most extensive collection of indoor and outdoor planters designed by <u>Studio</u> <u>Vondom</u>. Timeless and minimalist designs that allow you to create unique and original atmospheres for homes, restaurants and any space.



# **VOUDOM**

## Info

## Description

Pot made of polyethylene resin by rotational moulding. 100% Recyclable. Item suitable for indoor and outdoor use. Available in different finishes.

Weight: 18 Kg



# **VOUDOM**

## **Finishes**

## finishes

#### SIMPLE Ref. 41180







Matt finishes pot one wall

### BASIC Ref. 41180A







Matt Polyethylene

#### SELF-WATERING Ref. 41180R







Self-watering system included in all planters except those with basic finish

#### LACQUERED Ref. 41180F







Lacquered Polyethylene

## lighting

WHITE LED Ref. 41180W



White internally lit unit with LED technology. Available only in matte ice white finish.

RGBW LED Ref. 41180L



Unit with internal lighting with RGBW LED technology and remote control unit for switching colors. Available only in matte ice white finish. Remote control included.



RGBW LED DMX Ref. 41180D



Unit with internal lighting with RGBW LED technology and remote control unit for switching colors. Also controlLED by DMX-1024 (wireless), enabling communication between one or more products simultaneously via the DMX transmitter (not included). There are two options to choose from: Professional XLR DMX and