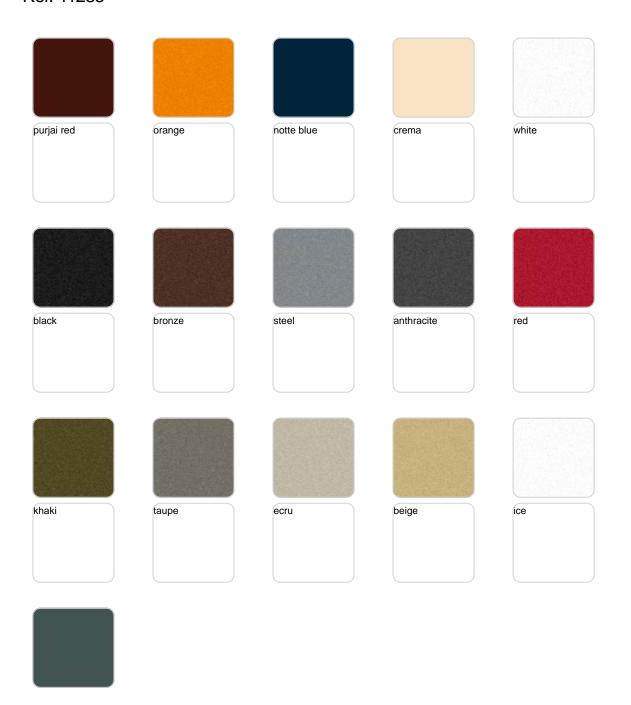

## **Finishes**

### finishes

#### SIMPLE Ref. 41235

Matt finishes pot one wall

#### BASIC Ref. 41235A

Matt Polyethylene

#### SELF-WATERING Ref. 41235R

Self-watering system included in all planters except those with basic finish

#### LACQUERED Ref. 41235F

Lacquered Polyethylene