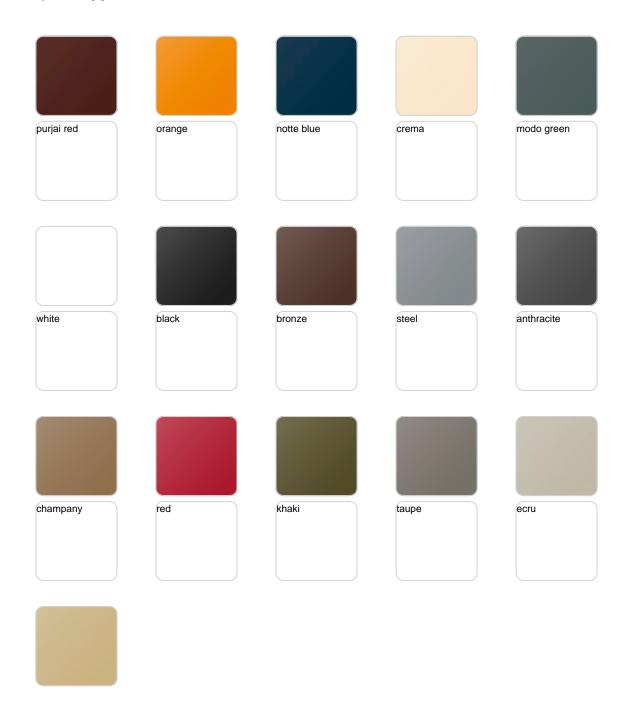

indoor and outdoor planters designed by <u>Studio</u> <u>Vondom</u>. Timeless and minimalist designs that allow you to create unique and original atmospheres for homes, restaurants and any space.





## Info

## Description

Pot made of polyethylene resin by rotational moulding. 100% Recyclable. Item suitable for indoor and outdoor use. Available in different finishes.

Weight: 7 Kg





23x23 - 9"x9"

CONO CUADRADO ALTO 35 x 100 cm HIGH SQUARE CONE 13¾" x 39¼" C = 86 L $C = 22\frac{1}{2} gal$ 

## **VOUDOM**

## **Finishes**

### finishes

#### SIMPLE Ref. 41235







Matt finishes pot one wall

#### BASIC Ref. 41235A







Matt Polyethylene

#### SELF-WATERING Ref. 41235R







Self-watering system included in all planters except those with basic finish

#### LACQUERED Ref. 41235F







Lacquered Polyethylene

## lighting

WHITE LED Ref. 41235W



White internally lit unit with LED technology. Available only in matte ice white finish.

RGBW LED Ref. 41235L



Unit with internal lighting with RGBW LED technology and remote control unit for switching colors. Available only in matte ice white finish. Remote control included.



RGBW LED DMX Ref. 41235D



Unit with internal lighting with RGBW LED technology and remote control unit for switching colors. Also controlLED by DMX-1024 (wireless), enabling communication between one or more products simultaneously via the DMX transmitter (not included). There are two options to choose from: Professional XLR DMX and Home WIFI DMX. (Remote control included). Optional battery

RGBW LED BATTERY Ref. 41235Y



Unit with internal l