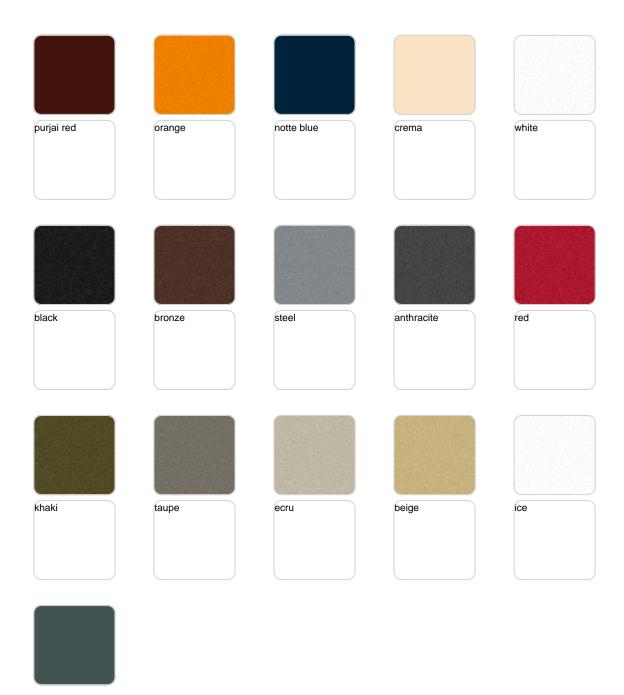

Products / Planters / High Square Cone Pot 35x35x100

# High square cone pot 35x35x100

The most extensive collection of indoor and outdoor planters designed by <u>Studio</u> <u>Vondom</u>. Timeless and minimalist designs that allow you to create unique and original atmospheres for homes, restaurants and any space.





## Info

## Description

Pot made of polyethylene resin by rotational moulding. 100% Recyclable. Item suitable for indoor and outdoor use. Available in different finishes.

Weight: 7 Kg





23x23 - 9"x9"

CONO CUADRADO ALTO 35 x 100 cm HIGH SQUARE CONE 13¾" x 39¼" C = 86 L $C = 22\frac{1}{2} gal$ 

## **VOUDOM**

## **Finishes**

### finishes

#### SIMPLE Ref. 41235







Matt finishes pot one wall

#### BASIC Ref. 41235A







Matt Polyethylene

#### SELF-WATERING Ref. 41235R







Self-watering system included in all planters except those with basic finish

#### LACQUERED Ref. 41235F







Lacquered Polyethylene

## lighting

WHITE LED Ref. 41235W



White internally lit unit with LED technology. Available only in matte ice white finish.

RGBW LED Ref. 41235L



Unit with internal lighting with RGBW LED technology and remote control unit for switching colors. Available only in matte ice white finish. Remote control included.



RGBW LED DMX Ref. 41235D



Unit with internal lighting with RGBW LED technology and remote control unit for switching colors. Also controlLED by DMX-1024 (wireless), enabling communication between one or more products simultaneously via the DMX transmitter (not included). There