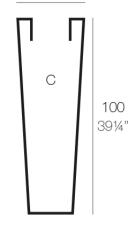

## Description

Pot made of polyethylene resin by rotational moulding. 100% Recyclable. Item suitable for indoor and outdoor use. Available in different finishes.

Weight: 7 Kg

23x23 - 9"x9"

CONO CUADRADO ALTO 35 x 100 cm HIGH SQUARE CONE 13¾" x 39¼" C = 86 L $C = 22\frac{1}{2} gal$ 