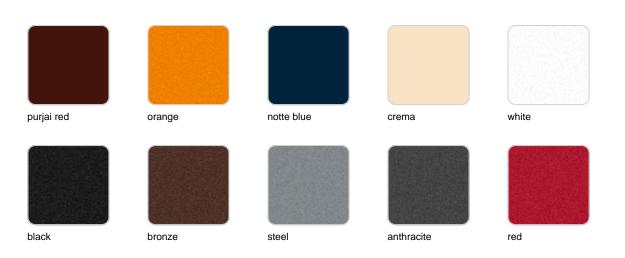

# **Finishes**

finishes SIMPLE Ref. 41350 purjai red white orange notte blue crema black bronze steel anthracite red khaki taupe ecru beige ice

Matt finishes pot one wall

BASIC Ref. 41350A

| purjai red | orange | notte blue | crema      | white |
|------------|--------|------------|------------|-------|
| black      | bronze | steel      | anthracite | red   |
| khaki      | taupe  | ecru       | beige      | ice   |