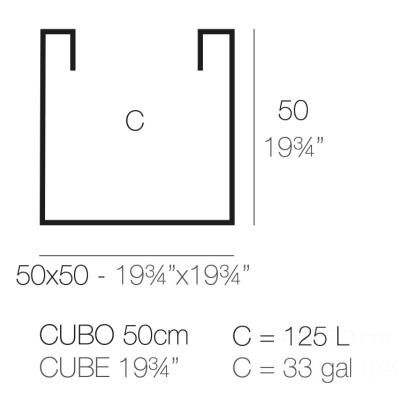

### Description

Pot made of polyethylene resin by rotational moulding. 100% Recyclable. Item suitable for indoor and outdoor use. Available in different finishes.

Weight: 7.5 Kg