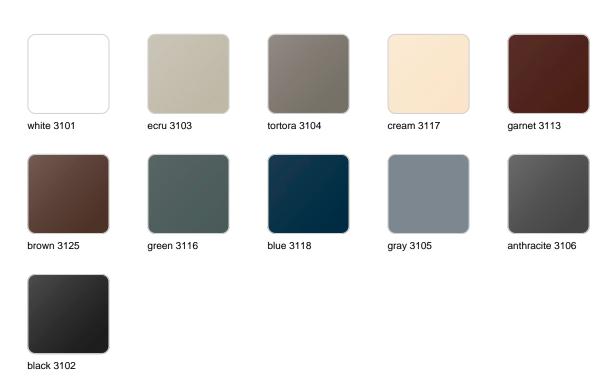

Products / Planters / High Cube Pot 50x50x100

# High cube pot 50x50x100

The most extensive collection of indoor and outdoor planters designed by <u>Studio</u> <u>Vondom</u>. Timeless and minimalist designs that allow you to create unique and original atmospheres for homes, restaurants and any space.



### Info

### Description

Pot made of polyethylene resin by rotational moulding. 100% Recyclable. Item suitable for indoor and outdoor use. Available in different finishes.

Weight: 14 Kg



50x50 - 19¾"x19¾"

## **Finishes**

### finishes

#### SIMPLE Ref. 41451



Matt finishes pot one wall

BASIC Ref. 41451A



#### Matt Polyethylene

#### SELF-WATERING Ref. 41451R





Self-watering system included in all planters except those with basic finish

#### LACQUERED Ref. 41451F



Lacquered Polyethylene

### lighting

WHITE LED



Ref. 41451W



ice 2101

White internally lit unit with LED technology. Available only in matte ice white finish.

**RGBW LED** Ref. 41451L



Unit with internal lighting with RGBW LED technology and remote control unit for switching colors. Available only in matte ice white finish. Remote control included.

**RGBW LED DMX** Ref. 41451D



ice 2101

Unit with internal lighting with RGBW LED technology and remote control unit for switching colors. Also controlLED by DMX-1024 (wireless), enabling communication between one or more products simultaneously via the DMX transmitter (not included). There are two options to choose from: Professional XLR DMX and Home WIFI DMX. (Remote control included).

Optional battery

**RGBW LED BATTERY**