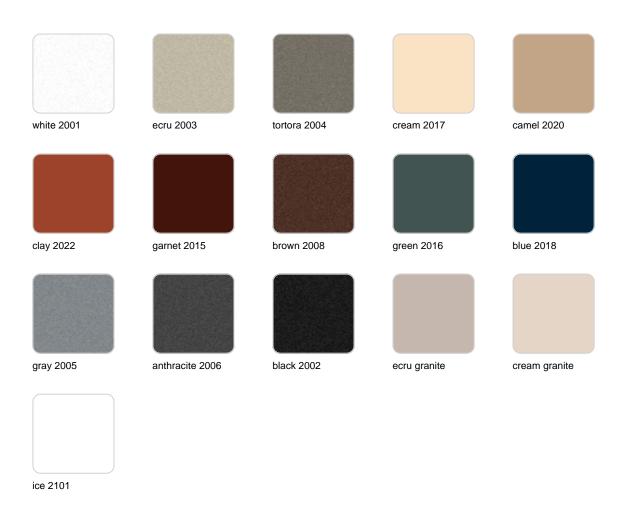

Products / Planters / High Cube Pot 50x50x100

# High cube pot 50x50x100

The most extensive collection of indoor and outdoor planters designed by <u>Studio</u> <u>Vondom</u>. Timeless and minimalist designs that allow you to create unique and original atmospheres for homes, restaurants and any space.



### Info

### Description

Pot made of polyethylene resin by rotational moulding. 100% Recyclable. Item suitable for indoor and outdoor use. Available in different finishes.

Weight: 14 Kg



50x50 - 19¾"x19¾"

## **Finishes**

### finishes

#### SIMPLE Ref. 41451



Matt finishes pot one wall

BASIC Ref. 41451A



#### Matt Polyethylene

#### SELF-WATERING Ref. 41451R





Self-watering system included in all planters except those with basic finish

#### LACQUERED Ref. 41451F



Lacquered Polyethylene

### lighting

WHITE LED



Ref. 41451W



ice 2101

White internally lit unit with LED technology. Available only in matte ice white finish.

**RGBW LED** Ref. 41451L



Unit with internal lighting with RGBW LED technology and remote control unit for switching colors. Available only in matte ice white finish. Remote control included.

**RGBW LED DMX** Ref. 41451D



ice 2101

Unit with internal lighting with RGBW LED technology and remote control unit for switching colors. Also controlLED by DMX-1024 (wireless), enabling communication between one or m