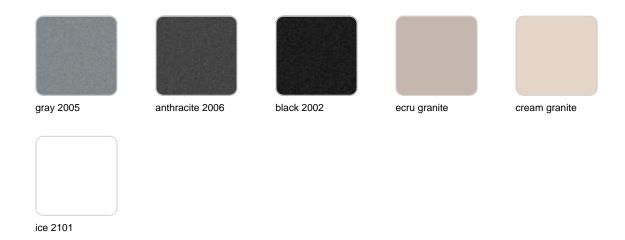

### finishes

#### SIMPLE Ref. 41451

Matt finishes pot one wall

BASIC Ref. 41451A

#### Matt Polyethylene