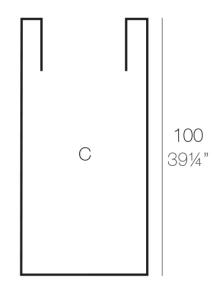

### Description

Pot made of polyethylene resin by rotational moulding. 100% Recyclable. Item suitable for indoor and outdoor use. Available in different finishes.

Weight: 14 Kg

50x50 - 19¾"x19¾"