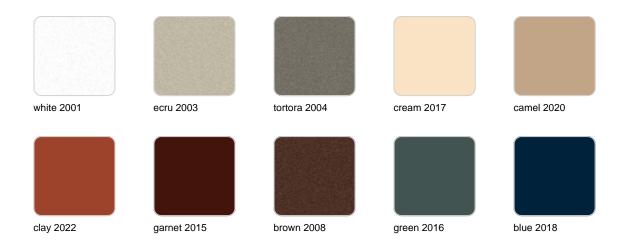

### finishes

#### SIMPLE Ref. 41451

Matt finishes pot one wall

BASIC Ref. 41451A

#### Matt Polyethylene