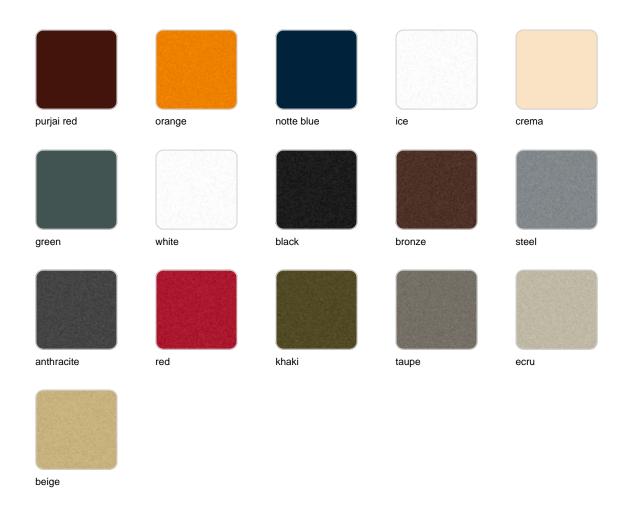

Products / Planters / Jardiniere 80x30x30

## Jardiniere 80x30x30

The most extensive collection of indoor and outdoor planters designed by <u>Studio</u> <u>Vondom</u>. Timeless and minimalist designs that allow you to create unique and original atmospheres for homes, restaurants and any space.



### Info

### Description

Pot made of polyethylene resin by rotational moulding. 100% Recyclable. Item suitable for indoor and outdoor use. Available in different finishes.

Weight: 4.8 Kg



### **Finishes**

### finishes

#### SIMPLE Ref. 41630



Matt finishes pot one wall

BASIC Ref. 41630A



### Matt Polyethylene

#### SELF-WATERING Ref. 41630R





Self-watering system included in all planters except those with basic finish

#### LACQUERED Ref. 41630F



Lacquered Polyethylene



# lighting

WHITE LED Ref. 41630W



White internally lit unit with LED technology. Available only in matte ice white finish.

RGBW LED Ref. 41630L



Unit with internal lighting with RGBW LED technology and remote control unit for switching colors. Available only in matte ice white finish. Remote control included.

RGBW LED DMX Ref. 41630D



Unit with internal lighting with RGBW LED technology and remote control unit for switching colors. Also controlLED by DMX-1024 (wireless), enabling communication between one or more products simultaneously via