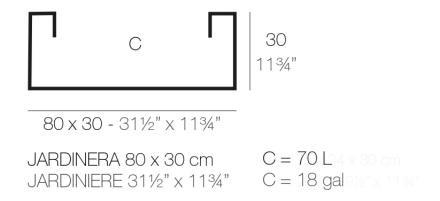

### Description

Pot made of polyethylene resin by rotational moulding. 100% Recyclable. Item suitable for indoor and outdoor use. Available in different finishes.

Weight: 4.8 Kg