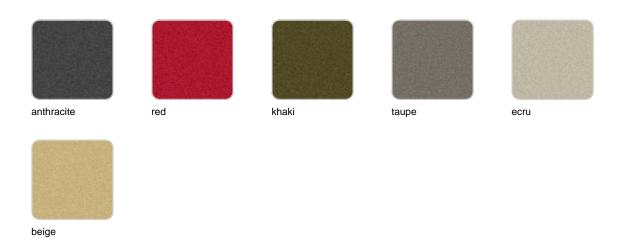

Products / Planters / Jardiniere 80x30x30

## Jardiniere 80x30x30

The most extensive collection of indoor and outdoor planters designed by <u>Studio</u> <u>Vondom</u>. Timeless and minimalist designs that allow you to create unique and original atmospheres for homes, restaurants and any space.



### Info

### Description

Pot made of polyethylene resin by rotational moulding. 100% Recyclable. Item suitable for indoor and outdoor use. Available in different finishes.

Weight: 4.8 Kg



### **Finishes**

### finishes

#### SIMPLE Ref. 41630



Matt finishes pot one wall

BASIC Ref. 41630A



### Matt Polyethylene

#### SELF-WATERING Ref. 41630R





Self-watering system included in all planters except those with basic finish

#### LACQUERED Ref. 41630F



Lacquered Polyethylene



# lighting

WHITE LED Ref. 41630W



White internally lit unit with LED technology. Available only in matte ice white finish.

RGBW LED Ref. 41630L



Unit with internal lighting with RGBW LED technology and remote control unit for switching colors. Available only in matte ice white finish. Remote control included.

RGBW LED DMX Ref. 41630D



Unit with internal lighting with RGBW LED technology and remote control unit for switching colors. Also controlLED by DMX-1024 (wireless), enabling communication between one or more products simultaneously via the DMX



transmitter (not included). There are two options to choose from: Professional XLR DMX and Home W