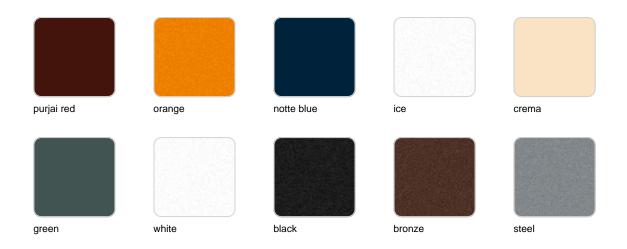

### Matt Polyethylene

#### SIMPLE Ref. 41630

Matt finishes pot one wall

BASIC Ref. 41630A