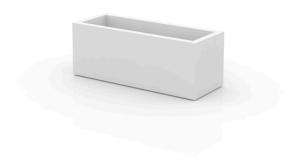

## Jardiniere 80x30x30

The most extensive collection of indoor and outdoor planters designed by <u>Studio</u> <u>Vondom</u>. Timeless and minimalist designs that allow you to create unique and original atmospheres for homes, restaurants and any space.

### Description

Pot made of polyethylene resin by rotational moulding. 100% Recyclable. Item suitable for indoor and outdoor use. Available in different finishes.

Weight: 4.8 Kg