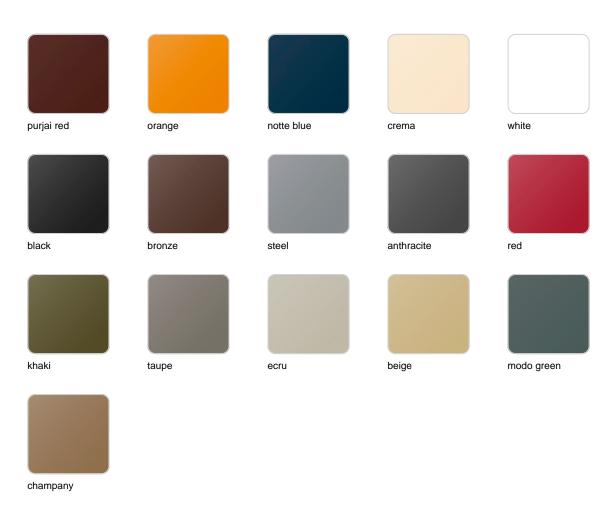

#### SELF-WATERING Ref. 41630R

Self-watering system included in all planters except those with basic finish