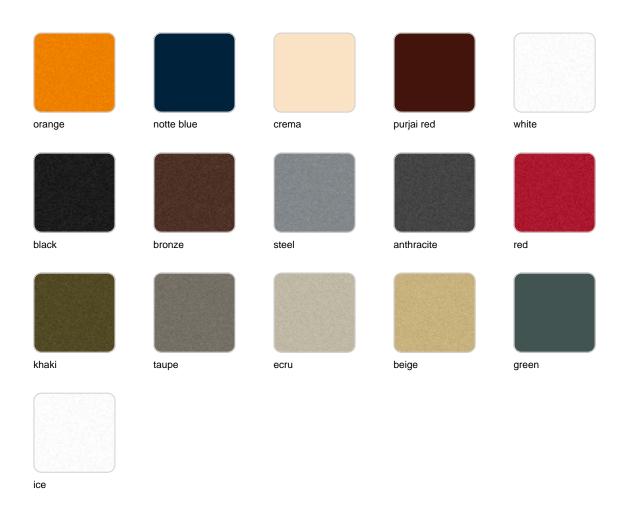

## Description

Pot made of polyethylene resin by rotational moulding. 100% Recyclable. Item suitable for indoor and outdoor use. Available in different finishes.

Weight: 9 Kg

## **Finishes**

## finishes