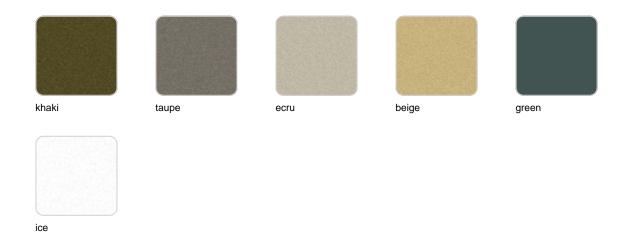

#### SIMPLE Ref. 41640

Matt finishes pot one wall

BASIC Ref. 41640A

## Matt Polyethylene