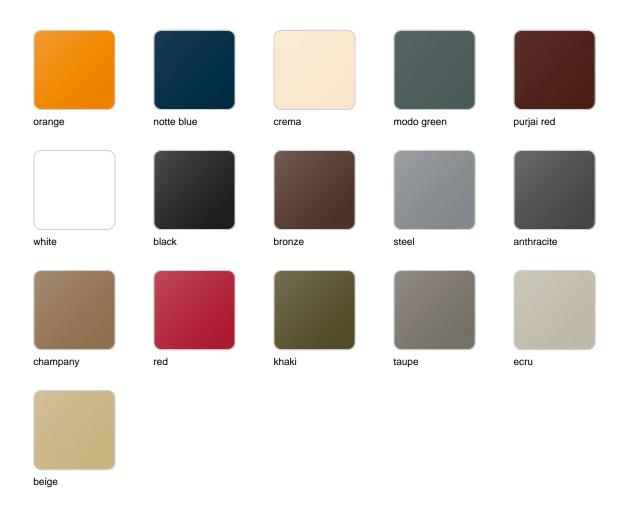

Products / Planters / Jardiniere 100x40x40

# Jardiniere 100x40x40

The most extensive collection of indoor and outdoor planters designed by <u>Studio</u> <u>Vondom</u>. Timeless and minimalist designs that allow you to create unique and original atmospheres for homes, restaurants and any space.





## Info

## Description

Pot made of polyethylene resin by rotational moulding. 100% Recyclable. Item suitable for indoor and outdoor use. Available in different finishes.

Weight: 9 Kg





## **Finishes**

## finishes

#### SIMPLE Ref. 41640



Matt finishes pot one wall

BASIC Ref. 41640A





## Matt Polyethylene

#### SELF-WATERING Ref. 41640R







Self-watering system included in all planters except those with basic finish

#### LACQUERED Ref. 41640F



### Lacquered Polyethylene



### lighting

WHITE LED Ref. 41640W



White internally lit unit with LED technology. Available only in matte ice white finish.

RGBW LED Ref. 41640L



Unit with internal lighting with RGBW LED technology and remote control unit for switching colors. Available only in matte ice white finish. Remote control included.

RGBW LED DMX Ref. 41640D



Unit with internal lighting with RGBW LED technology and remote control unit for switching colors. Also controlLED by DMX-1024 (wireless), enabling communication between one or more products simultaneously via the DMX



transmitter (not included). There are two options to choose from: Professional XLR DMX and Home WIFI DMX. (Remote control included).

Optional battery

#### RGBW LED BATTERY Ref. 41640Y



Unit with