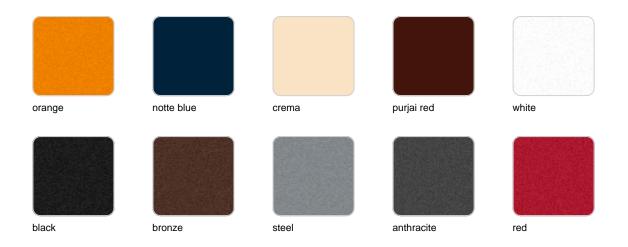

#### SIMPLE Ref. 41640

Matt finishes pot one wall

BASIC Ref. 41640A

## Matt Polyethylene