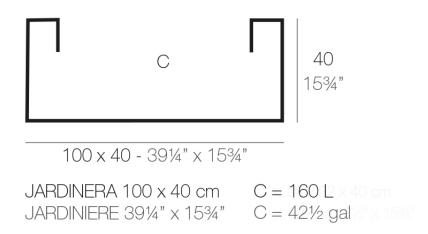

## Description

Pot made of polyethylene resin by rotational moulding. 100% Recyclable. Item suitable for indoor and outdoor use. Available in different finishes.

Weight: 9 Kg