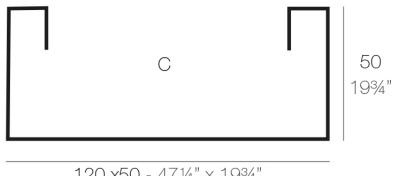

### Description

Pot made of polyethylene resin by rotational moulding. 100% Recyclable. Item suitable for indoor and outdoor use. Available in different finishes.

Weight: 15 Kg

120 x50 - 471/4" x 193/4"

JARDINERA 120 x 50 cm  $C = 300 L/0 \times 50 cm$ 