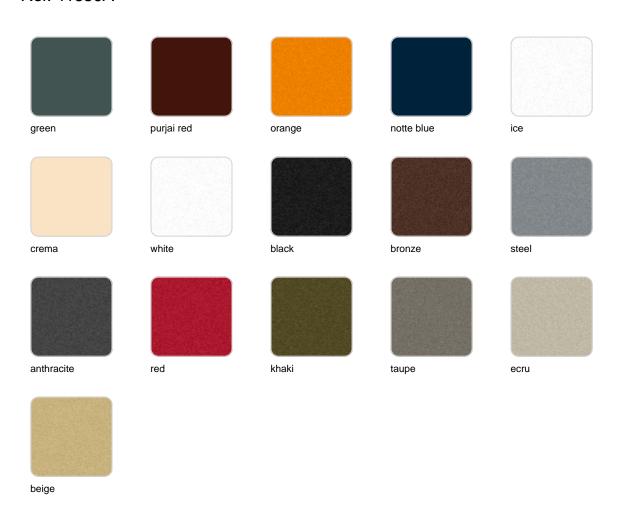

## **Finishes**

### finishes

#### BASIC Ref. 41650A

Matt Polyethylene

SELF-WATERING Ref. 41650R

Self-watering system included in all planters except those with basic finish

#### LACQUERED Ref. 41650RF

Lacquered Polyethylene