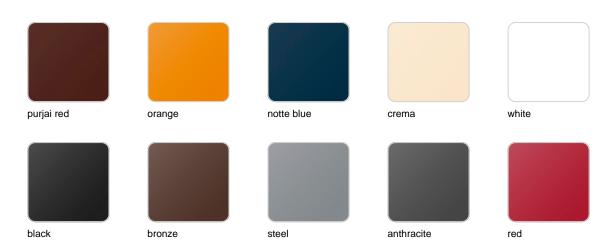

## **Finishes**

### finishes

#### BASIC Ref. 41650A

Matt Polyethylene

SELF-WATERING Ref. 41650R

Self-watering system included in all planters except those with basic finish

#### LACQUERED Ref. 41650RF

Lacquered Polyethylene