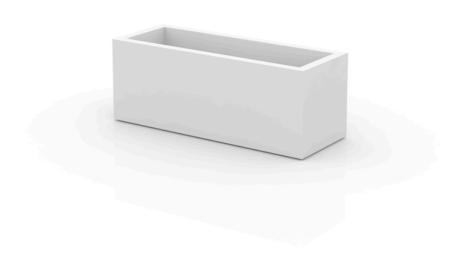

## Jardiniere 120x50x50

The most extensive collection of indoor and outdoor planters designed by <u>Studio</u> <u>Vondom</u>. Timeless and minimalist designs that allow you to create unique and original atmospheres for homes, restaurants and any space.

### Description

Pot made of polyethylene resin by rotational moulding. 100% Recyclable. Item suitable for indoor and outdoor use. Available in different finishes.

Weight: 15 Kg

120 x50 - 471/4" x 193/4"

JARDINERA 120 x 50 cm  $C = 300 L/0 \times 50 cm$ 