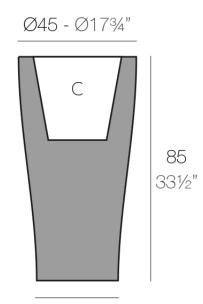

## Description

Pot made of polyethylene resin by rotational moulding. 100% Recyclable. Item suitable for indoor and outdoor use. Available in different finishes.

Weight: 7.5 Kg

Ø29,5 - Ø11½"

CURVADA Ø45x85 cm C = 25 LCURVADA Ø1734"x331/2" C = 61/2 gal