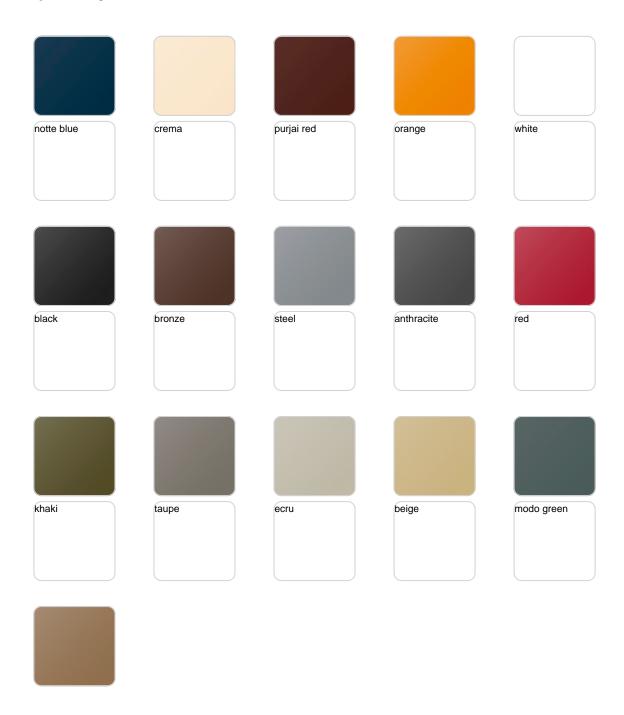

s / Planters / Curved ø45x85

# Curved ø45×85

The most extensive collection of indoor and outdoor planters designed by <u>Studio</u> <u>Vondom</u>. Timeless and minimalist designs that allow you to create unique and original atmospheres for homes, restaurants and any space.



# **VOUDOM**

## Info

## Description

Pot made of polyethylene resin by rotational moulding. 100% Recyclable. Item suitable for indoor and outdoor use. Available in different finishes.

Weight: 7.5 Kg



Ø29,5 - Ø11½"

CURVADA Ø45x85 cm C = 25 LCURVADA Ø1734"x331/2" C = 61/2 gal

# **VOUDOM**

## **Finishes**

### finishes

#### BASIC Ref. 42146A







Matt Polyethylene

#### SELF-WATERING Ref. 42146R







Self-watering system included in all planters except those with basic finish

#### LACQUERED Ref. 42146RF







Lacquered Polyethylene

## lighting

WHITE LED Ref. 42146W



White internally lit unit with LED technology. Available only in matte ice white finish.

RGBW LED Ref. 42146L



Unit with internal lighting with RGBW LED technology and remote control unit for switching colors. Available only in matte ice white finish. Remote control included.



RGBW LED DMX Ref. 42146D



Unit with internal lighting with RGBW LED technology and remote control unit for switching colors. Also controlLED by DMX-1024 (wireless), enabling communication between one or more products simultaneously via the DMX transmitter (not included). There are two options to choose from: Professional XLR DMX and Home WIFI DMX. (Remote control included). Optional battery

RGBW LED BATTERY Ref. 42146Y



Unit with internal l