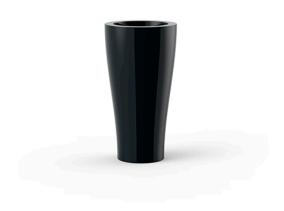

# Curved ø45×85

The most extensive collection of indoor and outdoor planters designed by <u>Studio</u> <u>Vondom</u>. Timeless and minimalist designs that allow you to create unique and original atmospheres for homes, restaurants and any space.

## Description

Pot made of polyethylene resin by rotational moulding. 100% Recyclable. Item suitable for indoor and outdoor use. Available in different finishes.

Weight: 7.5 Kg

Ø29,5 - Ø11½"

CURVADA Ø45x85 cm C = 25 LCURVADA Ø1734"x331/2" C = 61/2 gal