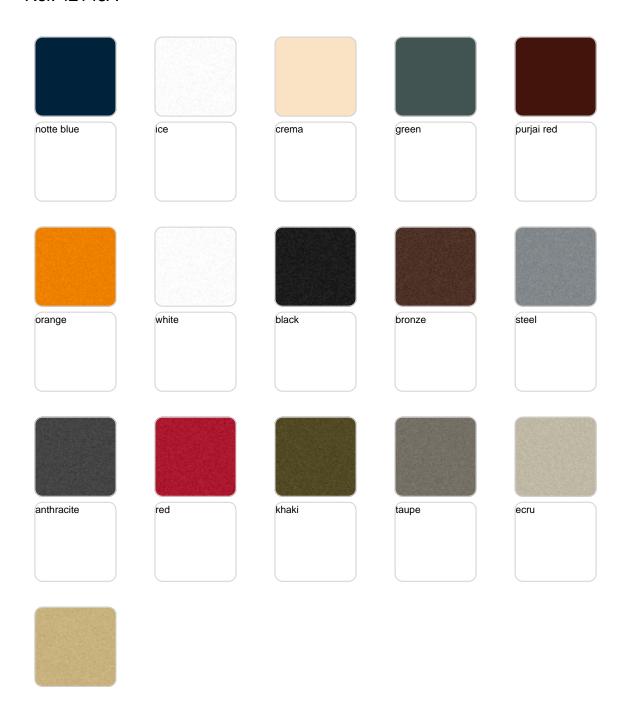

Products / Planters / Curved ø45x85

# Curved ø45×85

The most extensive collection of indoor and outdoor planters designed by <u>Studio</u> <u>Vondom</u>. Timeless and minimalist designs that allow you to create unique and original atmospheres for homes, restaurants and any space.



# **VOUDOM**

## Info

## Description

Pot made of polyethylene resin by rotational moulding. 100% Recyclable. Item suitable for indoor and outdoor use. Available in different finishes.

Weight: 7.5 Kg



Ø29,5 - Ø11½"

CURVADA Ø45x85 cm C = 25 LCURVADA Ø1734"x331/2" C = 61/2 gal

# **VOUDOM**

## **Finishes**

### finishes

#### BASIC Ref. 42146A







Matt Polyethylene

#### SELF-WATERING Ref. 42146R







Self-watering system included in all planters except those with basic finish

#### LACQUERED Ref. 42146RF







Lacquered Polyethylene

## lighting

WHITE LED Ref. 42146W



White internally lit unit with LED technology. Available only in matte ice white finish.

RGBW LED Ref. 42146L



Unit with internal lighting with RGBW LED technology and remote control unit for switching colors. Available only in matte ice white finish. Remote control included.



RGBW LED DMX Ref. 42146D



Unit with internal lighting with RGBW LED technology and remote control unit for switching colors. Also controlLED by DMX-1024 (wireless), enabling communication between one or more products simultaneously via the DMX transmitter (not included). There