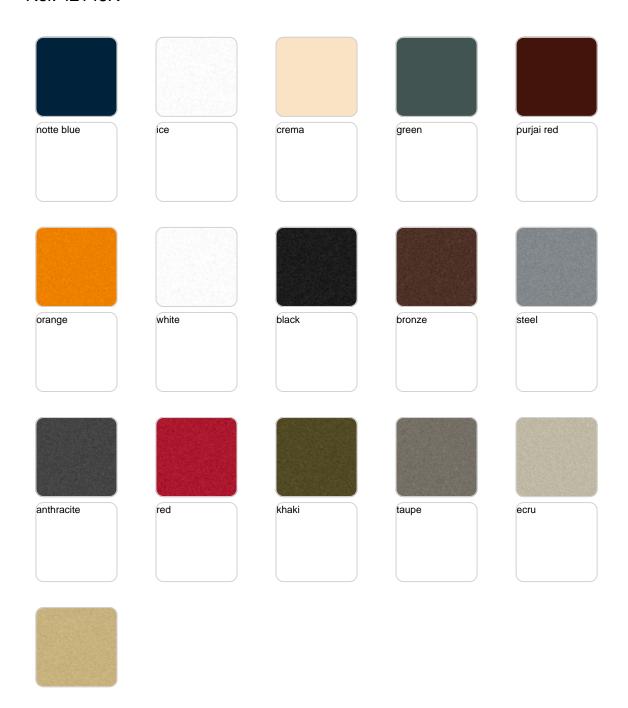

Products / Planters / Curved ø45x85

# Curved ø45×85

The most extensive collection of indoor and outdoor planters designed by <u>Studio</u> <u>Vondom</u>. Timeless and minimalist designs that allow you to create unique and original atmospheres for homes, restaurants and any space.



# **VOUDOM**

## Info

## Description

Pot made of polyethylene resin by rotational moulding. 100% Recyclable. Item suitable for indoor and outdoor use. Available in different finishes.

Weight: 7.5 Kg



Ø29,5 - Ø11½"

CURVADA Ø45x85 cm C = 25 LCURVADA Ø1734"x331/2" C = 61/2 gal

# **VOUDOM**

## **Finishes**

### finishes

#### BASIC Ref. 42146A







Matt Polyethylene

#### SELF-WATERING Ref. 42146R







Self-watering system included in all planters except those with basic finish

#### LACQUERED Ref. 42146RF







Lacquered Polyethylene

## lighting

WHITE LED Ref. 42146W



White internally lit unit with LED technology. Available only in matte ice white finish.

RGBW LED Ref. 42146L



Unit with internal lighting with RGBW LED technology and remote control unit for switching colors. Available only in matte ice white finish. Remote control included.



RGBW LED DMX Ref. 42146D



Unit with internal lighting with RGBW LED technology and remote control unit for switching colors. Also controlLED by DMX-1024 (wireless), enabling communication between one or more products simultaneously via the DMX transmitter (not included). There are two options to choose from: Professional XLR DMX and