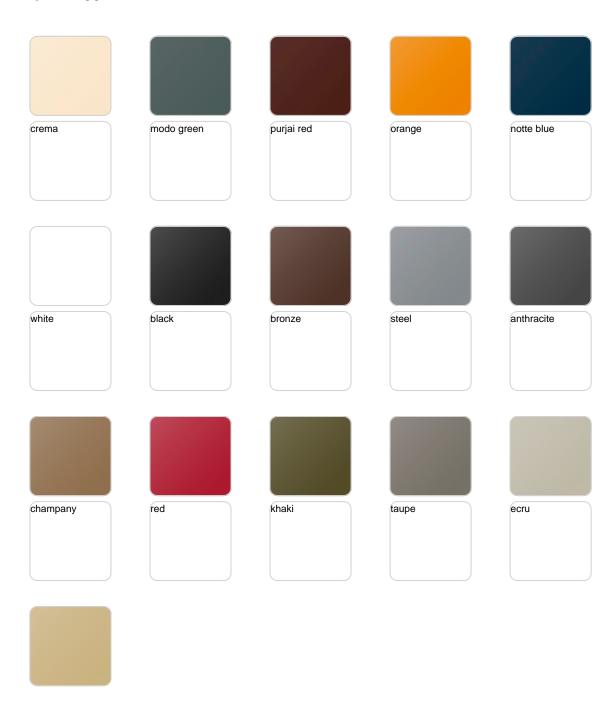

Products / Planters / Curved ø65×120

# Curved ø65×120

The most extensive collection of indoor and outdoor planters designed by <u>Studio</u> <u>Vondom</u>. Timeless and minimalist designs that allow you to create unique and original atmospheres for homes, restaurants and any space.



# **VOUDOM**

## Info

## Description

Pot made of polyethylene resin by rotational moulding. 100% Recyclable. Item suitable for indoor and outdoor use. Available in different finishes.

Weight: 14 Kg



# **VOUDOM**

## **Finishes**

#### finishes

#### BASIC Ref. 42165A







Matt Polyethylene

#### SELF-WATERING Ref. 42165R







Self-watering system included in all planters except those with basic finish

#### LACQUERED Ref. 42165RF







Lacquered Polyethylene

## lighting

WHITE LED Ref. 42165W



White internally lit unit with LED technology. Available only in matte ice white finish.

RGBW LED Ref. 42165L



Unit with internal lighting with RGBW LED technology and remote control unit for switching colors. Available only in matte ice white finish. Remote control included.



RGBW LED DMX Ref. 42165D



Unit with internal lighting with RGBW LED technology and remote control unit for switching colors. Also controlLED by DMX-1024 (wireless), enabling communication between one or more products simultaneously via the DMX transmitter (not included). There are two options to choose from: Professional XLR DMX and Home WIFI DMX. (Remote control included). Optional battery

RGBW LED BATTERY Ref. 42165Y



Unit with internal l