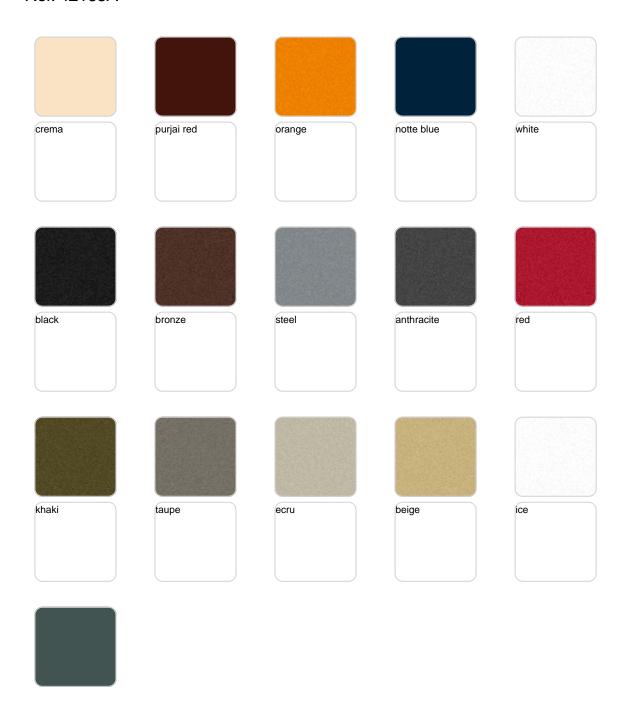

## **Finishes**

#### finishes

#### BASIC Ref. 42165A

Matt Polyethylene

#### SELF-WATERING Ref. 42165R

Self-watering system included in all planters except those with basic finish

#### LACQUERED Ref. 42165RF

Lacquered Polyethylene