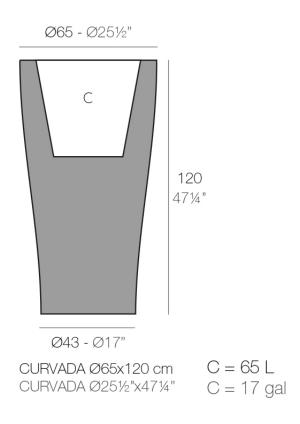

Products / Planters / Curved ø65×120

# Curved ø65×120

The most extensive collection of indoor and outdoor planters designed by <u>Studio</u> <u>Vondom</u>. Timeless and minimalist designs that allow you to create unique and original atmospheres for homes, restaurants and any space.

## Description

Pot made of polyethylene resin by rotational moulding. 100% Recyclable. Item suitable for indoor and outdoor use. Available in different finishes.

Weight: 14 Kg