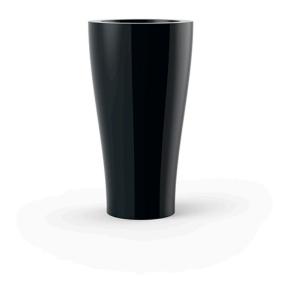

# Curved ø65×120

The most extensive collection of indoor and outdoor planters designed by <u>Studio</u> <u>Vondom</u>. Timeless and minimalist designs that allow you to create unique and original atmospheres for homes, restaurants and any space.

## Description

Pot made of polyethylene resin by rotational moulding. 100% Recyclable. Item suitable for indoor and outdoor use. Available in different finishes.

Weight: 14 Kg