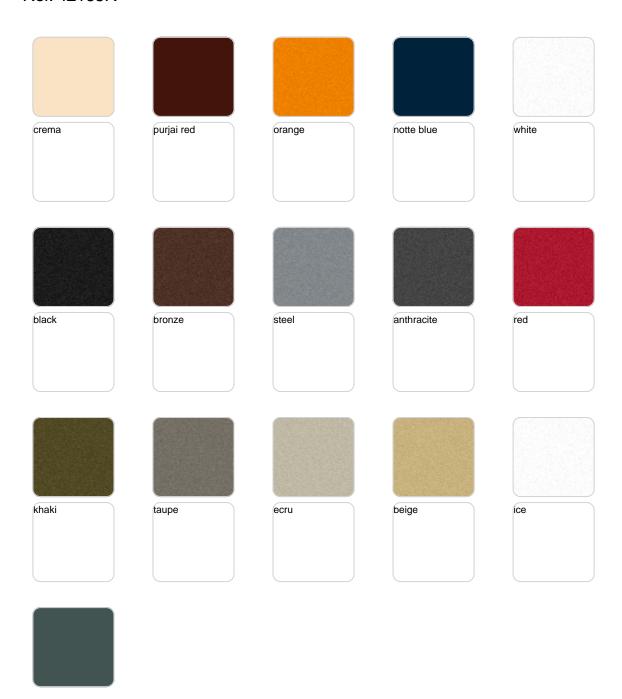

Products / Planters / Curved ø65×120

# Curved ø65×120

The most extensive collection of indoor and outdoor planters designed by <u>Studio</u> <u>Vondom</u>. Timeless and minimalist designs that allow you to create unique and original atmospheres for homes, restaurants and any space.



# **VOUDOM**

## Info

## Description

Pot made of polyethylene resin by rotational moulding. 100% Recyclable. Item suitable for indoor and outdoor use. Available in different finishes.

Weight: 14 Kg



# **VOUDOM**

## **Finishes**

#### finishes

#### BASIC Ref. 42165A







Matt Polyethylene

#### SELF-WATERING Ref. 42165R







Self-watering system included in all planters except those with basic finish

#### LACQUERED Ref. 42165RF







Lacquered Polyethylene

## lighting

WHITE LED Ref. 42165W



White internally lit unit with LED technology. Available only in matte ice white finish.

RGBW LED Ref. 42165L



Unit with internal lighting with RGBW LED technology and remote control unit for switching colors. Available only in matte ice white finish. Remote control included.



RGBW LED DMX Ref. 42165D



Unit with internal lighting with RGBW LED technology and remote control unit for switching colors. Also controlLED by DMX-1024 (wireless), enabling communication between one or more products simultaneously via the DMX transmitter (not included). There are two options to choose from: Professional XLR DMX and