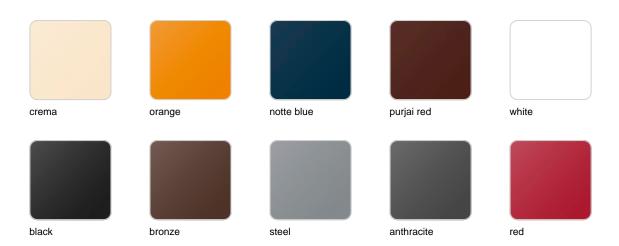

### **Finishes**

#### finishes

#### BASIC Ref. 42180A

Matt Polyethylene

SELF-WATERING Ref. 42180R

Self-watering system included in all planters except those with basic finish

#### LACQUERED Ref. 42180RF

Lacquered Polyethylene