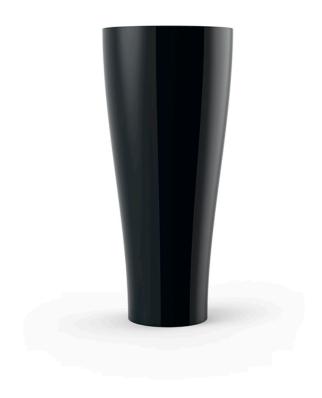

# Curved ø80x180

The most extensive collection of indoor and outdoor planters designed by <u>Studio</u> <u>Vondom</u>. Timeless and minimalist designs that allow you to create unique and original atmospheres for homes, restaurants and any space.

### Description

Pot made of polyethylene resin by rotational moulding. 100% Recyclable. Item suitable for indoor and outdoor use. Available in different finishes.

Weight: 29 Kg