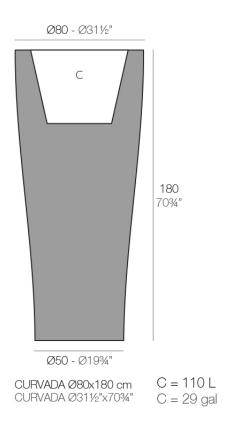

Products / Planters / Curved ø80x180

# Curved ø80x180

The most extensive collection of indoor and outdoor planters designed by <u>Studio</u> <u>Vondom</u>. Timeless and minimalist designs that allow you to create unique and original atmospheres for homes, restaurants and any space.

### Description

Pot made of polyethylene resin by rotational moulding. 100% Recyclable. Item suitable for indoor and outdoor use. Available in different finishes.

Weight: 29 Kg