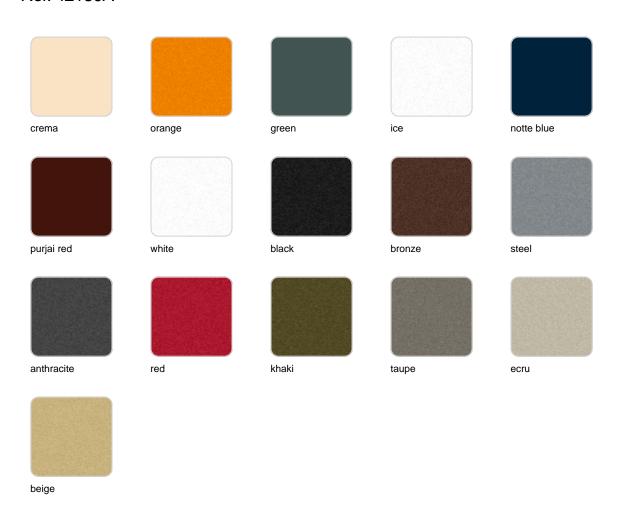

Products / Planters / Curved ø80x180

# Curved ø80x180

The most extensive collection of indoor and outdoor planters designed by <u>Studio</u> <u>Vondom</u>. Timeless and minimalist designs that allow you to create unique and original atmospheres for homes, restaurants and any space.



### Info

### Description

Pot made of polyethylene resin by rotational moulding. 100% Recyclable. Item suitable for indoor and outdoor use. Available in different finishes.

Weight: 29 Kg



### **Finishes**

#### finishes

#### BASIC Ref. 42180A



Matt Polyethylene

SELF-WATERING Ref. 42180R



Self-watering system included in all planters except those with basic finish

#### LACQUERED Ref. 42180RF















Lacquered Polyethylene

### lighting

WHITE LED Ref. 42180W



White internally lit unit with LED technology. Available only in matte ice white finish.

RGBW LED Ref. 42180L



Unit with internal lighting with RGBW LED technology and remote control unit for switching colors. Available only in matte ice white finish. Remote control included.



RGBW LED DMX Ref. 42180D



Unit with internal lighting with RGBW LED technology and remote control unit for switching colors. Also controlLED by DMX-1024 (wireless), enabling communication between one or more products simultaneously via the DMX transmitter (not included). There are