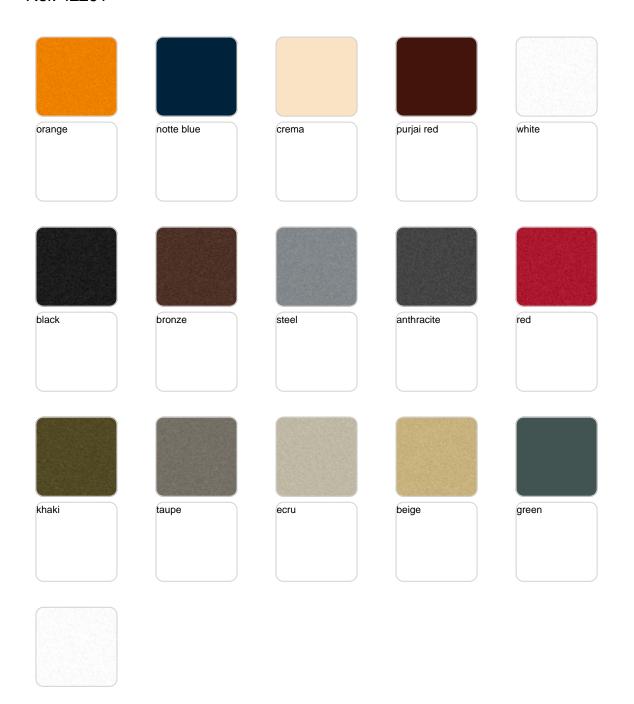

#### SIMPLE Ref. 42201

Matt finishes pot one wall

#### BASIC Ref. 42201A

#### Matt Polyethylene

#### SELF-WATERING Ref. 42201R

Self-watering system included in all planters except those with basic finish

#### LACQUERED Ref. 42201F

Lacquered Polyethylene