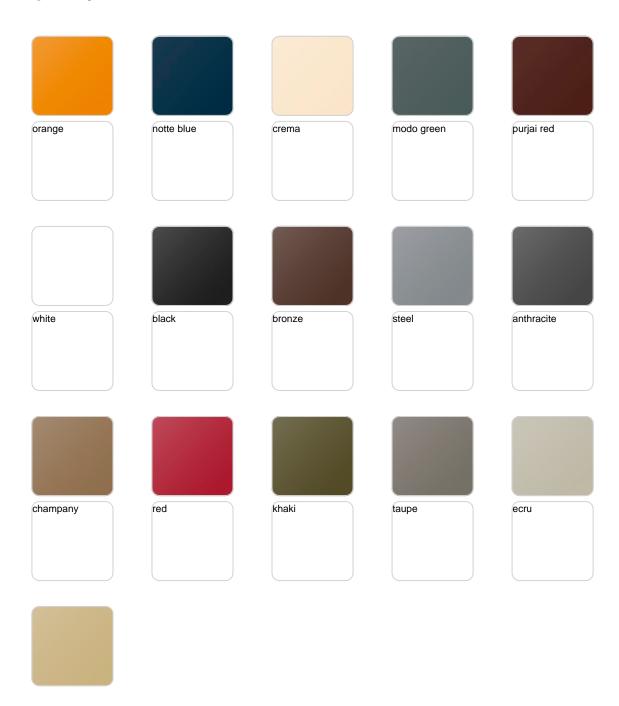

### finishes

#### SIMPLE Ref. 42201

Matt finishes pot one wall

#### BASIC Ref. 42201A

#### Matt Polyethylene

#### SELF-WATERING Ref. 42201R

Self-watering system included in all planters except those with basic finish

#### LACQUERED Ref. 42201F

Lacquered Polyethylene