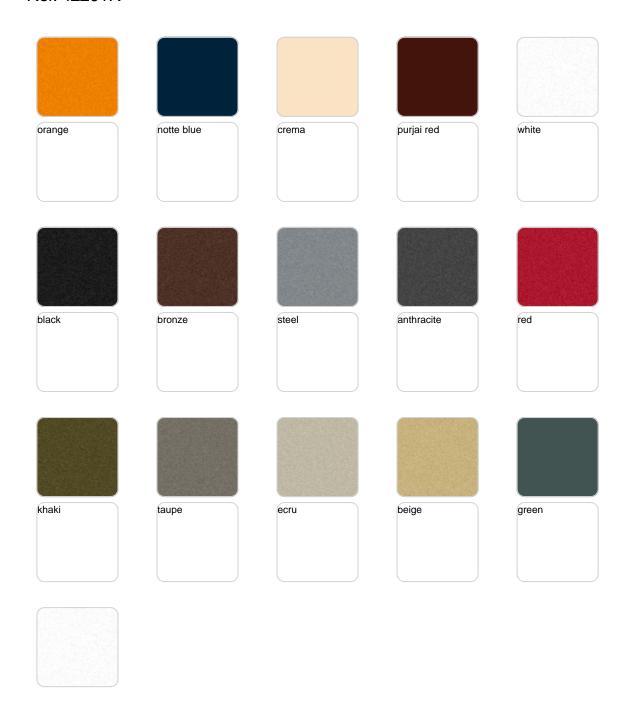

### finishes

#### SIMPLE Ref. 42201

Matt finishes pot one wall

#### BASIC Ref. 42201A

#### Matt Polyethylene

#### SELF-WATERING Ref. 42201R

Self-watering system included in all planters except those with basic finish

#### LACQUERED Ref. 42201F

Lacquered Polyethylene