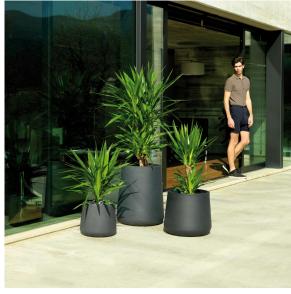

less), enabling communication between one or more products simultaneously via the DMX



transmitter (not included). There are two options to choose from: Professional XLR DMX and Home WIFI DMX. (Remote control included). Optional battery



Unit with internal lighting with battery-powered RGBW LED technology. Includes charger and remote control for switching colors and charger. Available only in matte ice white finish.





Unit with internal lighting with RGBW LED technology and remote control unit for switching colors. Also controlLED by DMX-1024 (wireless), enabling communication between one or more products simultaneously via the DMX transmitter (not included). There are two options to choose from: Professional XLR DMX and Home WIFI DMX. (Remote control included).

## **Ambients**