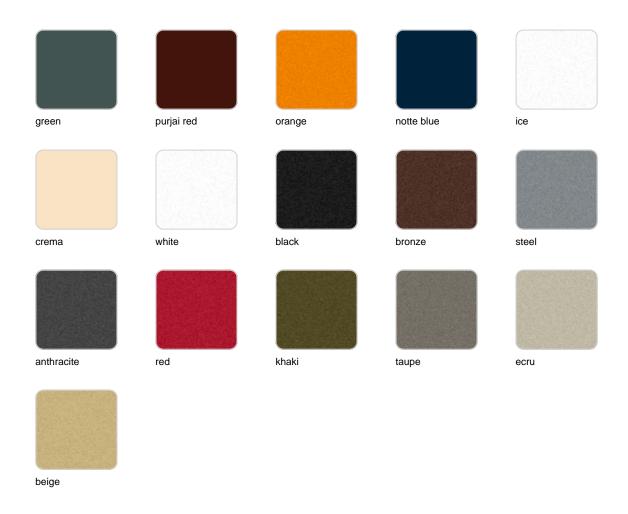

Products / Planters / Ulm Square Pot 57x57x50

# Ulm square pot 57x57x50

by Ramón Esteve

Ulm <u>furniture collection</u>, designed by <u>Ramón Esteve</u> for <u>Vondom</u>, is fashioned as the new norm with an **inherit universal and logical appeal**. A functional seating collection that strikes a perfect balance between design, technology, and ergonomics based on basic cube, prism, and spherical shapes.



#### Info

#### Description

Pot made of polyethylene resin by rotational moulding. 100% Recyclable. Item suitable for indoor and outdoor use. Available in different finishes.

Weight: 6 Kg

ULM cuadrada 57 cm ULM square 22½"

C = 122 L $C = 32\frac{1}{4} gal$ 

### **Finishes**

#### finishes

#### SIMPLE Ref. 42203



Matt finishes pot one wall

BASIC Ref. 42203A



#### Matt Polyethylene

#### SELF-WATERING Ref. 42203R





Self-watering system included in all planters except those with basic finish

#### LACQUERED Ref. 42203F



#### Lacquered Polyethylene



# lighting

WHITE LED Ref. 42203W



White internally lit unit with LED technology. Available only in matte ice white finish.

RGBW LED Ref. 42203L



Unit with internal lighting with RGBW LED technology and remote control unit for switching colors. Available only in matte ice white finish. Remote control included.

RGBW LED DMX Ref. 42203D



Unit with internal lighting with RGBW LED technology and remote control unit for switching colors. Also controlLED by DMX-1024 (wireless), enabling communication between one or more products simultaneousl