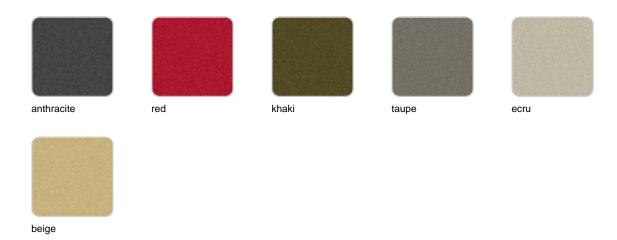

x50

# Ulm square pot 57x57x50

by Ramón Esteve

Ulm <u>furniture collection</u>, designed by <u>Ramón Esteve</u> for <u>Vondom</u>, is fashioned as the new norm with an **inherit universal and logical appeal**. A functional seating collection that strikes a perfect balance between design, technology, and ergonomics based on basic cube, prism, and spherical shapes.



#### Info

#### Description

Pot made of polyethylene resin by rotational moulding. 100% Recyclable. Item suitable for indoor and outdoor use. Available in different finishes.

Weight: 6 Kg

ULM cuadrada 57 cm ULM square 22½"

C = 122 L $C = 32\frac{1}{4} gal$ 

### **Finishes**

#### finishes

#### SIMPLE Ref. 42203



Matt finishes pot one wall

BASIC Ref. 42203A



#### Matt Polyethylene

#### SELF-WATERING Ref. 42203R





Self-watering system included in all planters except those with basic finish

#### LACQUERED Ref. 42203F



#### Lacquered Polyethylene



# lighting

WHITE LED Ref. 42203W



White internally lit unit with LED technology. Available only in matte ice white finish.

RGBW LED Ref. 42203L



Unit with internal lighting with RGBW LED technology and remote control unit for switching colors. Available only in matte ice white finish. Remote control included.

RGBW LED DMX Ref. 42203D



Unit with internal lighting with RGBW LED technology and remote control unit for switching colors. Also controlLED by DMX-1024 (wireless), enabling communication between one or more products simultaneously via the DMX



transmitter (not included). There are two options to choose from: Professional XLR DMX and H