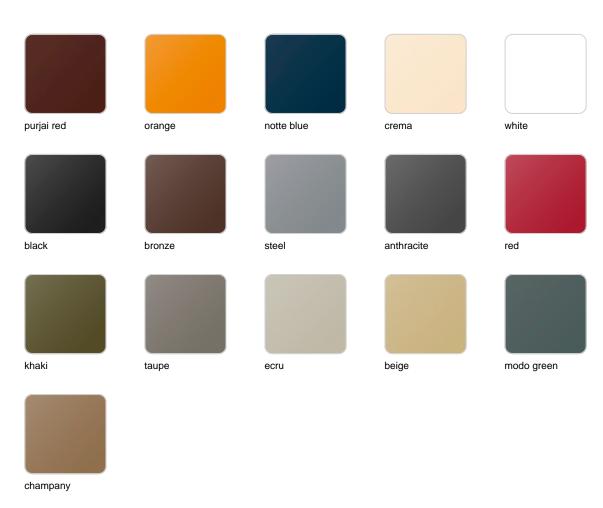

e</u> for <u>Vondom</u>, is fashioned as the new norm with an **inherit universal and logical appeal**. A functional seating collection that strikes a perfect balance between design, technology, and ergonomics based on basic cube, prism, and spherical shapes.



#### Info

#### Description

Pot made of polyethylene resin by rotational moulding. 100% Recyclable. Item suitable for indoor and outdoor use. Available in different finishes.

Weight: 6 Kg

ULM cuadrada 57 cm ULM square 22½"

C = 122 L $C = 32\frac{1}{4} gal$ 

### **Finishes**

#### finishes

#### SIMPLE Ref. 42203



Matt finishes pot one wall

BASIC Ref. 42203A



#### Matt Polyethylene

#### SELF-WATERING Ref. 42203R





Self-watering system included in all planters except those with basic finish

#### LACQUERED Ref. 42203F



#### Lacquered Polyethylene



# lighting

WHITE LED Ref. 42203W



White internally lit unit with LED technology. Available only in matte ice white finish.

RGBW LED Ref. 42203L



Unit with internal lighting with RGBW LED technology and remote control unit for switching colors. Available only in matte ice white finish. Remote control included.

RGBW LED DMX Ref. 42203D



Unit with internal lighting with RGBW LED technology and remote control unit for switching colors. Also controlLED by DMX-1024 (wireless), enabling communication between one or more products simultaneously via the DMX



transmitter (not included). There are two options to choose from: Professional XLR DMX and Home WIFI DMX. (Remote control included). Optional battery



Unit with internal lighting with battery-powere