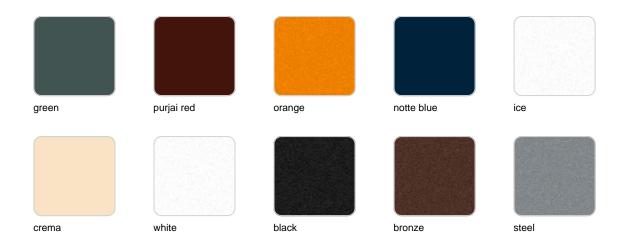

57x50

# Ulm square pot 57x57x50

by Ramón Esteve

Ulm <u>furniture collection</u>, designed by <u>Ramón Esteve</u> for <u>Vondom</u>, is fashioned as the new norm with an **inherit universal and logical appeal**. A functional seating collection that strikes a perfect balance between design, technology, and ergonomics based on basic cube, prism, and spherical shapes.



#### Info

#### Description

Pot made of polyethylene resin by rotational moulding. 100% Recyclable. Item suitable for indoor and outdoor use. Available in different finishes.

Weight: 6 Kg

ULM cuadrada 57 cm ULM square 22½"

C = 122 L $C = 32\frac{1}{4} gal$ 

### **Finishes**

#### finishes

#### SIMPLE Ref. 42203



Matt finishes pot one wall

BASIC Ref. 42203A



#### Matt Polyethylene

#### SELF-WATERING Ref. 42203R





Self-watering system included in all planters except those with basic finish

#### LACQUERED Ref. 42203F



#### Lacquered Polyethylene



# lighting

WHITE LED Ref. 42203W



White internally lit unit with LED technology. Available only in matte ice white finish.

RGBW LED Ref. 42203L



Unit with internal lighting with RGBW LED technology and remote control unit for switching colors. Available only in matte ice white finish. Remote control included.

RGBW LED DMX Ref. 42203D



Unit with internal lighting with RGBW LED technology and remote control unit for switching colors. Also controlLED by DMX-1024 (wireless), enabling communication between one or more products simultaneously via the DMX



transmitter (not included). There are two options to choose from: Professional XLR DMX and