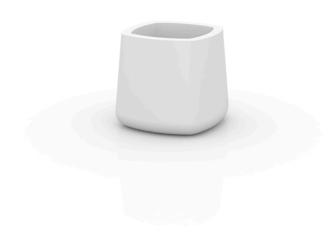

# Ulm square pot 57x57x50

by Ramón Esteve

Ulm <u>furniture collection</u>, designed by <u>Ramón Esteve</u> for <u>Vondom</u>, is fashioned as the new norm with an **inherit universal and logical appeal**. A functional seating collection that strikes a perfect balance between design, technology, and ergonomics based on basic cube, prism, and spherical shapes.

#### Description

Pot made of polyethylene resin by rotational moulding. 100% Recyclable. Item suitable for indoor and outdoor use. Available in different finishes.

Weight: 6 Kg

ULM cuadrada 57 cm ULM square 22½"