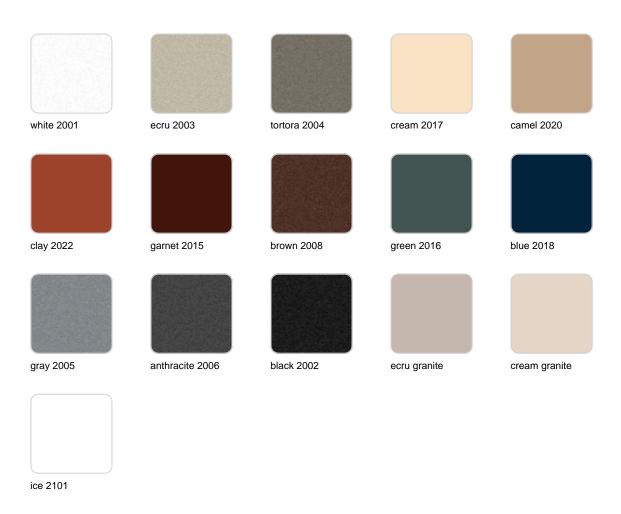

### Description

Pot made of polyethylene resin by rotational moulding. 100% Recyclable. Item suitable for indoor and outdoor use. Available in different finishes.

Weight: 1.7 Kg

$$\emptyset$$
30 -  $\emptyset$ 11¾"
$$\begin{array}{c|c}
\hline
 & & & & \\
\hline
 &$$

### **Finishes**

#### finishes