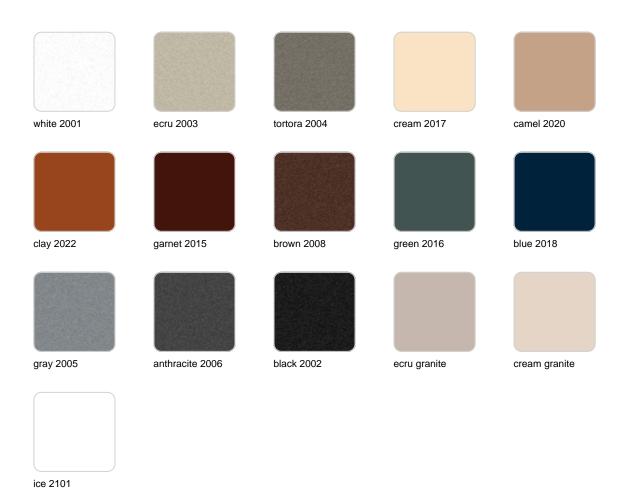

### Description

Pot made of polyethylene resin by rotational moulding. 100% Recyclable. Item suitable for indoor and outdoor use. Available in different finishes.

Weight: 1.7 Kg

$$\emptyset$$
30 -  $\emptyset$ 11¾"
$$\begin{array}{c|c}
\hline
 & & & & \\
\hline
 &$$

### **Finishes**

#### finishes