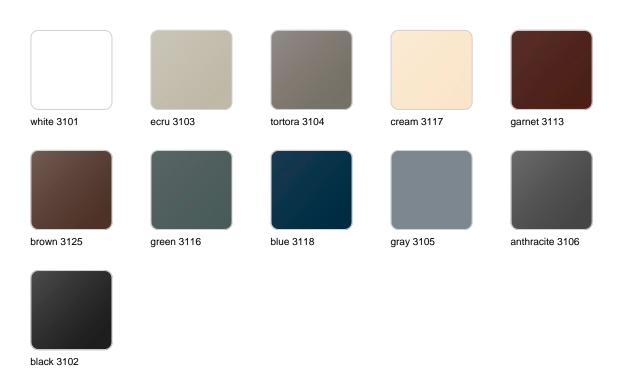

### **Finishes**

#### finishes

#### SIMPLE Ref. 42206

Matt finishes pot one wall

BASIC Ref. 42206A

#### Matt Polyethylene

#### SELF-WATERING Ref. 42206R

Self-watering system included in all planters except those with basic finish

#### LACQUERED Ref. 42206F

Lacquered Polyethylene