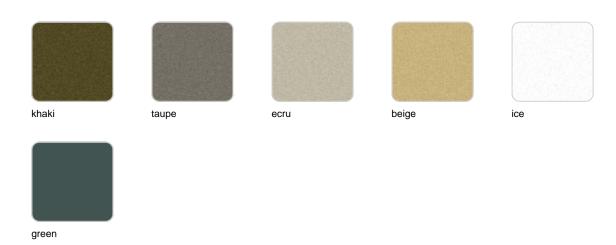

## **Finishes**

#### finishes

#### SIMPLE Ref. 42207

Matt finishes pot one wall

BASIC Ref. 42207A

#### Matt Polyethylene

#### SELF-WATERING Ref. 42207R

Self-watering system included in all planters except those with basic finish

#### LACQUERED Ref. 42207F

Lacquered Polyethylene