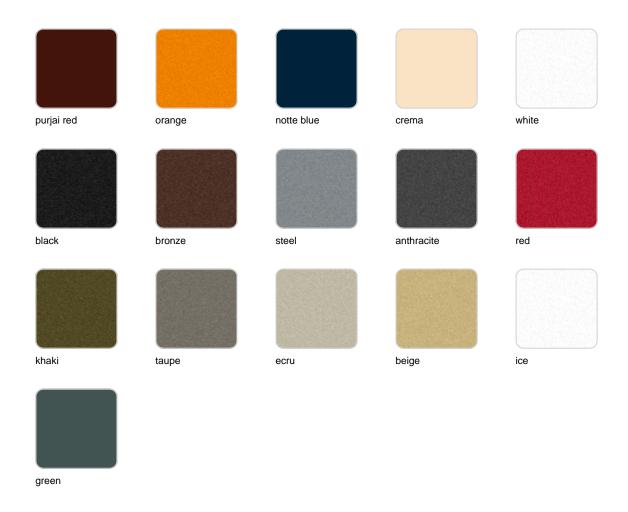

## **Finishes**

#### finishes

#### SIMPLE Ref. 42207

Matt finishes pot one wall

BASIC Ref. 42207A

#### Matt Polyethylene

#### SELF-WATERING Ref. 42207R

Self-watering system included in all planters except those with basic finish

#### LACQUERED Ref. 42207F

Lacquered Polyethylene