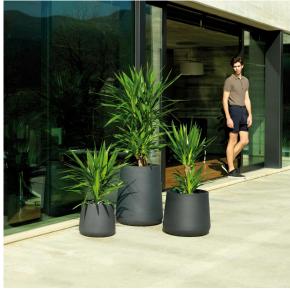

less), enabling communication between one or more products simultaneously via the DMX



transmitter (not included). There are two options to choose from: Professional XLR DMX and Home WIFI DMX. (Remote control included). Optional battery



Unit with internal lighting with battery-powered RGBW LED technology. Includes charger and remote control for switching colors and charger. Available only in matte ice white finish.





Unit with internal lighting with RGBW LED technology and remote control unit for switching colors. Also controlLED by DMX-1024 (wireless), enabling communication between one or more products simultaneously via the DMX transmitter (not included). There are two options to choose from: Professional XLR DMX and Home WIFI DMX. (Remote control included).

## **Ambients**