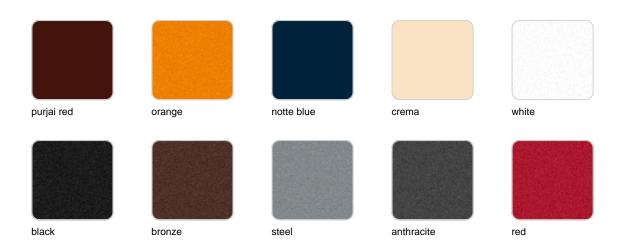

## **Finishes**

#### finishes

#### SIMPLE Ref. 42207

Matt finishes pot one wall

BASIC Ref. 42207A

#### Matt Polyethylene

#### SELF-WATERING Ref. 42207R

Self-watering system included in all planters except those with basic finish

#### LACQUERED Ref. 42207F

Lacquered Polyethylene