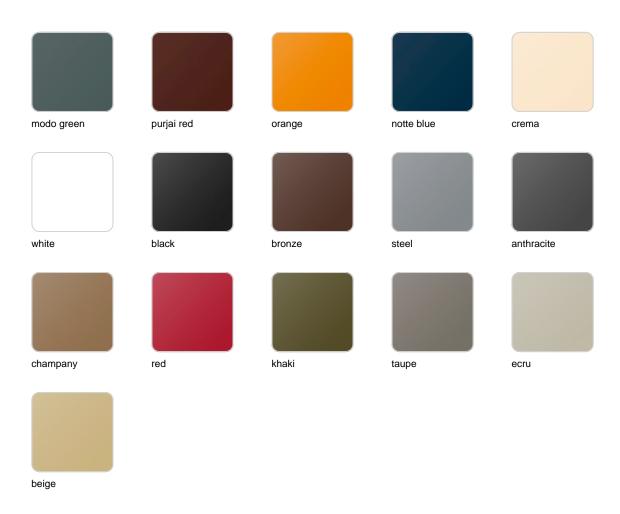

#### SIMPLE Ref. 42207

Matt finishes pot one wall

BASIC Ref. 42207A

#### Matt Polyethylene

#### SELF-WATERING Ref. 42207R

Self-watering system included in all planters except those with basic finish

#### LACQUERED Ref. 42207F

Lacquered Polyethylene