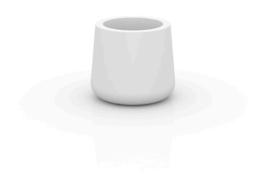

# Ulm round pot ø45x40

by Ramón Esteve

Ulm <u>furniture collection</u>, designed by <u>Ramón Esteve</u> for <u>Vondom</u>, is fashioned as the new norm with an **inherit universal and logical appeal**. A functional seating collection that strikes a perfect balance between design, technology, and ergonomics based on basic cube, prism, and spherical shapes.

## Description

Pot made of polyethylene resin by rotational moulding. 100% Recyclable. Item suitable for indoor and outdoor use. Available in different finishes.

Weight: 3 Kg