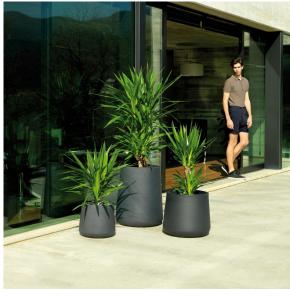

ess), enabling communication between one or more products simultaneously via the DMX



transmitter (not included). There are two options to choose from: Professional XLR DMX and Home WIFI DMX. (Remote control included). Optional battery



Unit with internal lighting with battery-powered RGBW LED technology. Includes charger and remote control for switching colors and charger. Available only in matte ice white finish.





Unit with internal lighting with RGBW LED technology and remote control unit for switching colors. Also controlLED by DMX-1024 (wireless), enabling communication between one or more products simultaneously via the DMX transmitter (not included). There are two options to choose from: Professional XLR DMX and Home WIFI DMX. (Remote control included).

### **Ambients**