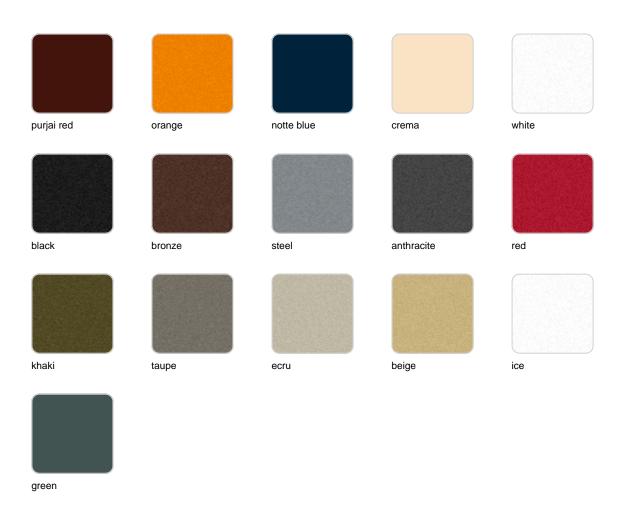

Products / Planters / Ulm Round Pot ø68x60

# Ulm round pot ø68x60

by Ramón Esteve

Ulm <u>furniture collection</u>, designed by <u>Ramón Esteve</u> for <u>Vondom</u>, is fashioned as the new norm with an **inherit universal and logical appeal**. A functional seating collection that strikes a perfect balance between design, technology, and ergonomics based on basic cube, prism, and spherical shapes.



### Info

### Description

Pot made of polyethylene resin by rotational moulding. 100% Recyclable. Item suitable for indoor and outdoor use. Available in different finishes.

Weight: 7.3 Kg

### **Finishes**

#### finishes

#### SIMPLE Ref. 42209



Matt finishes pot one wall

BASIC Ref. 42209A



#### Matt Polyethylene

#### SELF-WATERING Ref. 42209R





Self-watering system included in all planters except those with basic finish

#### LACQUERED Ref. 42209F



Lacquered Polyethylene



# lighting

WHITE LED Ref. 42209W



White internally lit unit with LED technology. Available only in matte ice white finish.

RGBW LED Ref. 42209L



Unit with internal lighting with RGBW LED technology and remote control unit for switching colors. Available only in matte ice white finish. Remote control included.

RGBW LED DMX Ref. 42209D



Unit with internal lighting with RGBW LED technology and remote control unit for switching colors. Also controlLED by DMX-1024 (wireless), enabling communication between one or more products simultaneously via