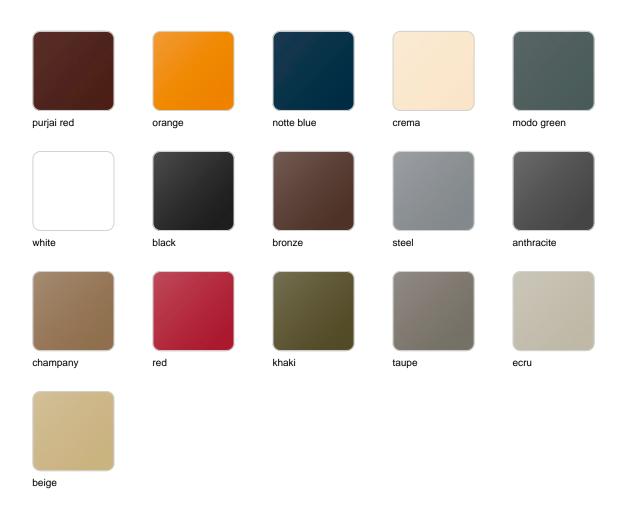

#### SIMPLE Ref. 42209

Matt finishes pot one wall

BASIC Ref. 42209A

#### Matt Polyethylene

#### SELF-WATERING Ref. 42209R

Self-watering system included in all planters except those with basic finish

#### LACQUERED Ref. 42209F

Lacquered Polyethylene