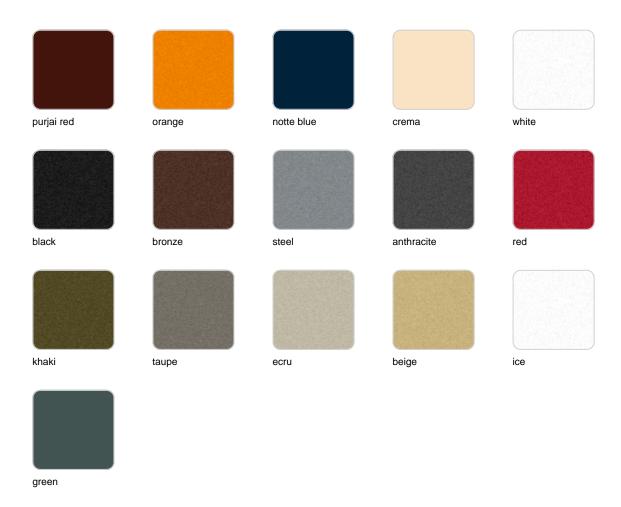

Products / Planters / Ulm Round Pot ø68x60

# Ulm round pot ø68x60

by Ramón Esteve

Ulm <u>furniture collection</u>, designed by <u>Ramón Esteve</u> for <u>Vondom</u>, is fashioned as the new norm with an **inherit universal and logical appeal**. A functional seating collection that strikes a perfect balance between design, technology, and ergonomics based on basic cube, prism, and spherical shapes.



### Info

### Description

Pot made of polyethylene resin by rotational moulding. 100% Recyclable. Item suitable for indoor and outdoor use. Available in different finishes.

Weight: 7.3 Kg

### **Finishes**

#### finishes

#### SIMPLE Ref. 42209



Matt finishes pot one wall

BASIC Ref. 42209A



#### Matt Polyethylene

#### SELF-WATERING Ref. 42209R





Self-watering system included in all planters except those with basic finish

#### LACQUERED Ref. 42209F



Lacquered Polyethylene



# lighting

WHITE LED Ref. 42209W



White internally lit unit with LED technology. Available only in matte ice white finish.

RGBW LED Ref. 42209L



Unit with internal lighting with RGBW LED technology and remote control unit for switching colors. Available only in matte ice white finish. Remote control included.

RGBW LED DMX Ref. 42209D



Unit with internal lighting with RGBW LED technology and remote control unit for switching colors. Also controlLED by DMX-1024 (wireless), enabling communication between one or more products simultaneously via the DMX



transmitter (not included). There are