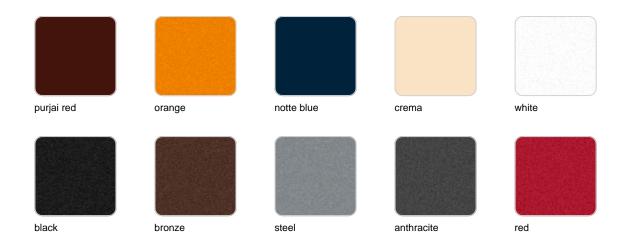

Products / Planters / Ulm Round Pot ø68x60

# Ulm round pot ø68x60

by Ramón Esteve

Ulm <u>furniture collection</u>, designed by <u>Ramón Esteve</u> for <u>Vondom</u>, is fashioned as the new norm with an **inherit universal and logical appeal**. A functional seating collection that strikes a perfect balance between design, technology, and ergonomics based on basic cube, prism, and spherical shapes.



### Info

### Description

Pot made of polyethylene resin by rotational moulding. 100% Recyclable. Item suitable for indoor and outdoor use. Available in different finishes.

Weight: 7.3 Kg

### **Finishes**

#### finishes

#### SIMPLE Ref. 42209



Matt finishes pot one wall

BASIC Ref. 42209A



#### Matt Polyethylene

#### SELF-WATERING Ref. 42209R





Self-watering system included in all planters except those with basic finish

#### LACQUERED Ref. 42209F



Lacquered Polyethylene



# lighting

WHITE LED Ref. 42209W



White internally lit unit with LED technology. Available only in matte ice white finish.

RGBW LED Ref. 42209L



Unit with internal lighting with RGBW LED technology and remote control unit for switching colors. Available only in matte ice white finish. Remote control included.

RGBW LED DMX Ref. 42209D



Unit with internal lighting with RGBW LED technology and remote control unit for switching colors. Also controlLED by DMX-1024 (wireless), enabling communication between one or more products simultaneously via the DMX



transmitter (not included). There are two options to choose from: Professional XLR DMX and Home