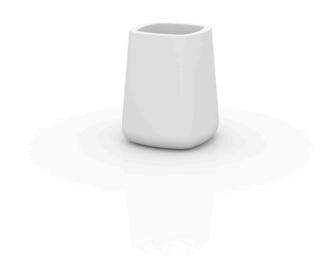

Products / Planters / Ulm High Square Pot 49x49x60

# Ulm high square pot 49x49x60

by Ramón Esteve

Ulm <u>furniture collection</u>, designed by <u>Ramón Esteve</u> for <u>Vondom</u>, is fashioned as the new norm with an **inherit universal and logical appeal**. A functional seating collection that strikes a perfect balance between design, technology, and ergonomics based on basic cube, prism, and spherical shapes.

### Description

Pot made of polyethylene resin by rotational moulding. 100% Recyclable. Item suitable for indoor and outdoor use. Available in different finishes.

Weight: 6.4 Kg