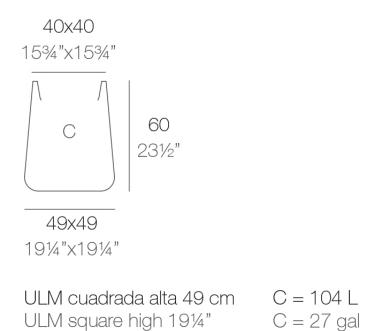

Products / Planters / Ulm High Square Pot 49x49x60

# Ulm high square pot 49x49x60

by Ramón Esteve

Ulm <u>furniture collection</u>, designed by <u>Ramón Esteve</u> for <u>Vondom</u>, is fashioned as the new norm with an **inherit universal and logical appeal**. A functional seating collection that strikes a perfect balance between design, technology, and ergonomics based on basic cube, prism, and spherical shapes.

### Description

Pot made of polyethylene resin by rotational moulding. 100% Recyclable. Item suitable for indoor and outdoor use. Available in different finishes.

Weight: 6.4 Kg