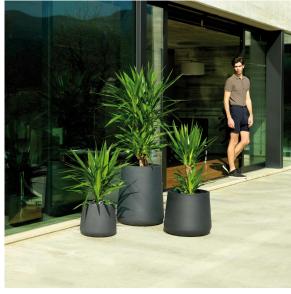

a the DMX transmitter (not included). There are two options to choose from: Professional XLR DMX and Home WIFI DMX. (Remote control included). Optional battery

RGBW LED BATTERY Ref. 42211Y



Unit with internal lighting with battery-powered RGBW LED technology. Includes charger and remote control for switching colors and charger. Available only in matte ice white finish.

RGBW LED DMX BATTERY Ref. 42211DY





Unit with internal lighting with RGBW LED technology and remote control unit for switching colors. Also controlLED by DMX-1024 (wireless), enabling communication between one or more products simultaneously via the DMX transmitter (not included). There are two options to choose from: Professional XLR DMX and Home WIFI DMX. (Remote control included).

# **VOUDOM**

## **Ambients**