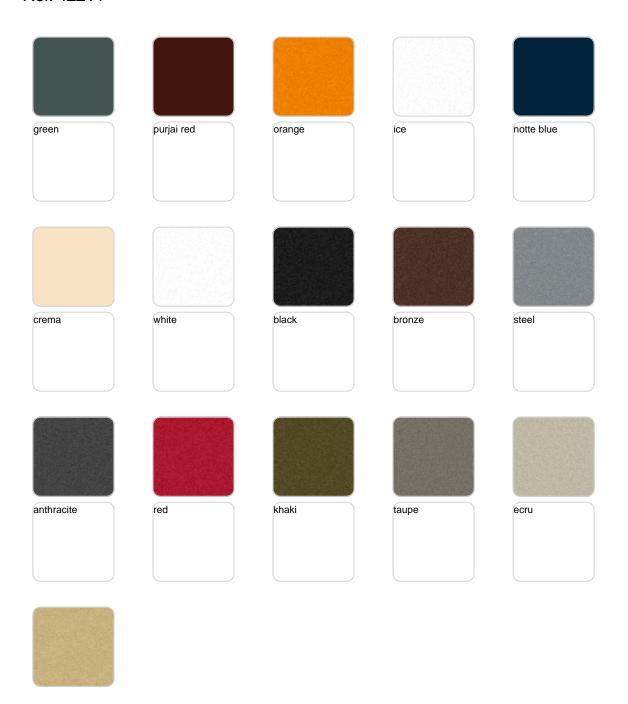

Products / Planters / Ulm High Square Pot 49x49x60

# Ulm high square pot 49x49x60

by Ramón Esteve

Ulm <u>furniture collection</u>, designed by <u>Ramón Esteve</u> for <u>Vondom</u>, is fashioned as the new norm with an **inherit universal and logical appeal**. A functional seating collection that strikes a perfect balance between design, technology, and ergonomics based on basic cube, prism, and spherical shapes.



## **VOUDOM**

### Info

### Description

Pot made of polyethylene resin by rotational moulding. 100% Recyclable. Item suitable for indoor and outdoor use. Available in different finishes.

Weight: 6.4 Kg



# **VOUDOM**

## **Finishes**

### finishes

#### SIMPLE Ref. 42211







Matt finishes pot one wall

#### BASIC Ref. 42211A







Matt Polyethylene

#### SELF-WATERING Ref. 42211R







Self-watering system included in all planters except those with basic finish

#### LACQUERED Ref. 42211F







Lacquered Polyethylene

## lighting

WHITE LED Ref. 42211W



White internally lit unit with LED technology. Available only in matte ice white finish.

RGBW LED Ref. 42211L



Unit with internal lighting with RGBW LED technology and remote control unit for switching colors. Available only in matte ice white finish. Remote control included.



RGBW LED DMX Ref. 42211D



Unit with internal lighting with RGBW LED technology and remote control unit for switching colors. Also controlLED by DMX-1024 (wireless), enabling communication between one or more products sim