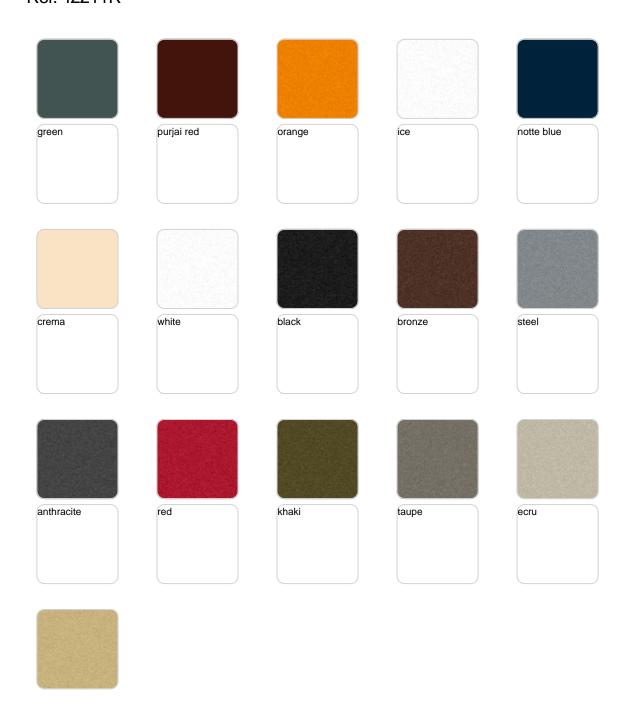

ters / Ulm High Square Pot 49x49x60

# Ulm high square pot 49x49x60

by Ramón Esteve

Ulm <u>furniture collection</u>, designed by <u>Ramón Esteve</u> for <u>Vondom</u>, is fashioned as the new norm with an **inherit universal and logical appeal**. A functional seating collection that strikes a perfect balance between design, technology, and ergonomics based on basic cube, prism, and spherical shapes.



## **VOUDOM**

### Info

### Description

Pot made of polyethylene resin by rotational moulding. 100% Recyclable. Item suitable for indoor and outdoor use. Available in different finishes.

Weight: 6.4 Kg



# **VOUDOM**

## **Finishes**

### finishes

#### SIMPLE Ref. 42211







Matt finishes pot one wall

#### BASIC Ref. 42211A







Matt Polyethylene

#### SELF-WATERING Ref. 42211R







Self-watering system included in all planters except those with basic finish

#### LACQUERED Ref. 42211F







Lacquered Polyethylene

## lighting

WHITE LED Ref. 42211W



White internally lit unit with LED technology. Available only in matte ice white finish.

RGBW LED Ref. 42211L



Unit with internal lighting with RGBW LED technology and remote control unit for switching colors. Available only in matte ice white finish. Remote control included.



RGBW LED DMX Ref. 42211D



Unit with internal lighting with RGBW LED technology and remote control unit for switching colors. Also controlLED by DMX-1024 (wireless), enabling communication between one or more products simultaneously via the DMX transmitter (not included). There are two options to choose from: Professional XLR DMX and