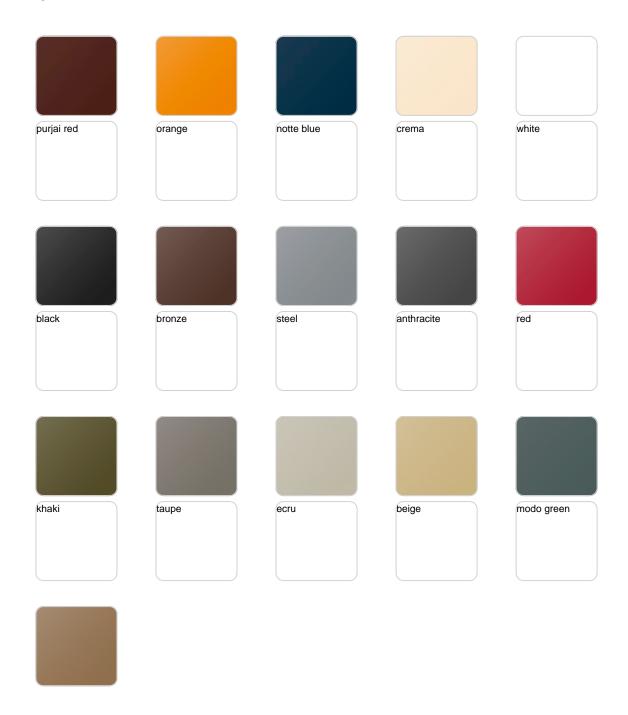

n</u>, designed by <u>Ramón Esteve</u> for <u>Vondom</u>, is fashioned as the new norm with an **inherit universal and logical appeal**. A functional seating collection that strikes a perfect balance between design, technology, and ergonomics based on basic cube, prism, and spherical shapes.



## **VOUDOM**

### Info

### Description

Pot made of polyethylene resin by rotational moulding. 100% Recyclable. Item suitable for indoor and outdoor use. Available in different finishes.

Weight: 6.4 Kg



# **VOUDOM**

## **Finishes**

### finishes

#### SIMPLE Ref. 42211







Matt finishes pot one wall

#### BASIC Ref. 42211A







Matt Polyethylene

#### SELF-WATERING Ref. 42211R







Self-watering system included in all planters except those with basic finish

#### LACQUERED Ref. 42211F







Lacquered Polyethylene

## lighting

WHITE LED Ref. 42211W



White internally lit unit with LED technology. Available only in matte ice white finish.

RGBW LED Ref. 42211L



Unit with internal lighting with RGBW LED technology and remote control unit for switching colors. Available only in matte ice white finish. Remote control included.



RGBW LED DMX Ref. 42211D



Unit with internal lighting with RGBW LED technology and remote control unit for switching colors. Also controlLED by DMX-1024 (wireless), enabling communication between one or more products simultaneously via the DMX transmitter (not included). There are two options to choose from: Professional XLR DMX and Home WIFI DMX. (Remote control included). Optional battery

RGBW LED BATTERY Ref. 42211Y



Unit with internal l