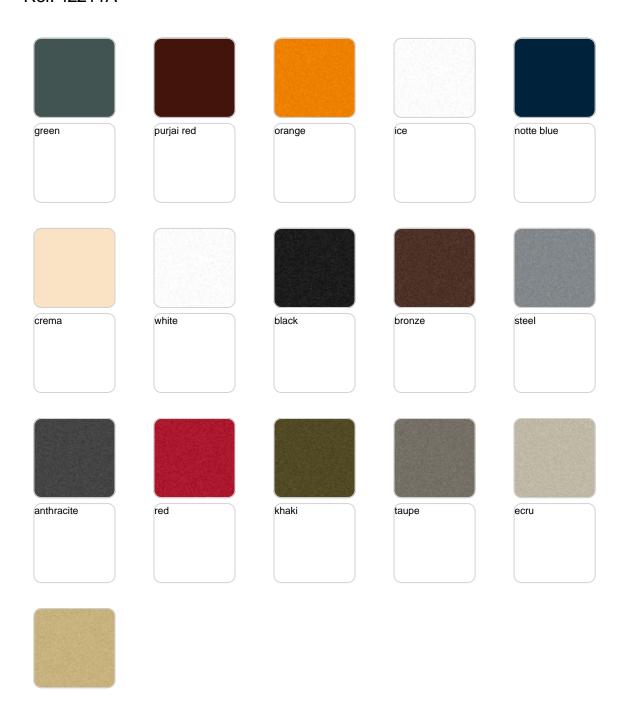

Products / Planters / Ulm High Square Pot 49x49x60

# Ulm high square pot 49x49x60

by Ramón Esteve

Ulm <u>furniture collection</u>, designed by <u>Ramón Esteve</u> for <u>Vondom</u>, is fashioned as the new norm with an **inherit universal and logical appeal**. A functional seating collection that strikes a perfect balance between design, technology, and ergonomics based on basic cube, prism, and spherical shapes.



## **VOUDOM**

### Info

### Description

Pot made of polyethylene resin by rotational moulding. 100% Recyclable. Item suitable for indoor and outdoor use. Available in different finishes.

Weight: 6.4 Kg



# **VOUDOM**

## **Finishes**

### finishes

#### SIMPLE Ref. 42211







Matt finishes pot one wall

#### BASIC Ref. 42211A







Matt Polyethylene

#### SELF-WATERING Ref. 42211R







Self-watering system included in all planters except those with basic finish

#### LACQUERED Ref. 42211F







Lacquered Polyethylene

## lighting

WHITE LED Ref. 42211W



White internally lit unit with LED technology. Available only in matte ice white finish.

RGBW LED Ref. 42211L



Unit with internal lighting with RGBW LED technology and remote control unit for switching colors. Available only in matte ice white finish. Remote control included.



RGBW LED DMX Ref. 42211D



Unit with internal lighting with RGBW LED technology and remote control unit for switching colors. Also controlLED by DMX-1024 (wireless), enabling communication between one or more products simultaneously via the DMX transmitter (not included). There