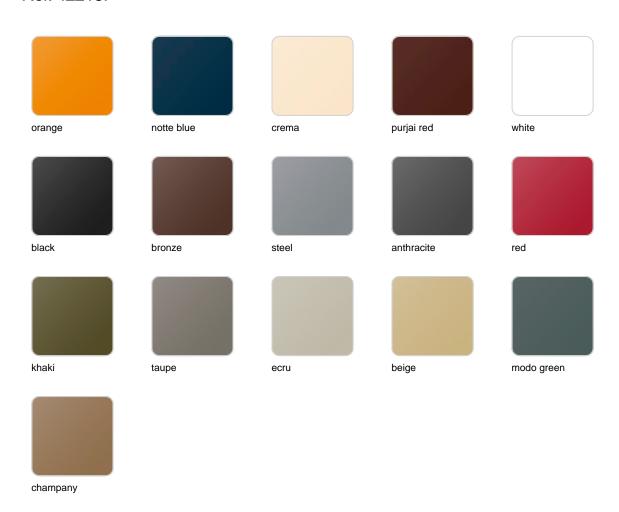

is fashioned as the new norm with an **inherit universal and logical appeal**. A functional seating collection that strikes a perfect balance between design, technology, and ergonomics based on basic cube, prism, and spherical shapes.



### Info

### Description

Pot made of polyethylene resin by rotational moulding. 100% Recyclable. Item suitable for indoor and outdoor use. Available in different finishes.

Weight: 15 Kg



ULM cuadrada alta 74 cm C = 345 LULM square high  $29\frac{1}{2}$ "  $C = 91\frac{1}{4} gal$ 

### **Finishes**

#### finishes

#### SIMPLE Ref. 42213



Matt finishes pot one wall

BASIC Ref. 42213A



#### Matt Polyethylene

#### SELF-WATERING Ref. 42213R





Self-watering system included in all planters except those with basic finish

#### LACQUERED Ref. 42213F



Lacquered Polyethylene



# lighting

WHITE LED Ref. 42213W



White internally lit unit with LED technology. Available only in matte ice white finish.

RGBW LED Ref. 42213L



Unit with internal lighting with RGBW LED technology and remote control unit for switching colors. Available only in matte ice white finish. Remote control included.

RGBW LED DMX Ref. 42213D



Unit with internal lighting with RGBW LED technology and remote control unit for switching colors. Also controlLED by DMX-1024 (wireless), enabling communication between one or more products simultaneously via the DMX



transmitter (not included). There are two options to choose from: Professional XLR DMX and Home WIFI DMX. (Remote control included). Optional battery



Unit with internal lighting with battery-powered RGB