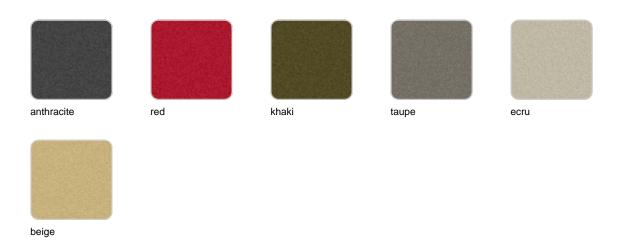

#### finishes

#### SIMPLE Ref. 42213

Matt finishes pot one wall

BASIC Ref. 42213A

#### Matt Polyethylene