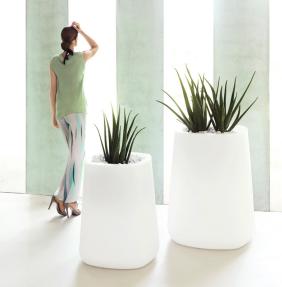

# lighting

WHITE LED Ref. 42213W

White internally lit unit with LED technology. Available only in matte ice white finish.

RGBW LED Ref. 42213L

Unit with internal lighting with RGBW LED technology and remote control unit for switching colors. Available only in matte ice white finish. Remote control included.

RGBW LED DMX Ref. 42213D

Unit with internal lighting with RGBW LED technology and remote control unit for switching colors. Also controlLED by DMX-1024 (wireless), enabling communication between one or more products simultaneously via the DMX

transmitter (not included). There are two options to choose from: Professional XLR DMX and Home WIFI DMX. (Remote control included). Optional battery

Unit with internal lighting with battery-powered RGBW LED technology. Includes charger and remote control for switching colors and charger. Available only in matte ice white finish.

Unit with internal lighting with RGBW LED technology and remote control unit for switching colors. Also controlLED by DMX-1024 (wireless), enabling communication between one or more products simultaneously via the DMX transmitter (not included). There are two options to choose from: Professional XLR DMX and Home WIFI DMX. (Remote control included).