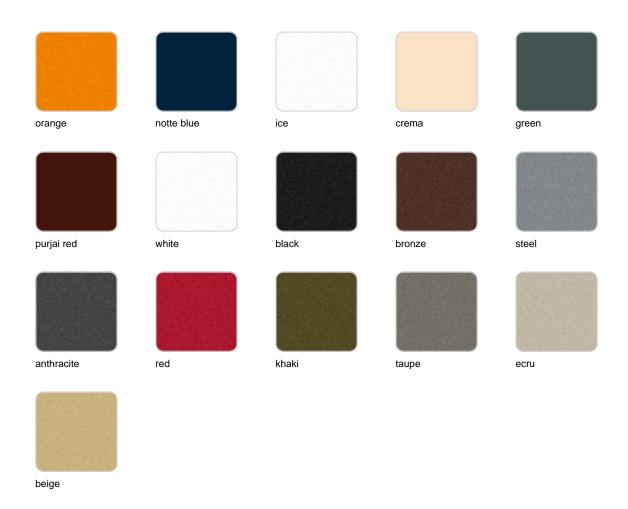

### **Finishes**

#### finishes

#### SIMPLE Ref. 42213

Matt finishes pot one wall

BASIC Ref. 42213A

#### Matt Polyethylene