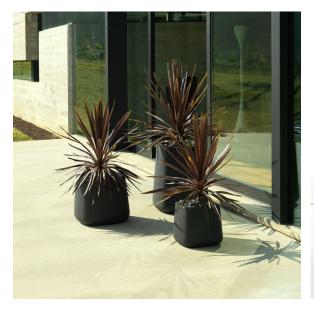

# Ulm high square pot 74x74x90

by Ramón Esteve

Ulm <u>furniture collection</u>, designed by <u>Ramón Esteve</u> for <u>Vondom</u>, is fashioned as the new norm with an **inherit universal and logical appeal**. A functional seating collection that strikes a perfect balance between design, technology, and ergonomics based on basic cube, prism, and spherical shapes.

### Description

Pot made of polyethylene resin by rotational moulding. 100% Recyclable. Item suitable for indoor and outdoor use. Available in different finishes.

Weight: 15 Kg

ULM cuadrada alta 74 cm C = 345 LULM square high  $29\frac{1}{2}$ "  $C = 91\frac{1}{4} gal$ 