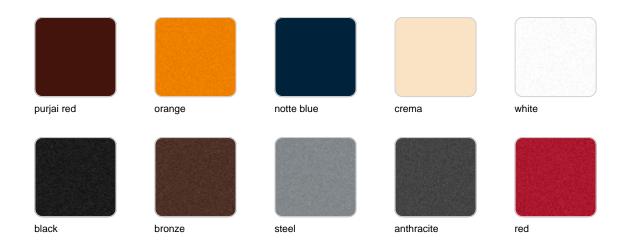

#### SIMPLE Ref. 42215

Matt finishes pot one wall

BASIC Ref. 42215A

#### Matt Polyethylene

#### SELF-WATERING Ref. 42215R

Self-watering system included in all planters except those with basic finish

#### LACQUERED Ref. 42215F

Lacquered Polyethylene