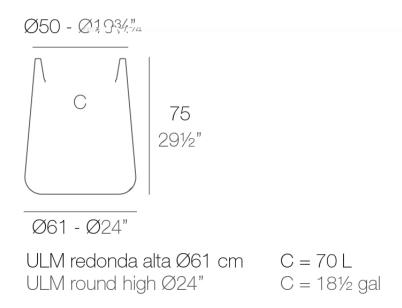

Products / Planters / Ulm High Round Pot ø61x75

# Ulm high round pot ø61x75

by Ramón Esteve

Ulm <u>furniture collection</u>, designed by <u>Ramón Esteve</u> for <u>Vondom</u>, is fashioned as the new norm with an **inherit universal and logical appeal**. A functional seating collection that strikes a perfect balance between design, technology, and ergonomics based on basic cube, prism, and spherical shapes.

## Description

Pot made of polyethylene resin by rotational moulding. 100% Recyclable. Item suitable for indoor and outdoor use. Available in different finishes.

Weight: 8.3 Kg