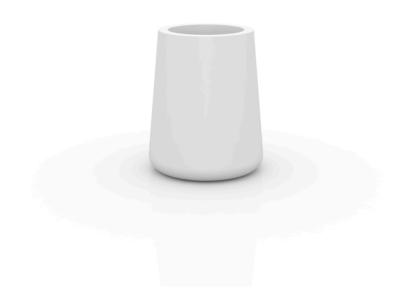

Products / Planters / Ulm High Round Pot ø61x75

# Ulm high round pot ø61x75

by Ramón Esteve

Ulm <u>furniture collection</u>, designed by <u>Ramón Esteve</u> for <u>Vondom</u>, is fashioned as the new norm with an **inherit universal and logical appeal**. A functional seating collection that strikes a perfect balance between design, technology, and ergonomics based on basic cube, prism, and spherical shapes.

## Description

Pot made of polyethylene resin by rotational moulding. 100% Recyclable. Item suitable for indoor and outdoor use. Available in different finishes.

Weight: 8.3 Kg