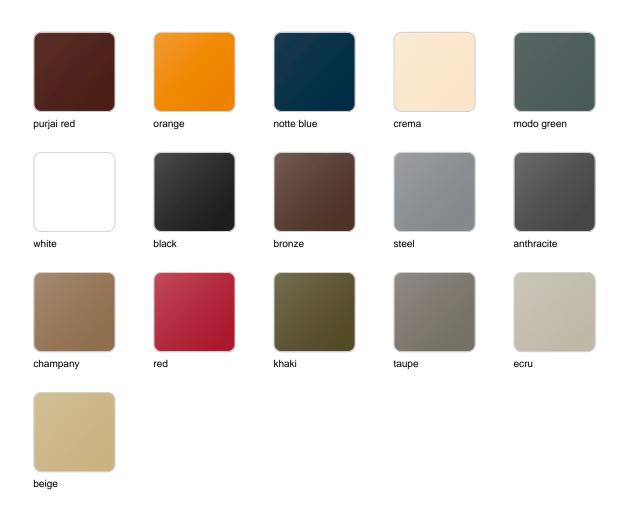

#### SIMPLE Ref. 42215

Matt finishes pot one wall

BASIC Ref. 42215A

#### Matt Polyethylene

#### SELF-WATERING Ref. 42215R

Self-watering system included in all planters except those with basic finish

#### LACQUERED Ref. 42215F

Lacquered Polyethylene