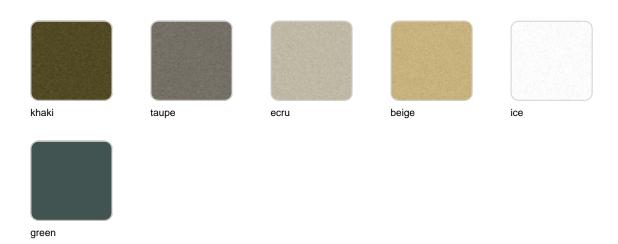

#### SIMPLE Ref. 42215

Matt finishes pot one wall

BASIC Ref. 42215A

#### Matt Polyethylene

#### SELF-WATERING Ref. 42215R

Self-watering system included in all planters except those with basic finish

#### LACQUERED Ref. 42215F

Lacquered Polyethylene