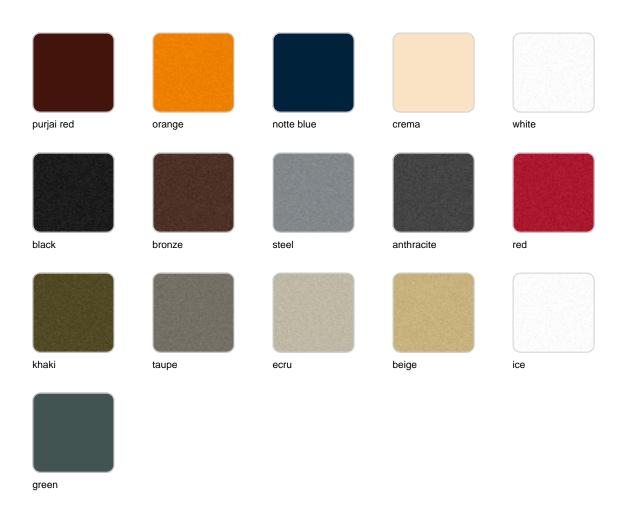

## **Finishes**

### finishes

#### SIMPLE Ref. 42215

Matt finishes pot one wall

BASIC Ref. 42215A

#### Matt Polyethylene

#### LACQUERED Ref. 42215F

Lacquered Polyethylene