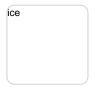

#### SELF-WATERING Ref. 42219R

Self-watering system included in all planters except those with basic finish