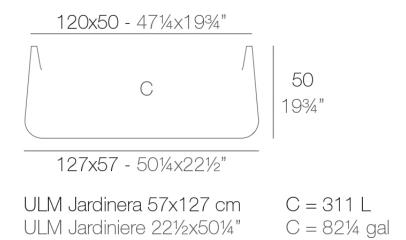

### Description

Pot made of polyethylene resin by rotational moulding. 100% Recyclable. Item suitable for indoor and outdoor use. Available in different finishes.

Weight: 15.2 Kg