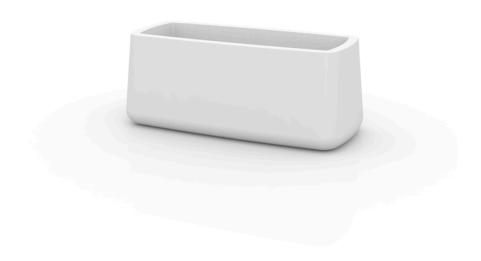

# Ulm jardiniere 127x57x50

by Ramón Esteve

Ulm <u>furniture collection</u>, designed by <u>Ramón Esteve</u> for <u>Vondom</u>, is fashioned as the new norm with an **inherit universal and logical appeal**. A functional seating collection that strikes a perfect balance between design, technology, and ergonomics based on basic cube, prism, and spherical shapes.

### Description

Pot made of polyethylene resin by rotational moulding. 100% Recyclable. Item suitable for indoor and outdoor use. Available in different finishes.

Weight: 15.2 Kg