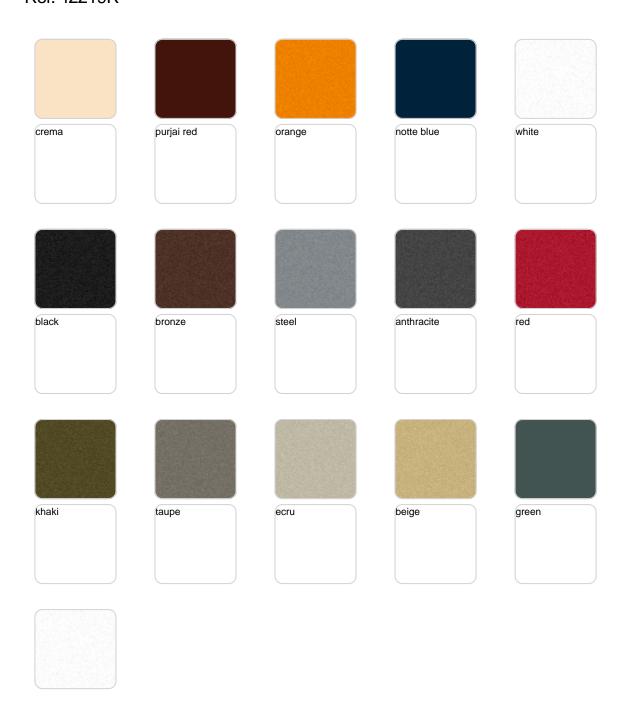

#### SELF-WATERING Ref. 42219R

Self-watering system included in all planters except those with basic finish