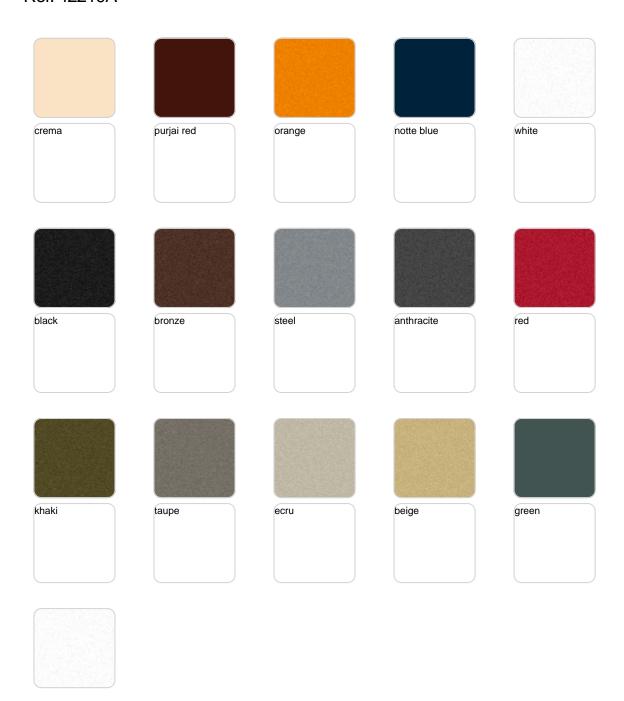

#### SIMPLE Ref. 42219

Matt finishes pot one wall

#### BASIC Ref. 42219A

#### Matt Polyethylene