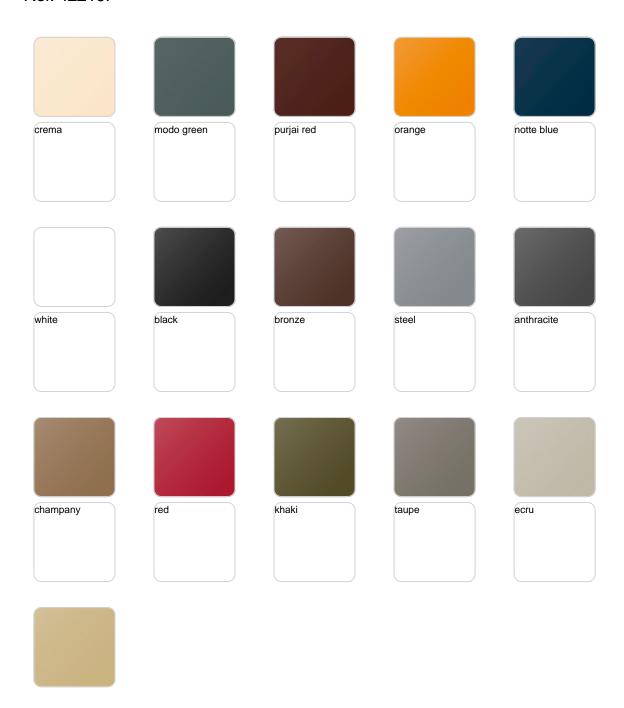

designed by <u>Ramón Esteve</u> for <u>Vondom</u>, is fashioned as the new norm with an **inherit universal and logical appeal**. A functional seating collection that strikes a perfect balance between design, technology, and ergonomics based on basic cube, prism, and spherical shapes.



## **VOUDOM**

### Info

### Description

Pot made of polyethylene resin by rotational moulding. 100% Recyclable. Item suitable for indoor and outdoor use. Available in different finishes.

Weight: 15.2 Kg



# **VOUDOM**

### **Finishes**

### finishes

#### SIMPLE Ref. 42219







Matt finishes pot one wall

#### BASIC Ref. 42219A







#### Matt Polyethylene

#### SELF-WATERING Ref. 42219R







Self-watering system included in all planters except those with basic finish

#### LACQUERED Ref. 42219F







Lacquered Polyethylene

### lighting

WHITE LED Ref. 42219W



White internally lit unit with LED technology. Available only in matte ice white finish.

RGBW LED Ref. 42219L



Unit with internal lighting with RGBW LED technology and remote control unit for switching colors. Available only in matte ice white finish. Remote control included.



RGBW LED DMX Ref. 42219D



Unit with internal lighting with RGBW LED technology and remote control unit for switching colors. Also controlLED by DMX-1024 (wireless), enabling communication between one or more products simultaneously via the DMX transmitter (not included). There are two options to choose from: Professional XLR DMX and Home WIFI DMX. (Remote control included). Optional battery

RGBW LED BATTERY Ref. 42219Y



Unit with internal