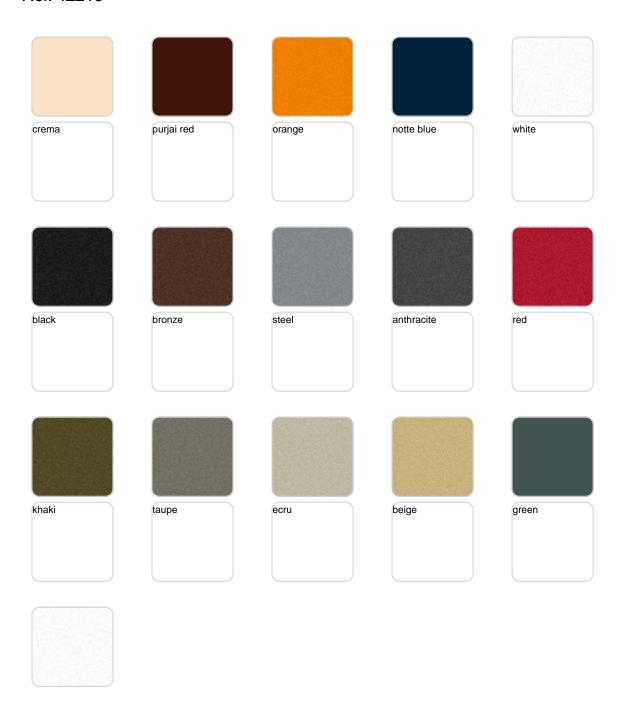

Products / Planters / Ulm Jardiniere 127x57x50

# Ulm jardiniere 127x57x50

by Ramón Esteve

Ulm <u>furniture collection</u>, designed by <u>Ramón Esteve</u> for <u>Vondom</u>, is fashioned as the new norm with an **inherit universal and logical appeal**. A functional seating collection that strikes a perfect balance between design, technology, and ergonomics based on basic cube, prism, and spherical shapes.



## **VOUDOM**

### Info

### Description

Pot made of polyethylene resin by rotational moulding. 100% Recyclable. Item suitable for indoor and outdoor use. Available in different finishes.

Weight: 15.2 Kg



# **VOUDOM**

### **Finishes**

### finishes

#### SIMPLE Ref. 42219







Matt finishes pot one wall

#### BASIC Ref. 42219A







#### Matt Polyethylene

#### SELF-WATERING Ref. 42219R







Self-watering system included in all planters except those with basic finish

#### LACQUERED Ref. 42219F







Lacquered Polyethylene

### lighting

WHITE LED Ref. 42219W



White internally lit unit with LED technology. Available only in matte ice white finish.

RGBW LED Ref. 42219L



Unit with internal lighting with RGBW LED technology and remote control unit for switching colors. Available only in matte ice white finish. Remote control included.



RGBW LED DMX Ref. 42219D



Unit with internal lighting with RGBW LED technology and remote control unit for switching colors. Also controlLED by DMX-1024 (wireless), enabling communication between one or more produc