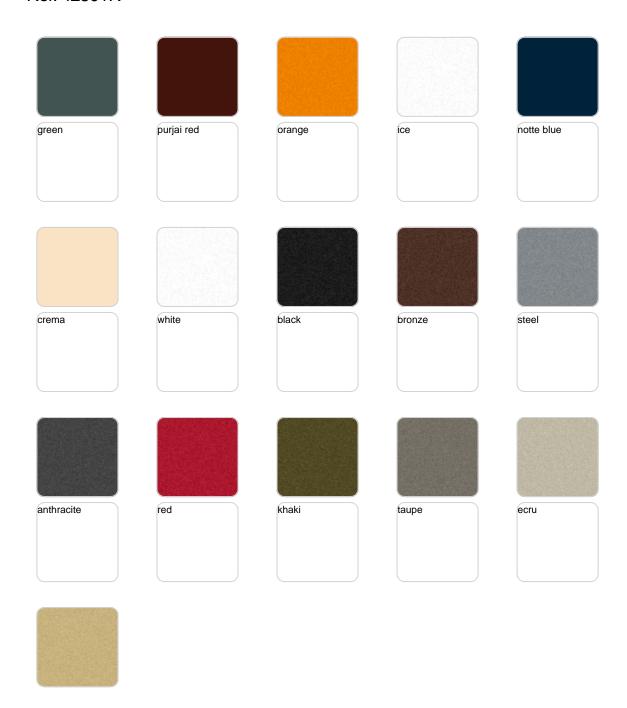

Products / Planters / Organic Square Planter 31x34x27

# Organic square planter 31x34x27

The most extensive collection of indoor and outdoor planters designed by <u>Studio</u> <u>Vondom</u>. Timeless and minimalist designs that allow you to create unique and original atmospheres for homes, restaurants and any space.



## **VOUDOM**

### Info

### Description

Weight: 1.62 Kg



## **VOUDOM**

## **Finishes**

### finishes

#### BASIC Ref. 42301A







Matt Polyethylene

#### SELF-WATERING Ref. 42301R







Self-watering system included in all planters except those with basic finish

#### LACQUERED Ref. 42301RF







Lacquered Polyethylene

## lighting

WHITE LED Ref. 42301W



White internally lit unit with LED technology. Available only in matte ice white finish.

RGBW LED Ref. 42301L



Unit with internal lighting with RGBW LED technology and remote control unit for switching colors. Available only in matte ice white finish. Remote control included.



RGBW LED DMX Ref. 42301D



Unit with internal lighting with RGBW LED technology and remote control unit for switching colors. Also controlLED by DMX-1024 (wireless), enabling communication between one or more products simultaneously via the DMX transmitter (not included). There are two options to choose from: Professional XLR DMX and