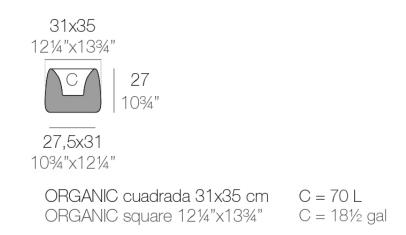

Products / Planters / Organic Square Planter 31x34x27

# Organic square planter 31x34x27

The most extensive collection of indoor and outdoor planters designed by <u>Studio</u> <u>Vondom</u>. Timeless and minimalist designs that allow you to create unique and original atmospheres for homes, restaurants and any space.