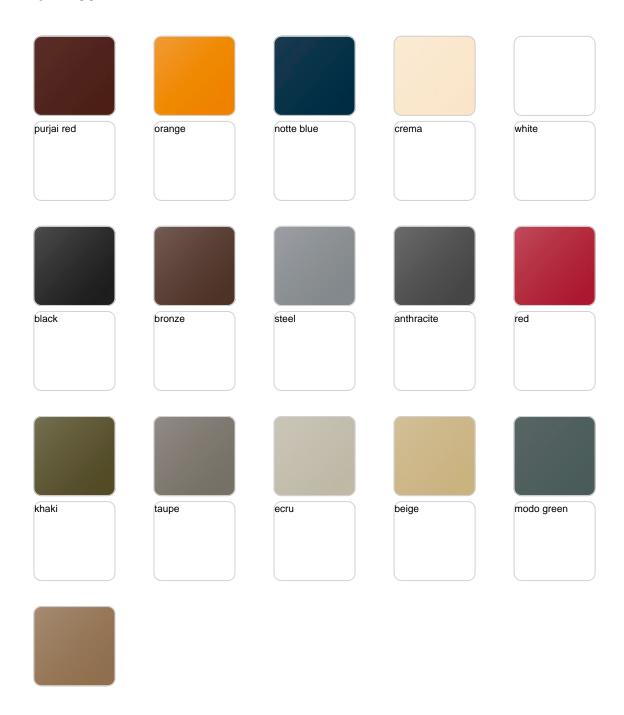

Products / Planters / Organic Square Planter 31x34x27

# Organic square planter 31x34x27

The most extensive collection of indoor and outdoor planters designed by <u>Studio</u> <u>Vondom</u>. Timeless and minimalist designs that allow you to create unique and original atmospheres for homes, restaurants and any space.



## **VOUDOM**

### Info

### Description

Weight: 1.62 Kg



## **VOUDOM**

## **Finishes**

### finishes

#### BASIC Ref. 42301A







Matt Polyethylene

#### SELF-WATERING Ref. 42301R







Self-watering system included in all planters except those with basic finish

#### LACQUERED Ref. 42301RF







Lacquered Polyethylene

## lighting

WHITE LED Ref. 42301W



White internally lit unit with LED technology. Available only in matte ice white finish.

RGBW LED Ref. 42301L



Unit with internal lighting with RGBW LED technology and remote control unit for switching colors. Available only in matte ice white finish. Remote control included.



RGBW LED DMX Ref. 42301D



Unit with internal lighting with RGBW LED technology and remote control unit for switching colors. Also controlLED by DMX-1024 (wireless), enabling communication between one or more products simultaneously via the DMX transmitter (not included). There are two options to choose from: Professional XLR DMX and Home WIFI DMX. (Remote control included). Optional battery

RGBW LED BATTERY Ref. 42301Y



Unit with internal l