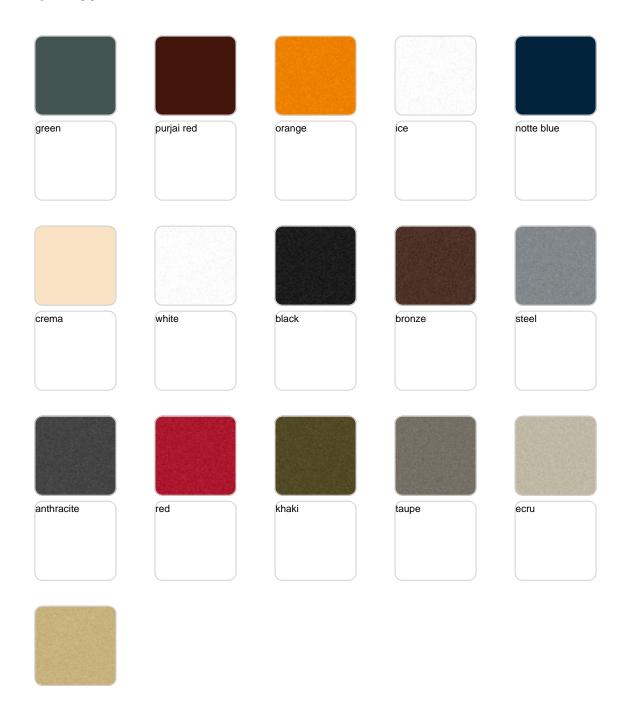

Products / Planters / Organic Square Planter 31x34x27

# Organic square planter 31x34x27

The most extensive collection of indoor and outdoor planters designed by <u>Studio</u> <u>Vondom</u>. Timeless and minimalist designs that allow you to create unique and original atmospheres for homes, restaurants and any space.



## **VOUDOM**

### Info

### Description

Weight: 1.62 Kg



## **VOUDOM**

## **Finishes**

### finishes

#### BASIC Ref. 42301A







Matt Polyethylene

#### SELF-WATERING Ref. 42301R







Self-watering system included in all planters except those with basic finish

#### LACQUERED Ref. 42301RF







Lacquered Polyethylene

## lighting

WHITE LED Ref. 42301W



White internally lit unit with LED technology. Available only in matte ice white finish.

RGBW LED Ref. 42301L



Unit with internal lighting with RGBW LED technology and remote control unit for switching colors. Available only in matte ice white finish. Remote control included.



RGBW LED DMX Ref. 42301D



Unit with internal lighting with RGBW LED technology and remote control unit for switching colors. Also controlLED by DMX-1024 (wireless), enabling communication between one or more products simultaneously via the DMX transmitter (not included). There