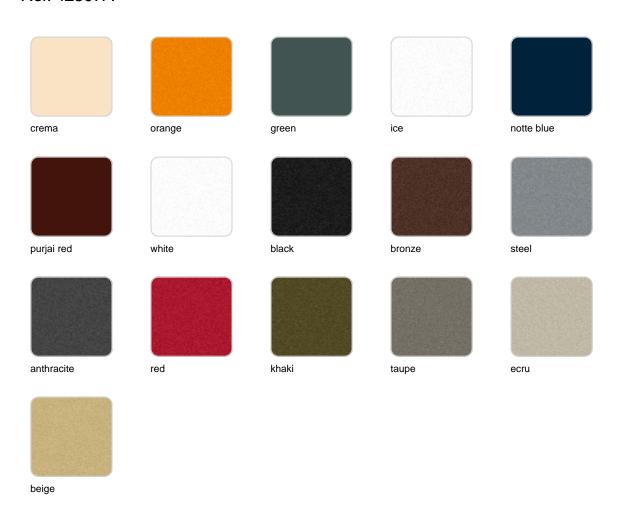

Products / Planters / Organic High Square Planter 38x42x57

# Organic high square planter 38x42x57

The most extensive collection of indoor and outdoor planters designed by <u>Studio</u> <u>Vondom</u>. Timeless and minimalist designs that allow you to create unique and original atmospheres for homes, restaurants and any space.



#### Info

#### Description

Weight: 4.5 Kg



### **Finishes**

#### finishes

#### BASIC Ref. 42307A



Matt Polyethylene

SELF-WATERING Ref. 42307R



Self-watering system included in all planters except those with basic finish

#### LACQUERED Ref. 42307RF















Lacquered Polyethylene

#### lighting

WHITE LED Ref. 42307W



ice

White internally lit unit with LED technology. Available only in matte ice white finish.

RGBW LED Ref. 42307L



ice

Unit with internal lighting with RGBW LED technology and remote control unit for switching colors. Available only in matte ice white finish. Remote control included.



RGBW LED DMX Ref. 42307D



Unit with internal lighting with RGBW LED technology and remote control unit for switching colors. Also controlLED by DMX-1024 (wireless), enabling communication between one or more products simultaneously via the DMX transmitter (not included)