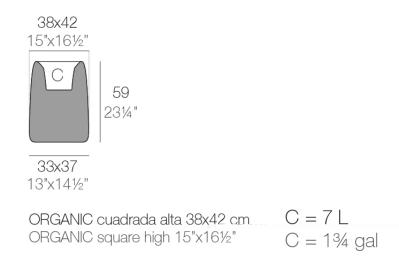

Products / Planters / Organic High Square Planter 38x42x57

# Organic high square planter 38x42x57

The most extensive collection of indoor and outdoor planters designed by <u>Studio</u> <u>Vondom</u>. Timeless and minimalist designs that allow you to create unique and original atmospheres for homes, restaurants and any space.



#### Info

#### Description

Weight: 4.5 Kg



### **Finishes**

#### finishes

#### BASIC Ref. 42307A



Matt Polyethylene

SELF-WATERING Ref. 42307R



Self-watering system included in all planters except those with basic finish

#### LACQUERED Ref. 42307RF















Lacquered Polyethylene

#### lighting

WHITE LED Ref. 42307W



ice

White internally lit unit with LED technology. Available only in matte ice white finish.

RGBW LED Ref. 42307L



ice

Unit with internal lighting with RGBW LED technology and remote control unit for switching colors. Available only in matte ice white finish. Remote control included.



RGBW LED DMX Ref. 42307D



Unit with internal lighting with RGBW LED technology and remote control unit for switching colors. Also controlLED by DMX-1024 (wireless), enabling communication between one or more pro