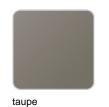

#### finishes

#### BASIC Ref. 42307A

Matt Polyethylene

SELF-WATERING Ref. 42307R

Self-watering system included in all planters except those with basic finish

#### LACQUERED Ref. 42307RF

Lacquered Polyethylene