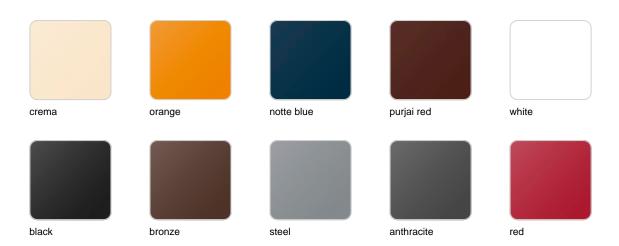

#### finishes

#### BASIC Ref. 42307A

Matt Polyethylene

SELF-WATERING Ref. 42307R

Self-watering system included in all planters except those with basic finish

#### LACQUERED Ref. 42307RF

Lacquered Polyethylene