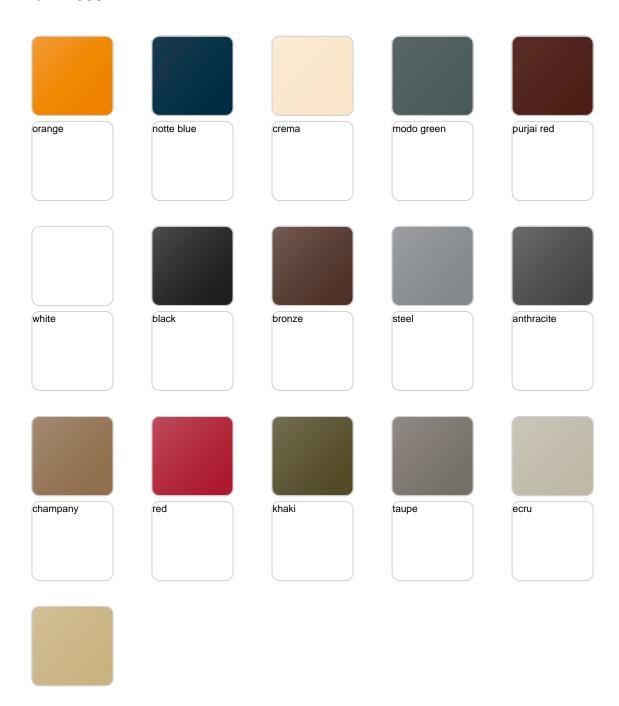

Products / Planters / Organic High Square Planter 46x51x69

# Organic high square planter 46x51x69

The most extensive collection of indoor and outdoor planters designed by <u>Studio</u> <u>Vondom</u>. Timeless and minimalist designs that allow you to create unique and original atmospheres for homes, restaurants and any space.



## **VOUDOM**

### Info

### Description

Weight: 7.1 Kg



## **VOUDOM**

## **Finishes**

### finishes

#### BASIC Ref. 42308A







#### Matt Polyethylene

#### SELF-WATERING Ref. 42308R







Self-watering system included in all planters except those with basic finish

#### LACQUERED Ref. 42308RF







Lacquered Polyethylene

## lighting

WHITE LED Ref. 42308W



White internally lit unit with LED technology. Available only in matte ice white finish.

RGBW LED Ref. 42308L



Unit with internal lighting with RGBW LED technology and remote control unit for switching colors. Available only in matte ice white finish. Remote control included.



RGBW LED DMX Ref. 42308D



Unit with internal lighting with RGBW LED technology and remote control unit for switching colors. Also controlLED by DMX-1024 (wireless), enabling communication between one or more products simultaneously via the DMX transmitter (not included). There are two options to choose from: Professional XLR DMX and Home WIFI DMX. (Remote control included). Optional battery

RGBW LED BATTERY Ref. 42308Y



Unit with internal l