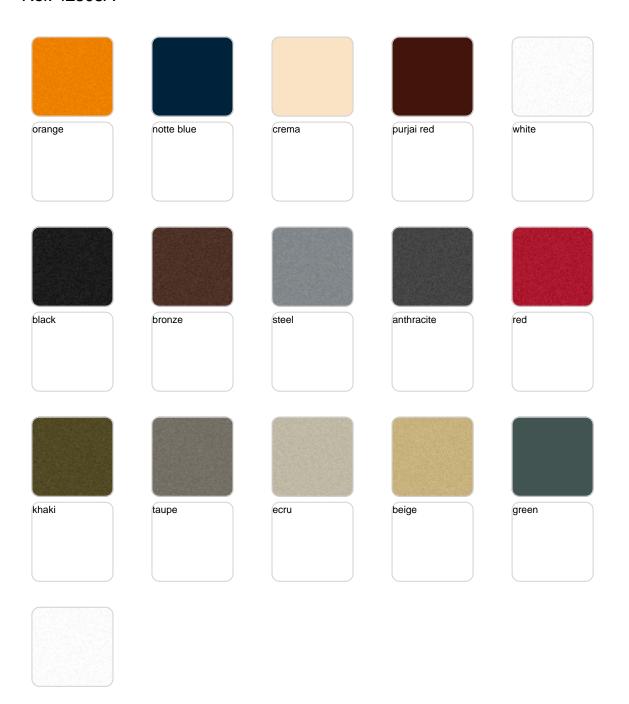

Products / Planters / Organic High Square Planter 46x51x69

# Organic high square planter 46x51x69

The most extensive collection of indoor and outdoor planters designed by <u>Studio</u> <u>Vondom</u>. Timeless and minimalist designs that allow you to create unique and original atmospheres for homes, restaurants and any space.



## **VOUDOM**

### Info

### Description

Weight: 7.1 Kg



## **VOUDOM**

## **Finishes**

### finishes

#### BASIC Ref. 42308A







#### Matt Polyethylene

#### SELF-WATERING Ref. 42308R







Self-watering system included in all planters except those with basic finish

#### LACQUERED Ref. 42308RF







Lacquered Polyethylene

## lighting

WHITE LED Ref. 42308W



White internally lit unit with LED technology. Available only in matte ice white finish.

RGBW LED Ref. 42308L



Unit with internal lighting with RGBW LED technology and remote control unit for switching colors. Available only in matte ice white finish. Remote control included.



RGBW LED DMX Ref. 42308D



Unit with internal lighting with RGBW LED technology and remote control unit for switching colors. Also controlLED by DMX-1024 (wireless), enabling communication between one or more products simultaneously via the DMX transmitter (not included).