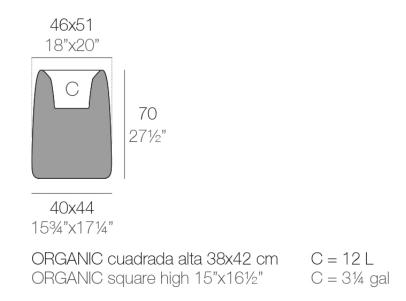

Products / Planters / Organic High Square Planter 46x51x69

# Organic high square planter 46x51x69

The most extensive collection of indoor and outdoor planters designed by <u>Studio</u> <u>Vondom</u>. Timeless and minimalist designs that allow you to create unique and original atmospheres for homes, restaurants and any space.

### Description

Weight: 7.1 Kg