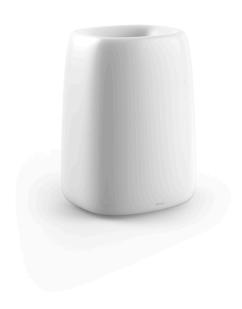

# Organic high square planter 46x51x69

The most extensive collection of indoor and outdoor planters designed by <u>Studio</u> <u>Vondom</u>. Timeless and minimalist designs that allow you to create unique and original atmospheres for homes, restaurants and any space.

### Description

Weight: 7.1 Kg