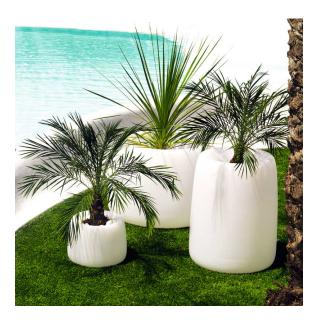

via the DMX transmitter (not included). There are two options to choose from: Professional XLR DMX and Home WIFI DMX. (Remote control included). Optional battery

RGBW LED BATTERY Ref. 42309Y



Unit with internal lighting with battery-powered RGBW LED technology. Includes charger and remote control for switching colors and charger. Available only in matte ice white finish.

RGBW LED DMX BATTERY Ref. 42309DY





Unit with internal lighting with RGBW LED technology and remote control unit for switching colors. Also controlLED by DMX-1024 (wireless), enabling communication between one or more products simultaneously via the DMX transmitter (not included). There are two options to choose from: Professional XLR DMX and Home WIFI DMX. (Remote control included).

# **VOUDOM**

## **Ambients**