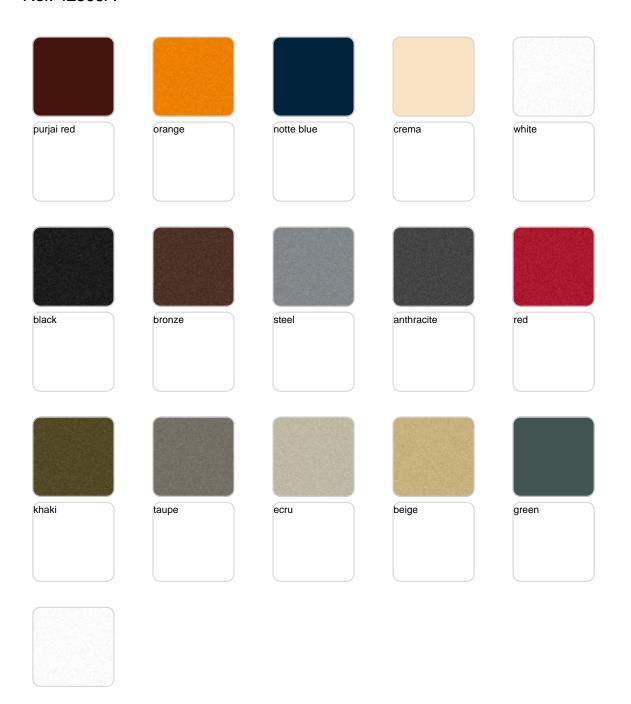

Products / Planters / Organic Round Planter ø34x27

# Organic round planter ø34×27

The most extensive collection of indoor and outdoor planters designed by <u>Studio</u> <u>Vondom</u>. Timeless and minimalist designs that allow you to create unique and original atmospheres for homes, restaurants and any space.



## **VOUDOM**

### Info

### Description

Weight: 2.15 Kg



## **VOUDOM**

## **Finishes**

### finishes

#### BASIC Ref. 42309A







#### Matt Polyethylene

#### SELF-WATERING Ref. 42309R







Self-watering system included in all planters except those with basic finish

#### LACQUERED Ref. 42309RF







Lacquered Polyethylene

## lighting

WHITE LED Ref. 42309W



White internally lit unit with LED technology. Available only in matte ice white finish.

RGBW LED Ref. 42309L



Unit with internal lighting with RGBW LED technology and remote control unit for switching colors. Available only in matte ice white finish. Remote control included.



RGBW LED DMX Ref. 42309D



Unit with internal lighting with RGBW LED technology and remote control unit for switching colors. Also controlLED by DMX-1024 (wireless), enabling communication between one or more products simultaneously via the DMX transmitter (not included).