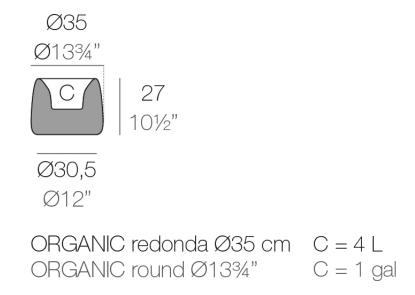

Products / Planters / Organic Round Planter ø34x27

# Organic round planter ø34×27

The most extensive collection of indoor and outdoor planters designed by <u>Studio</u> <u>Vondom</u>. Timeless and minimalist designs that allow you to create unique and original atmospheres for homes, restaurants and any space.



## **VOUDOM**

### Info

### Description

Weight: 2.15 Kg



## **VOUDOM**

## **Finishes**

### finishes

#### BASIC Ref. 42309A







#### Matt Polyethylene

#### SELF-WATERING Ref. 42309R







Self-watering system included in all planters except those with basic finish

#### LACQUERED Ref. 42309RF







Lacquered Polyethylene

## lighting

WHITE LED Ref. 42309W



White internally lit unit with LED technology. Available only in matte ice white finish.

RGBW LED Ref. 42309L



Unit with internal lighting with RGBW LED technology and remote control unit for switching colors. Available only in matte ice white finish. Remote control included.



RGBW LED DMX Ref. 42309D



Unit with internal lighting with RGBW LED technology and remote control unit for switching colors. Also controlLED by DMX-1024 (wireless), enabling communication between one