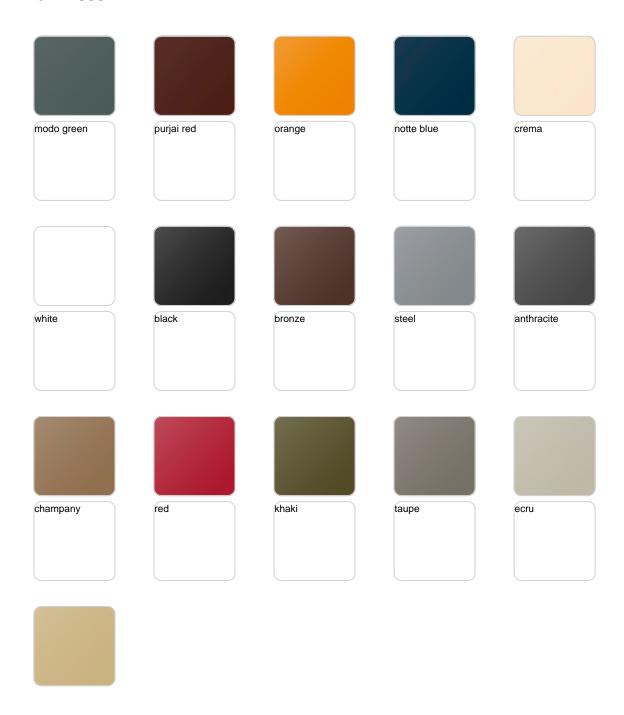

## **Finishes**

### finishes

#### BASIC Ref. 42309A

#### Matt Polyethylene

#### SELF-WATERING Ref. 42309R

Self-watering system included in all planters except those with basic finish

#### LACQUERED Ref. 42309RF

Lacquered Polyethylene