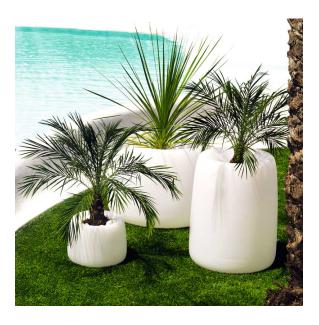

# Organic round planter ø42×33

The most extensive collection of indoor and outdoor planters designed by <u>Studio</u> <u>Vondom</u>. Timeless and minimalist designs that allow you to create unique and original atmospheres for homes, restaurants and any space.

## **Ambients**