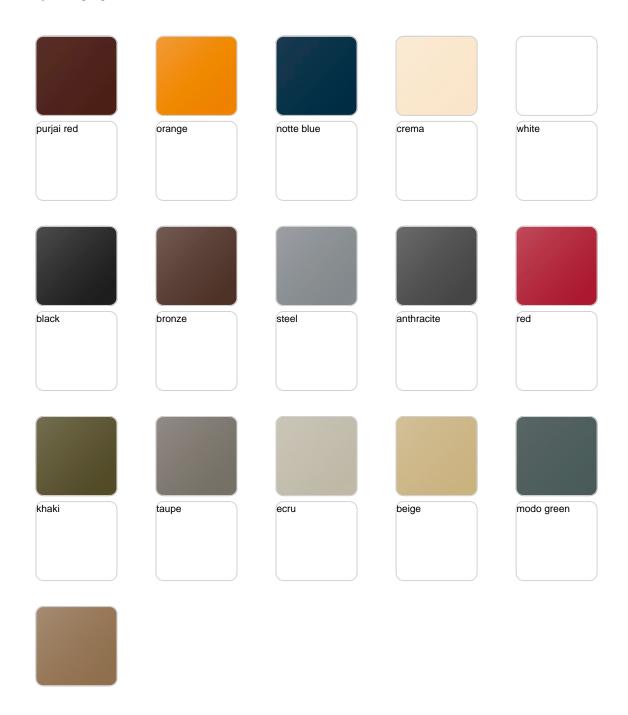

Products / Planters / Organic Round Planter ø42x33

# Organic round planter ø42×33

The most extensive collection of indoor and outdoor planters designed by <u>Studio</u> <u>Vondom</u>. Timeless and minimalist designs that allow you to create unique and original atmospheres for homes, restaurants and any space.



## **VOUDOM**

### Info

### Description

Weight: 2.8 Kg



## **VOUDOM**

## **Finishes**

### finishes

#### BASIC Ref. 42310A







Matt Polyethylene

#### SELF-WATERING Ref. 42310R







Self-watering system included in all planters except those with basic finish

#### LACQUERED Ref. 42310RF







Lacquered Polyethylene

## lighting

WHITE LED Ref. 42310W



White internally lit unit with LED technology. Available only in matte ice white finish.

RGBW LED Ref. 42310L



Unit with internal lighting with RGBW LED technology and remote control unit for switching colors. Available only in matte ice white finish. Remote control included.



RGBW LED DMX Ref. 42310D



Unit with internal lighting with RGBW LED technology and remote control unit for switching colors. Also controlLED by DMX-1024 (wireless), enabling communication between one or more products simultaneously via the DMX transmitter (not included). There are two options to choose from: Professional XLR DMX and Home WIFI DMX. (Remote control included). Optional battery

RGBW LED BATTERY Ref. 42310Y



Unit with internal l