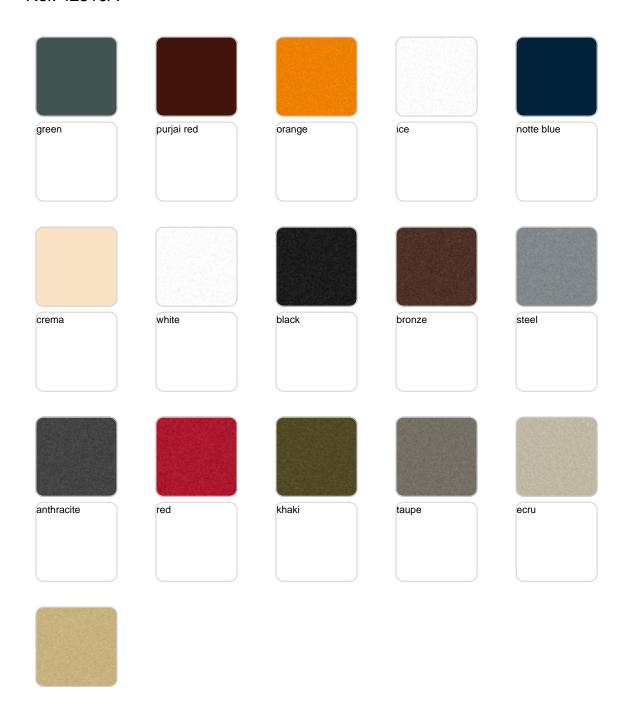

Products / Planters / Organic Round Planter ø42x33

# Organic round planter ø42×33

The most extensive collection of indoor and outdoor planters designed by <u>Studio</u> <u>Vondom</u>. Timeless and minimalist designs that allow you to create unique and original atmospheres for homes, restaurants and any space.



## **VOUDOM**

### Info

### Description

Weight: 2.8 Kg



## **VOUDOM**

## **Finishes**

### finishes

#### BASIC Ref. 42310A







Matt Polyethylene

#### SELF-WATERING Ref. 42310R







Self-watering system included in all planters except those with basic finish

#### LACQUERED Ref. 42310RF







Lacquered Polyethylene

## lighting

WHITE LED Ref. 42310W



White internally lit unit with LED technology. Available only in matte ice white finish.

RGBW LED Ref. 42310L



Unit with internal lighting with RGBW LED technology and remote control unit for switching colors. Available only in matte ice white finish. Remote control included.



RGBW LED DMX Ref. 42310D



Unit with internal lighting with RGBW LED technology and remote control unit for switching colors. Also controlLED by DMX-1024 (wireless), enabling communication between one or more products simultaneously via the DMX transmitter (not included). There