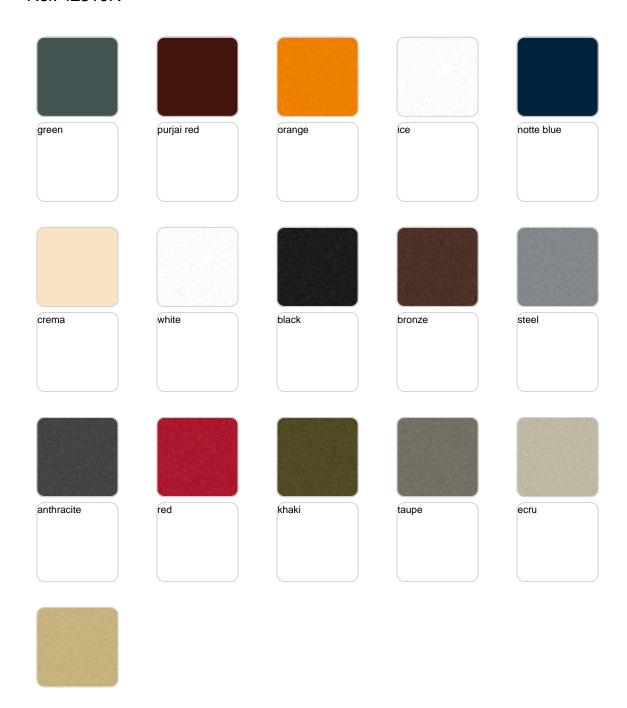

Products / Planters / Organic Round Planter ø42x33

# Organic round planter ø42×33

The most extensive collection of indoor and outdoor planters designed by <u>Studio</u> <u>Vondom</u>. Timeless and minimalist designs that allow you to create unique and original atmospheres for homes, restaurants and any space.



## **VOUDOM**

### Info

### Description

Weight: 2.8 Kg



## **VOUDOM**

## **Finishes**

### finishes

#### BASIC Ref. 42310A







Matt Polyethylene

#### SELF-WATERING Ref. 42310R







Self-watering system included in all planters except those with basic finish

#### LACQUERED Ref. 42310RF







Lacquered Polyethylene

## lighting

WHITE LED Ref. 42310W



White internally lit unit with LED technology. Available only in matte ice white finish.

RGBW LED Ref. 42310L



Unit with internal lighting with RGBW LED technology and remote control unit for switching colors. Available only in matte ice white finish. Remote control included.



RGBW LED DMX Ref. 42310D



Unit with internal lighting with RGBW LED technology and remote control unit for switching colors. Also controlLED by DMX-1024 (wireless), enabling communication between one or more products simultaneously via the DMX transmitter (not included). There are two options to choose from: Professional XLR DMX and