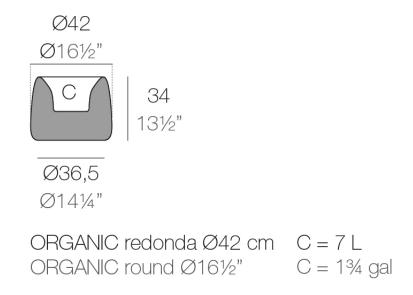

Products / Planters / Organic Round Planter ø42x33

# Organic round planter ø42×33

The most extensive collection of indoor and outdoor planters designed by <u>Studio</u> <u>Vondom</u>. Timeless and minimalist designs that allow you to create unique and original atmospheres for homes, restaurants and any space.



## **VOUDOM**

### Info

### Description

Weight: 2.8 Kg



## **VOUDOM**

## **Finishes**

### finishes

#### BASIC Ref. 42310A







Matt Polyethylene

#### SELF-WATERING Ref. 42310R







Self-watering system included in all planters except those with basic finish

#### LACQUERED Ref. 42310RF







Lacquered Polyethylene

## lighting

WHITE LED Ref. 42310W



White internally lit unit with LED technology. Available only in matte ice white finish.

RGBW LED Ref. 42310L



Unit with internal lighting with RGBW LED technology and remote control unit for switching colors. Available only in matte ice white finish. Remote control included.



RGBW LED DMX Ref. 42310D



Unit with internal lighting with RGBW LED technology and remote control unit for switching colors. Also controlLED by DMX-1024 (wireless), enabling communication between one or mo