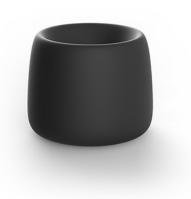

Products / Planters / Organic Round Planter ø51x40

# Organic round planter ø51×40

The most extensive collection of indoor and outdoor planters designed by <u>Studio</u> <u>Vondom</u>. Timeless and minimalist designs that allow you to create unique and original atmospheres for homes, restaurants and any space.