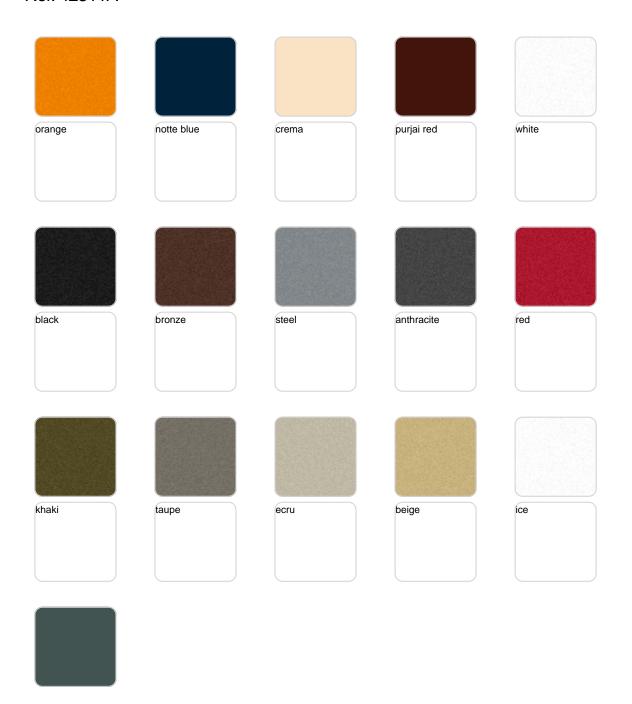

## **Finishes**

### finishes

#### BASIC Ref. 42311A

Matt Polyethylene

#### SELF-WATERING Ref. 42311R

Self-watering system included in all planters except those with basic finish

#### LACQUERED Ref. 42311RF

Lacquered Polyethylene