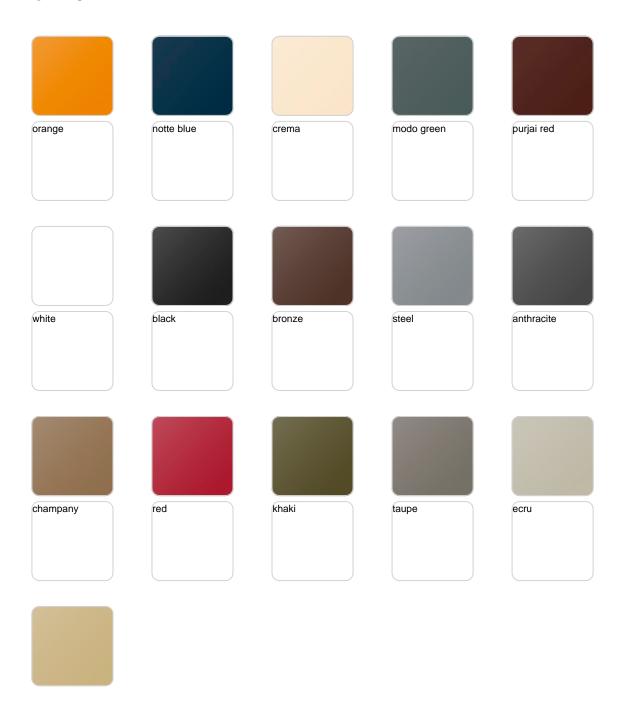

## **Finishes**

### finishes

#### BASIC Ref. 42311A

Matt Polyethylene

#### SELF-WATERING Ref. 42311R

Self-watering system included in all planters except those with basic finish

#### LACQUERED Ref. 42311RF

Lacquered Polyethylene