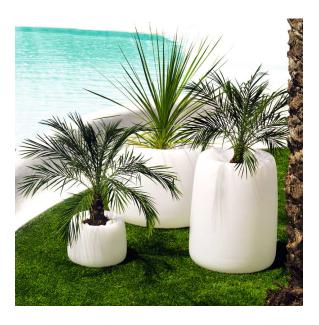

via the DMX transmitter (not included). There are two options to choose from: Professional XLR DMX and Home WIFI DMX. (Remote control included). Optional battery

RGBW LED BATTERY Ref. 42311Y



Unit with internal lighting with battery-powered RGBW LED technology. Includes charger and remote control for switching colors and charger. Available only in matte ice white finish.

RGBW LED DMX BATTERY Ref. 42311DY





Unit with internal lighting with RGBW LED technology and remote control unit for switching colors. Also controlLED by DMX-1024 (wireless), enabling communication between one or more products simultaneously via the DMX transmitter (not included). There are two options to choose from: Professional XLR DMX and Home WIFI DMX. (Remote control included).

# **VOUDOM**

## **Ambients**