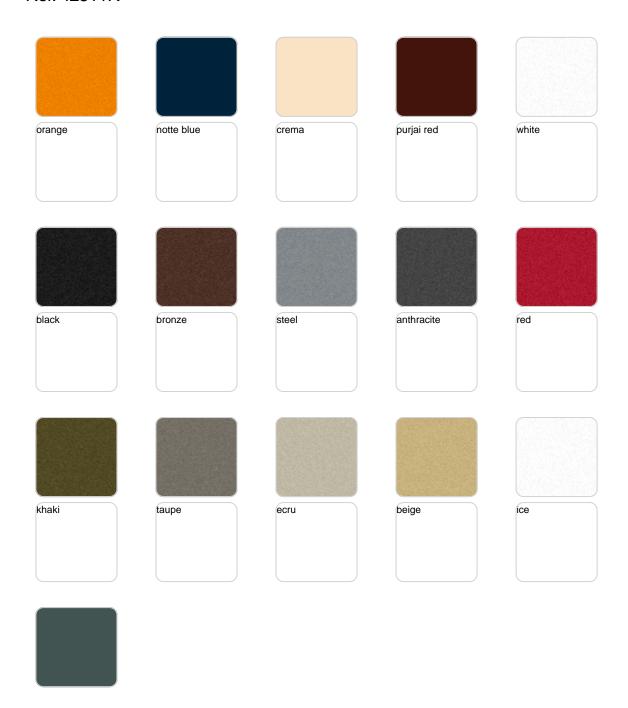

## **Finishes**

### finishes

#### BASIC Ref. 42311A

Matt Polyethylene

#### SELF-WATERING Ref. 42311R

Self-watering system included in all planters except those with basic finish

#### LACQUERED Ref. 42311RF

Lacquered Polyethylene