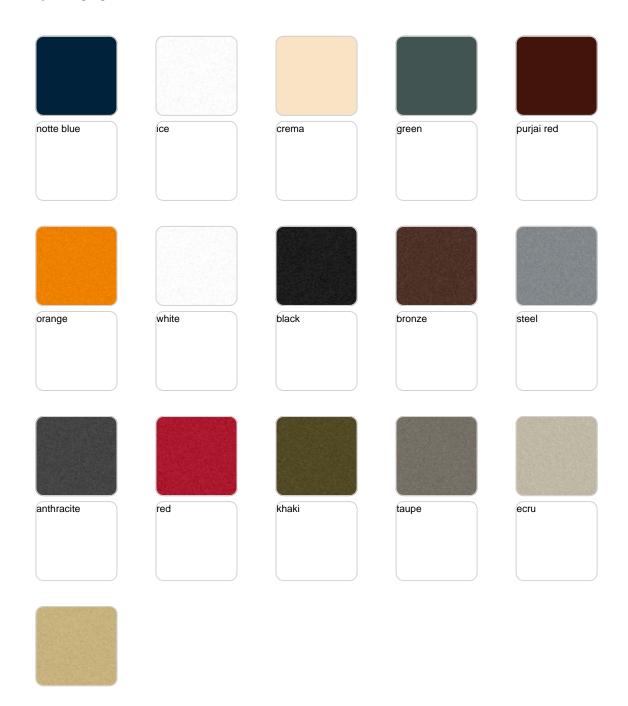

## **Finishes**

### finishes

#### BASIC Ref. 42313A

Matt Polyethylene

#### SELF-WATERING Ref. 42313R

Self-watering system included in all planters except those with basic finish

#### LACQUERED Ref. 42313RF

Lacquered Polyethylene