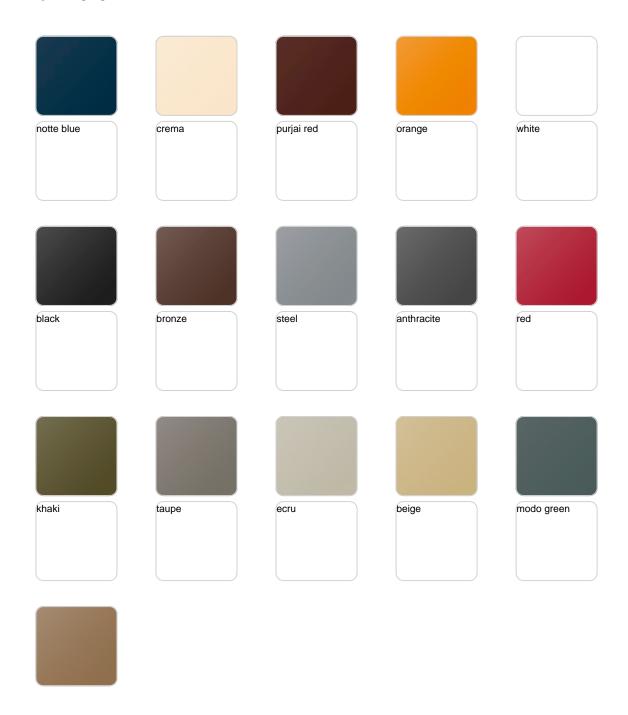

## **Finishes**

### finishes

#### BASIC Ref. 42313A

Matt Polyethylene

#### SELF-WATERING Ref. 42313R

Self-watering system included in all planters except those with basic finish

#### LACQUERED Ref. 42313RF

Lacquered Polyethylene