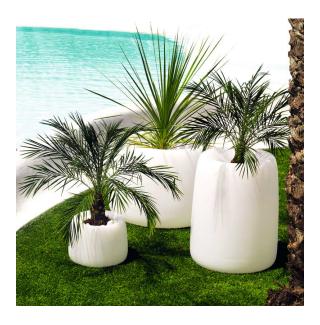

via the DMX transmitter (not included). There are two options to choose from: Professional XLR DMX and Home WIFI DMX. (Remote control included). Optional battery

RGBW LED BATTERY Ref. 42313Y



Unit with internal lighting with battery-powered RGBW LED technology. Includes charger and remote control for switching colors and charger. Available only in matte ice white finish.

RGBW LED DMX BATTERY Ref. 42313DY





Unit with internal lighting with RGBW LED technology and remote control unit for switching colors. Also controlLED by DMX-1024 (wireless), enabling communication between one or more products simultaneously via the DMX transmitter (not included). There are two options to choose from: Professional XLR DMX and Home WIFI DMX. (Remote control included).

# **VOUDOM**

## **Ambients**