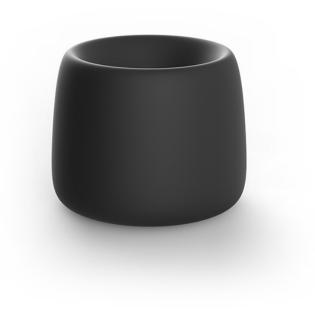

# Organic round planter ø73×57

The most extensive collection of indoor and outdoor planters designed by <u>Studio</u> <u>Vondom</u>. Timeless and minimalist designs that allow you to create unique and original atmospheres for homes, restaurants and any space.

### Description

Weight: 10.2 Kg

ORGANIC redonda Ø73 cm C = 36 LORGANIC round Ø28¾"

 $C = 9\frac{1}{2} \text{ gal}$ 