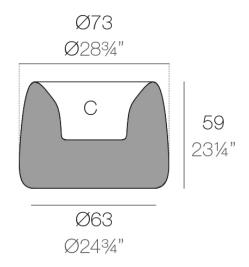

### Description

Weight: 10.2 Kg

ORGANIC redonda Ø73 cm C = 36 LORGANIC round Ø28¾"

 $C = 9\frac{1}{2} \text{ gal}$ 