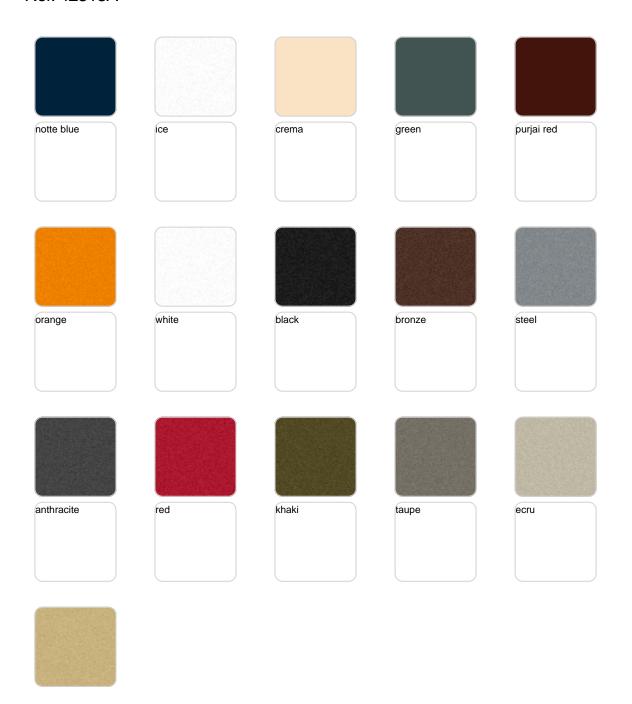

Products / Planters / Organic Round Planter Ø73x57

# Organic round planter ø73×57

The most extensive collection of indoor and outdoor planters designed by <u>Studio</u> <u>Vondom</u>. Timeless and minimalist designs that allow you to create unique and original atmospheres for homes, restaurants and any space.



## **VOUDOM**

### Info

### Description

Weight: 10.2 Kg



ORGANIC redonda Ø73 cm C = 36 LORGANIC round Ø28¾"

 $C = 9\frac{1}{2} \text{ gal}$ 

## **VOUDOM**

## **Finishes**

### finishes

#### BASIC Ref. 42313A







Matt Polyethylene

#### SELF-WATERING Ref. 42313R







Self-watering system included in all planters except those with basic finish

#### LACQUERED Ref. 42313RF







Lacquered Polyethylene

## lighting

WHITE LED Ref. 42313W



White internally lit unit with LED technology. Available only in matte ice white finish.

RGBW LED Ref. 42313L



Unit with internal lighting with RGBW LED technology and remote control unit for switching colors. Available only in matte ice white finish. Remote control included.



RGBW LED DMX Ref. 42313D



Unit with internal lighting with RGBW LED technology and remote control unit for switching colors. Also controlLED by DMX-1024 (wireless), enabling communication between one or more products simultaneously via the DMX transmitter (not included). There