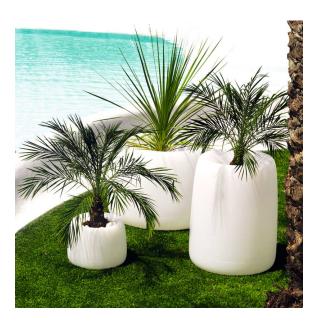

# Organic high round planter ø35×48

The most extensive collection of indoor and outdoor planters designed by <u>Studio</u> <u>Vondom</u>. Timeless and minimalist designs that allow you to create unique and original atmospheres for homes, restaurants and any space.

## **Ambients**