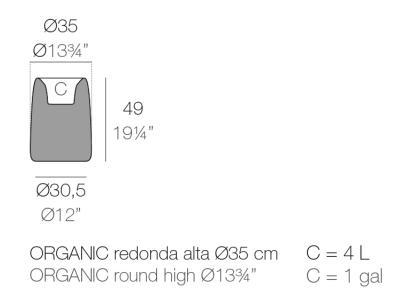

Products / Planters / Organic High Round Planter ø35×48

# Organic high round planter ø35×48

The most extensive collection of indoor and outdoor planters designed by <u>Studio</u> <u>Vondom</u>. Timeless and minimalist designs that allow you to create unique and original atmospheres for homes, restaurants and any space.



### Info

### Description

Weight: 3.1 Kg



### **Finishes**

### finishes

#### BASIC Ref. 42314A



Matt Polyethylene

SELF-WATERING Ref. 42314R



Self-watering system included in all planters except those with basic finish

#### LACQUERED Ref. 42314RF







Lacquered Polyethylene

### lighting

WHITE LED Ref. 42314W



ice 2101

White internally lit unit with LED technology. Available only in matte ice white finish.

RGBW LED Ref. 42314L



ice 2101

Unit with internal lighting with RGBW LED technology and remote control unit for switching colors. Available only in matte ice white finish. Remote control included.

RGBW LED DMX Ref. 42314D





Unit with internal lighting with RGBW LED technology and remote control unit for switching colors. Also controlLED by DMX-1024 (wireless), enabling communication between one or more pro