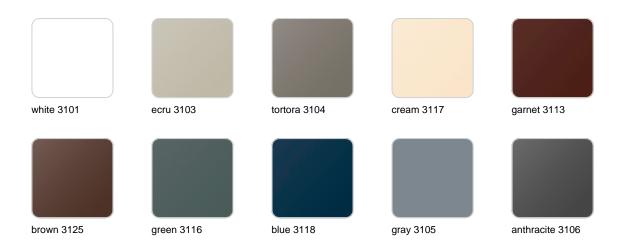

### **Finishes**

### finishes

#### BASIC Ref. 42314A

Matt Polyethylene

SELF-WATERING Ref. 42314R

Self-watering system included in all planters except those with basic finish

#### LACQUERED Ref. 42314RF

Lacquered Polyethylene