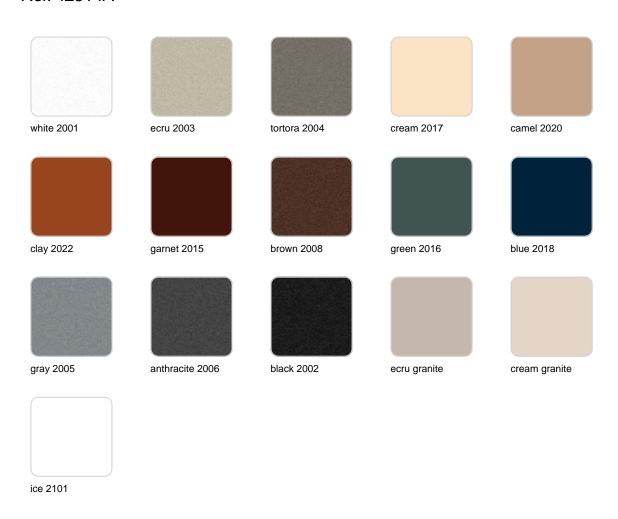

Products / Planters / Organic High Round Planter ø35×48

# Organic high round planter ø35×48

The most extensive collection of indoor and outdoor planters designed by <u>Studio</u> <u>Vondom</u>. Timeless and minimalist designs that allow you to create unique and original atmospheres for homes, restaurants and any space.



### Info

### Description

Weight: 3.1 Kg



### **Finishes**

### finishes

#### BASIC Ref. 42314A



Matt Polyethylene

SELF-WATERING Ref. 42314R



Self-watering system included in all planters except those with basic finish

#### LACQUERED Ref. 42314RF







Lacquered Polyethylene

### lighting

WHITE LED Ref. 42314W



ice 2101

White internally lit unit with LED technology. Available only in matte ice white finish.

RGBW LED Ref. 42314L



ice 2101

Unit with internal lighting with RGBW LED technology and remote control unit for switching colors. Available only in matte ice white finish. Remote control included.

RGBW LED DMX Ref. 42314D





Unit with internal lighting with RGBW LED technology and remote control unit for switching colors. Also controlLED by DMX-1024 (wireless), enabling communication between one or more products simultaneously via the DMX transmitter (not included