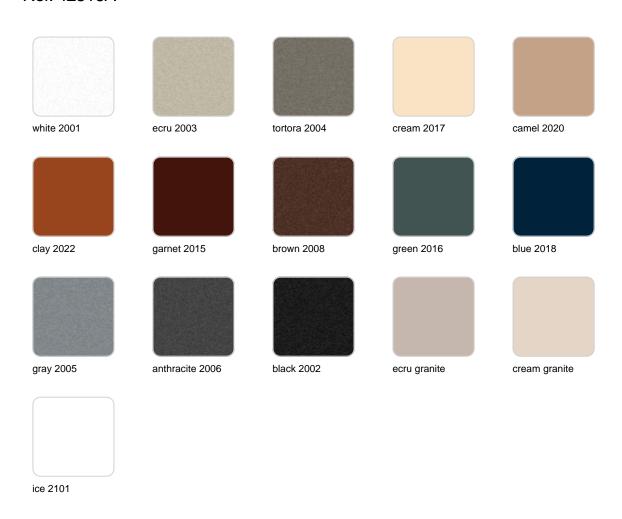

#### BASIC Ref. 42316A

Matt Polyethylene

SELF-WATERING Ref. 42316R

Self-watering system included in all planters except those with basic finish

#### LACQUERED Ref. 42316RF

Lacquered Polyethylene

#### lighting

WHITE LED Ref. 42316W

ice 2101

White internally lit unit with LED technology. Available only in matte ice white finish.

RGBW LED Ref. 42316L

ice 2101

Unit with internal lighting with RGBW LED technology and remote control unit for switching colors. Available only in matte ice white finish. Remote control included.