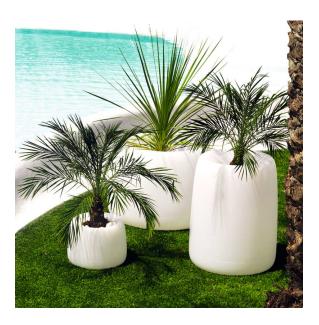

he DMX transmitter (not included). There are two options to choose from: Professional XLR DMX and Home WIFI DMX. (Remote control included). Optional battery

**RGBW LED BATTERY** Ref. 42316Y



Unit with internal lighting with battery-powered RGBW LED technology. Includes charger and remote control for switching colors and charger. Available only in matte ice white finish.

**RGBW LED DMX BATTERY** Ref. 42316DY



ice 2101

Unit with internal lighting with RGBW LED technology and remote control unit for switching colors. Also controlLED by DMX-1024 (wireless), enabling communication between one or more products simultaneously via the DMX



transmitter (not included). There are two options to choose from: Professional XLR DMX and Home WIFI DMX. (Remote control included).

## **Ambients**