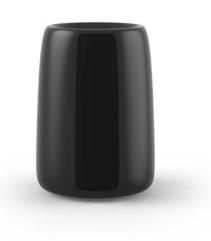

# Organic high round planter ø51×69

The most extensive collection of indoor and outdoor planters designed by <u>Studio</u> <u>Vondom</u>. Timeless and minimalist designs that allow you to create unique and original atmospheres for homes, restaurants and any space.

### Description

Weight: 6.3 Kg

ORGANIC redonda alta Ø51 cm ORGANIC round high Ø20"

C = 12 L $C = 3\frac{1}{4} gal$ 