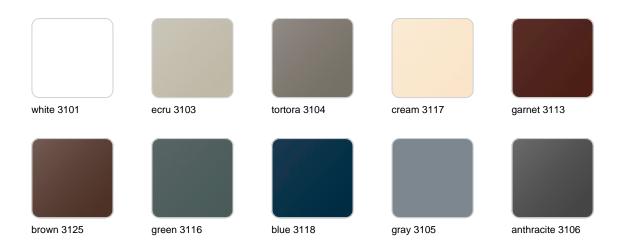

### **Finishes**

#### finishes

#### BASIC Ref. 42316A

Matt Polyethylene

SELF-WATERING Ref. 42316R

Self-watering system included in all planters except those with basic finish

#### LACQUERED Ref. 42316RF

Lacquered Polyethylene