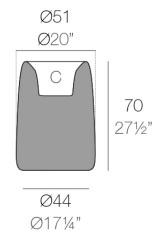

### Description

Weight: 6.3 Kg

ORGANIC redonda alta Ø51 cm ORGANIC round high Ø20"

C = 12 L $C = 3\frac{1}{4} gal$ 