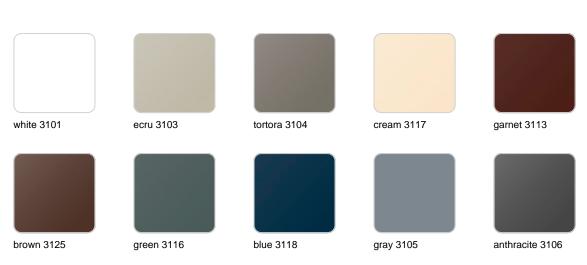

### **Finishes**

finishes

| BASIC<br>Ref. 42319A |                 |              |              |               |
|----------------------|-----------------|--------------|--------------|---------------|
|                      |                 |              |              |               |
| white 2001           | ecru 2003       | tortora 2004 | cream 2017   | camel 2020    |
| clay 2022            | garnet 2015     | brown 2008   | green 2016   | blue 2018     |
|                      |                 |              |              |               |
| gray 2005            | anthracite 2006 | black 2002   | ecru granite | cream granite |
|                      |                 |              |              |               |

ice 2101

Matt Polyethylene

SELF-WATERING Ref. 42319R

| white 2001 | ecru 2003       | tortora 2004 | cream 2017   | camel 2020    |
|------------|-----------------|--------------|--------------|---------------|
|            |                 |              |              |               |
| clay 2022  | garnet 2015     | brown 2008   | green 2016   | blue 2018     |
|            |                 |              |              |               |
| gray 2005  | anthracite 2006 | black 2002   | ecru granite | cream granite |
|            |                 |              |              |               |

ice 2101

Self-watering system included in all planters except those with basic finish