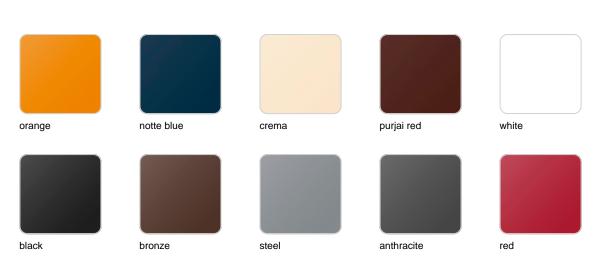

### Finishes

finishes

beige

Matt Polyethylene

#### LACQUERED Ref. 43340RF

| khaki    | taupe | ecru | beige | modo green |
|----------|-------|------|-------|------------|
| champany |       |      |       |            |

Lacquered Polyethylene