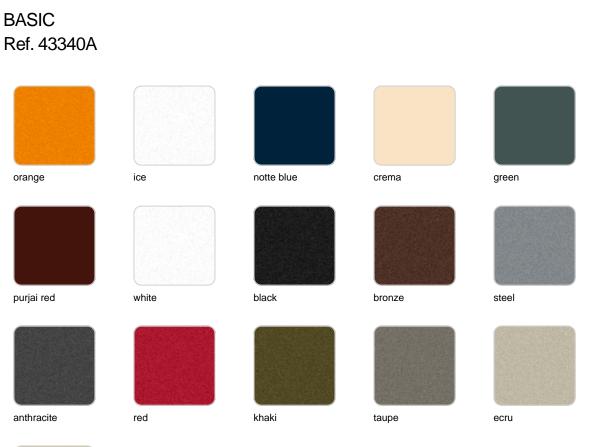

### Finishes

finishes

beige

Matt Polyethylene

#### SELF-WATERING Ref. 43340R

beige

Self-watering system included in all planters except those with basic finish