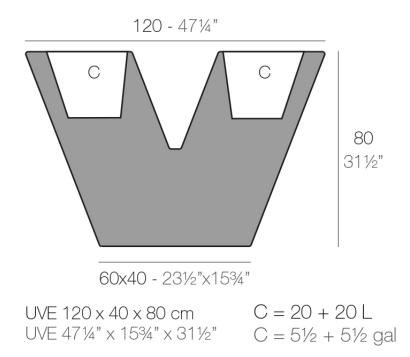

### Description

Pot made of polyethylene resin by rotational moulding. 100% Recyclable. Item suitable for indoor and outdoor use. Available in different finishes.

Weight: 16 Kg